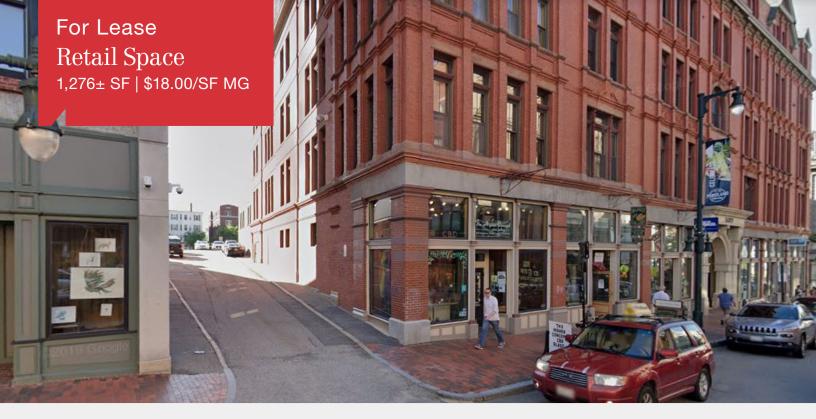

# Retail Space

543 Congress Street Portland, Maine

#### **Property Description**

We are pleased to offer 1,276± SF of retail space for lease at 543 Congress Street in Portland. The building is located in the heart of the Arts District, near Nosh, Taco Escobarr, MECA, Reny's, Portland Museum of Art, and many others. Excellent signage and visibility along Congress Street.

FOR LEASE: \$18.00/SF Modified Gross