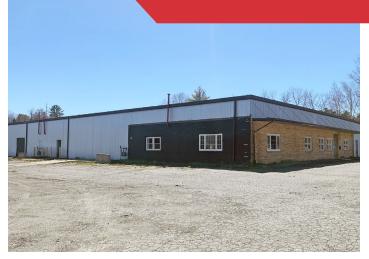

### **Property Description**

We are pleased to offer this  $24,926\pm$  SF industrial building on  $4.5\pm$  acres for lease. This rare availability in one of Bangor's industrial parks features warehouse/manufacturing space, 1 loading dock and 2 drive-in overhead doors. The property is currently under-going renovations, but will be ready for occupancy Summer 2022. The site provides easy access to I-395 & I-95.

### **Property Overview**

| Owner                | Alvin Bonnette            |
|----------------------|---------------------------|
| Building Size        | 24,926± SF                |
| Lot Size             | 4.5± acres                |
| Assessor's Reference | Map R28, Lot 012          |
| Deed Reference       | Book 8414, Page 309       |
| Zoning               | 31 (Industry & Service)   |
| Year Built           | 1965                      |
| Construction         | Metal                     |
| Roof                 | Metal                     |
| Flooring             | Concrete                  |
| Utilities            | Municipal water and sewer |
| Ceiling Height       | 12' - 15'                 |
| Loading Dock         | One (1)                   |
| Drive-in OHDs        | Two (2)                   |
| HVAC                 | To be installed           |
| Sprinkler System     | Wet system                |
| Bathrooms            | One (1)                   |
| Parking              | Ample on-site             |