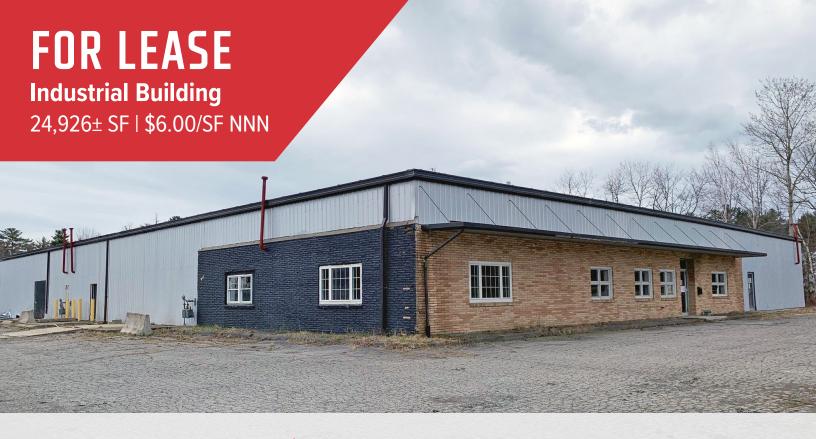

### **Property Description**

We are pleased to offer this  $24,926\pm$  SF industrial building on  $4.5\pm$  acres for lease. This rare availability in one of Bangor's industrial parks features warehouse/manufacturing space, 1 loading dock and 2 drive-in overhead doors. The property is currently under-going renovations, but will be ready for occupancy Summer 2022. The site provides easy access to I-395 & I-95.

### **Property Overview**

| Owner                | Alvin Bonnette            |
|----------------------|---------------------------|
| Building Size        | 24,926± SF                |
| Lot Size             | 4.5± acres                |
| Assessor's Reference | Map R28, Lot 012          |
| Deed Reference       | Book 8414, Page 309       |
| Zoning               | 31 (Industry & Service)   |
| Year Built           | 1965                      |
| Construction         | Metal                     |
| Roof                 | Metal                     |
| Flooring             | Concrete                  |
| Utilities            | Municipal water and sewer |
| Ceiling Height       | 12' - 15'                 |
| Loading Dock         | One (1)                   |
| Drive-in OHDs        | Two (2)                   |
| HVAC                 | To be installed           |
| Sprinkler System     | Wet system                |
| Bathrooms            | One (1)                   |
| Parking              | Ample on-site             |

FOR LEASE: \$6.00/SF NNN