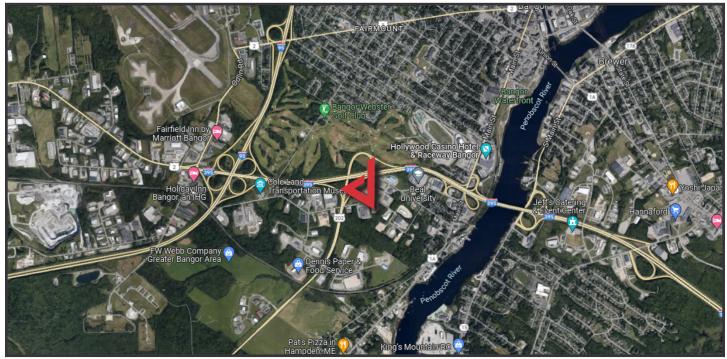

### **Property Description**

We are pleased to offer this  $24,926\pm$  SF industrial building on  $4.5\pm$  acres for lease. This rare availability in one of Bangor's industrial parks features warehouse/manufacturing space, 1 loading dock and 2 drive-in overhead doors. The property is currently under-going renovations, but will be ready for occupancy Summer 2022. The site provides easy access to I-395 & I-95.