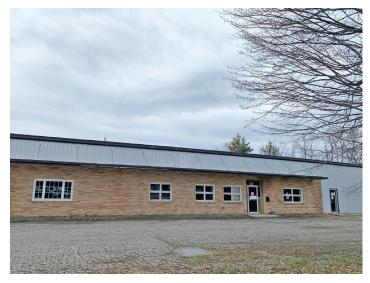

### **Property Description**

We are pleased to offer this  $24,926\pm$  SF industrial building on  $4.5\pm$  acres for lease. This rare availability in one of Bangor's industrial parks features warehouse/manufacturing space, 1 loading dock and 2 drive-in overhead doors. The property is currently under-going renovations, but will be ready for occupancy Summer 2022. The site provides easy access to I-395 & I-95.

### **Property Overview**

| Owner                | Alvin Bonnette            |
|----------------------|---------------------------|
| Building Size        | 24,926± SF                |
| Lot Size             | 4.5± acres                |
| Assessor's Reference | Map R28, Lot 012          |
| Deed Reference       | Book 8414, Page 309       |
| Zoning               | 31 (Industry & Service)   |
| Year Built           | 1965                      |
| Construction         | Metal                     |
| Roof                 | Metal                     |
| Flooring             | Concrete                  |
| Utilities            | Municipal water and sewer |
| Ceiling Height       | 12' - 15'                 |
| Loading Dock         | One (1)                   |
| Drive-in OHDs        | Two (2)                   |
| HVAC                 | To be installed           |
| Sprinkler System     | Wet system                |
| Bathrooms            | One (1)                   |
| Parking              | Ample on-site             |