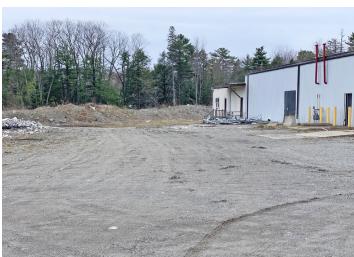

### **Property Description**

We are pleased to offer this  $24,926\pm$  SF industrial building on  $4.5\pm$  acres for lease. This rare availability in one of Bangor's industrial parks features warehouse/manufacturing space, 1 loading dock and 2 drive-in overhead doors. The property is currently under-going renovations, but will be ready for occupancy Summer 2022. The site provides easy access to I-395 & I-95.

### **Property Overview**

| Owner                | Alvin Bonnette            |
|----------------------|---------------------------|
| Building Size        | 24,926± SF                |
| Lot Size             | 4.5± acres                |
| Assessor's Reference | Map R28, Lot 012          |
| Deed Reference       | Book 8414, Page 309       |
| Zoning               | 31 (Industry & Service)   |
| Year Built           | 1965                      |
| Construction         | Metal                     |
| Roof                 | Metal                     |
| Flooring             | Concrete                  |
| Utilities            | Municipal water and sewer |
| Ceiling Height       | 12' - 15'                 |
| Loading Dock         | One (1)                   |
| Drive-in OHDs        | Two (2)                   |
| HVAC                 | To be installed           |
| Sprinkler System     | Wet system                |
| Bathrooms            | One (1)                   |
| Parking              | Ample on-site             |