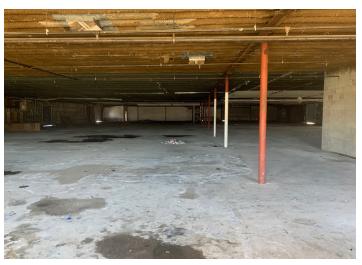

### **Property Description**

We are pleased to offer this  $24,926\pm$  SF industrial building on  $4.5\pm$  acres for lease. This rare availability in one of Bangor's industrial parks features warehouse/manufacturing space, 1 loading dock and 2 drive-in overhead doors. The property is currently under-going renovations, but will be ready for occupancy Summer 2022. The site provides easy access to I-395 & I-95.

### **Property Overview**

| Owner                | Alvin Bonnette            |
|----------------------|---------------------------|
| Building Size        | 24,926± SF                |
| Lot Size             | 4.5± acres                |
| Assessor's Reference | Map R28, Lot 012          |
| Deed Reference       | Book 8414, Page 309       |
| Zoning               | 31 (Industry & Service)   |
| Year Built           | 1965                      |
| Construction         | Metal                     |
| Roof                 | Metal                     |
| Flooring             | Concrete                  |
| Utilities            | Municipal water and sewer |
| Ceiling Height       | 12' - 15'                 |
| Loading Dock         | One (1)                   |
| Drive-in OHDs        | Two (2)                   |
| HVAC                 | To be installed           |
| Sprinkler System     | Wet system                |
| Bathrooms            | One (1)                   |
| Parking              | Ample on-site             |