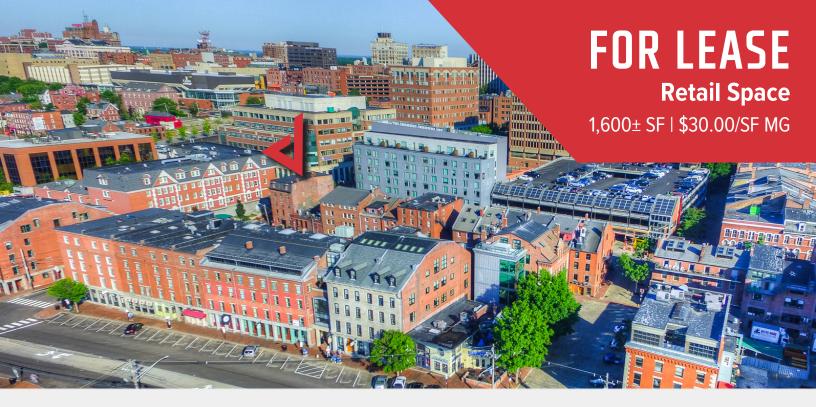

# 53 Wharf Street, Portland

## **Property Highlights**

- Old Port's busiest corner
- Prime retail location in Portland's Old Port
- First floor retail space

### **Property Description**

We are pleased to offer 1,600 $\pm$  SF of retail space located at 53 Wharf Street in Portland.

Broker Contact Frank O'Connor frank@dunhamgroup.com www.dunhamgroup.com

#### FOR LEASE : \$30.00/SF MG

The information contained herein has been given to us by the owner of the property or other sources we deem reliable. We have no reason to doubt its accuracy, but we do not guarantee it. All information should be verified prior to purchase or lease.