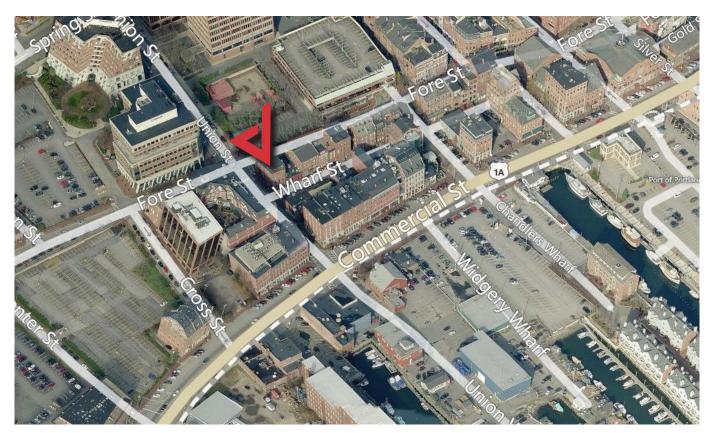

# 53 Wharf Street, Portland

### **Property Description**

We are pleased to offer 1,600 $\pm$  SF of retail space located at 53 Wharf Street in Portland.

Broker Contact Frank O'Connor frank@dunhamgroup.com www.dunhamgroup.com