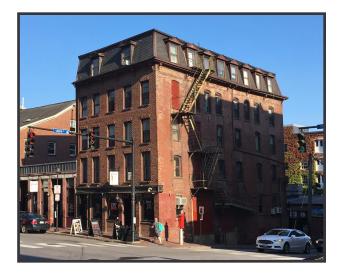

# 53 Wharf Street, Portland

### **Property Description**

We are pleased to offer 1,600 $\pm$  SF of retail space located at 53 Wharf Street in Portland.

Broker Contact Frank O'Connor frank@dunhamgroup.com www.dunhamgroup.com

#### **Property Overview**

| Owner                | Orange Crush, LLC                        |
|----------------------|------------------------------------------|
| Assessor's Reference | Map 32, Block R, Lot 8                   |
| Building Size        | 8,800± SF                                |
| Space Available      | 1,600± SF - Wharf Street                 |
| Site Size            | 0.0434± acres                            |
| Zoning               | Downtown Entertainment Overlay (B-3)     |
| Year Built           | Early 1900s                              |
| Construction         | Brick and masonry                        |
| Roof                 | Rubber membrane                          |
| Utilities            | Municipal water & sewer                  |
| Parking              | Available in local garages and on street |