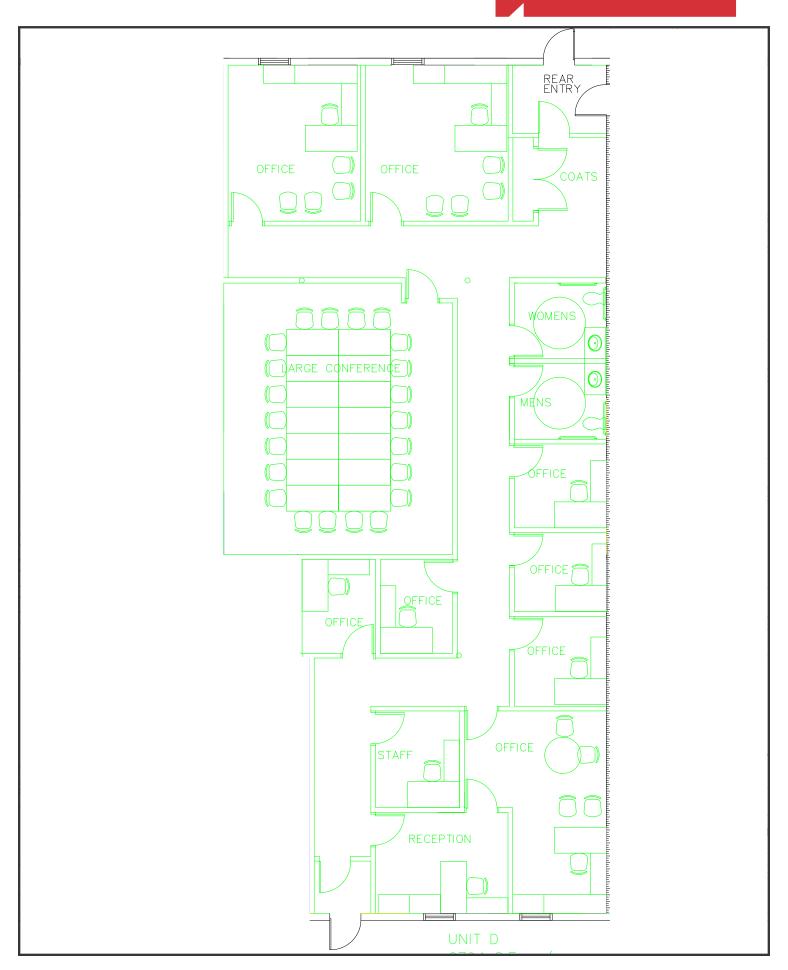

## **Property Highlights**

- Excellent visibility
- · Ample, on-site parking
- Large conference room

## **Broker Contact**

Tom Moulton, CCIM, SIOR

Katie Allen

tmoulton@dunhamgroup.com katie@dunhamgroup.com

Building Size 11,639± SF

Available Space Unit D: 2,794± SF

Assessor's Reference Map 53, Lot 213

Zoning Main Street Community Commercial (MSCC)

Parking Ample, on-site

Miscellaneous - Large conference room

- Exclusive use of men's and women's restroom

- Efficient layout

- Professionally managed property

FOR LEASE: \$12.50/SF NNN Estimated NNN's: \$4.21/SF