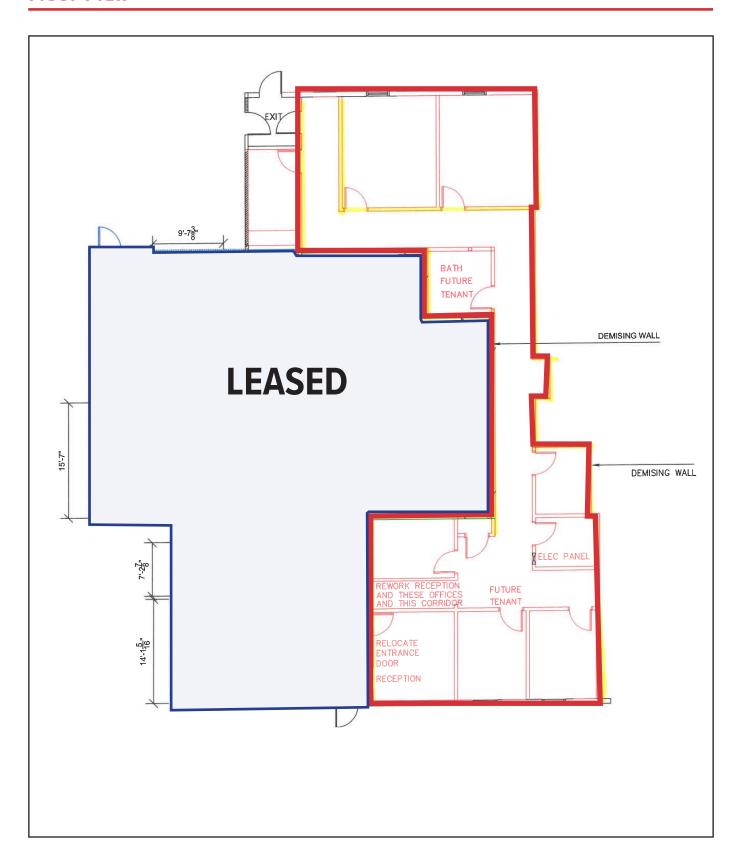

2001                                                                             |
| Construction         | Masonry & steel                                                                  |
| Utilities            | Tenant is responsible for its pro-rata share of electricity and natural gas heat |
| Roof                 | Rubber membrane                                                                  |
| Heating              | Gas-fired HVAC                                                                   |
| Signage              | Available above the suite's entrance and on the property pylon sign              |
| Parking              | Ample, on-site                                                                   |

### FOR LEASE: \$13.50/SF NNN - NNN'S: \$4.17/SF



### Floor Plan