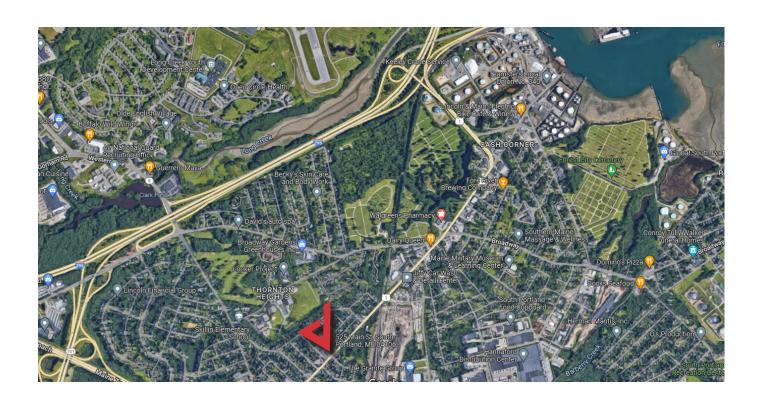

# **Property Description**

We are pleased to offer for lease a 4,495± SF office/retail suite space at 525 Main Street in South Portland. The property is easily accessible and offers excellent signage potential, on-site parking, and direct access from US Route One on Main Street. 525 Main Street is located approximately 1/4 mile from the Maine Turnpike/I-95 Connector Spur. Join Special Olympics, T&T Development and All Points Fly Fishing.