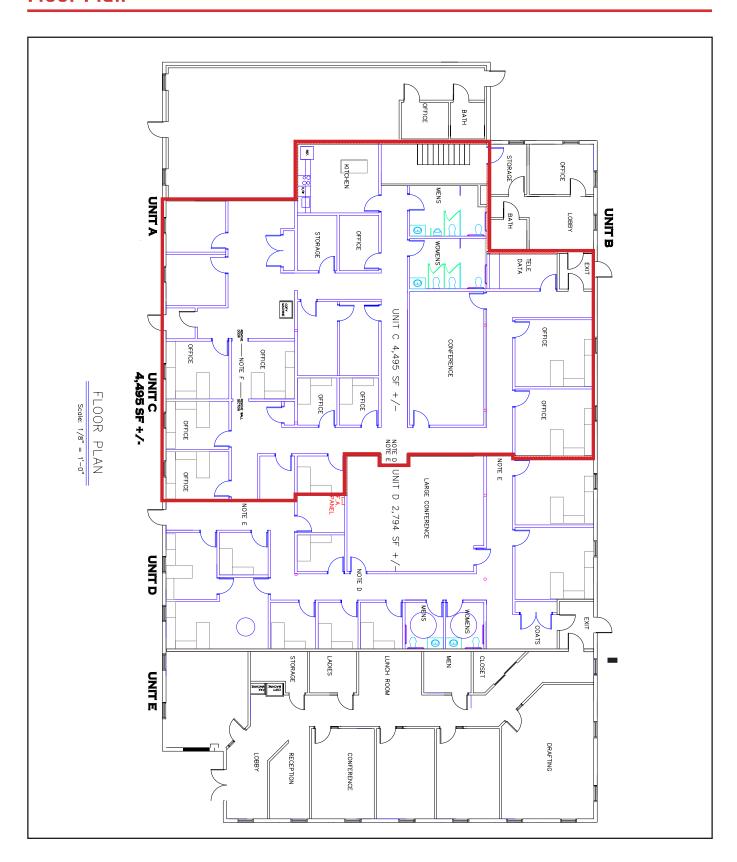

#### Floor Plan

### **Property Overview**

| Owner                | 25 Spring Street, LLC                                                          |
|----------------------|--------------------------------------------------------------------------------|
|                      |                                                                                |
| Building Size        | 11,639± SF                                                                     |
| Available Space      | Unit C: 4,495± SF                                                              |
| Zoning               | Main Street Community Commercial (MSCC)                                        |
| Assessor's Reference | Map 53, Lot 213                                                                |
| Year Built           | 2001                                                                           |
| Construction         | Masonary & steel                                                               |
| Utilities            | Tenent is responsible for its pro-rata share of electricity & natural gas heat |
| Roof                 | Rubber membrane                                                                |
| Heat                 | Gas-fired HVAC                                                                 |
| Signage              | Available above the suite's entrance and on the property pylon sign            |
| Parking              | Ample, on-site                                                                 |