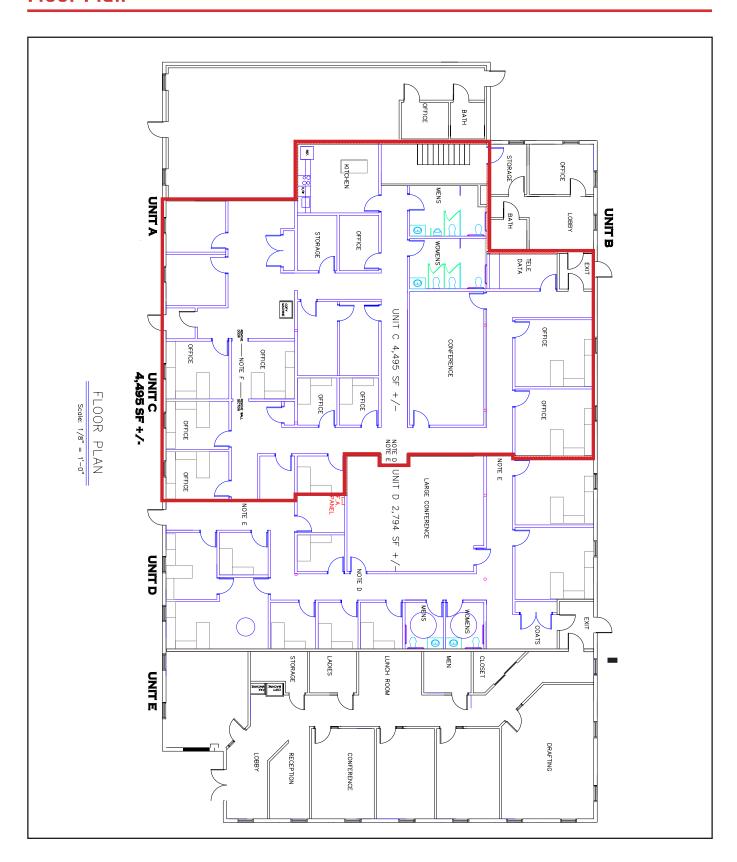

### Floor Plan

### **Property Overview**

| Owner                | 25 Spring Street, LLC                                                          |
|----------------------|--------------------------------------------------------------------------------|
|                      |                                                                                |
| Building Size        | 11,639± SF                                                                     |
| Available Space      | Unit C: 4,495± SF                                                              |
| Zoning               | Main Street Community Commercial (MSCC)                                        |
| Assessor's Reference | Map 53, Lot 213                                                                |
| Year Built           | 2001                                                                           |
| Construction         | Masonary & steel                                                               |
| Utilities            | Tenent is responsible for its pro-rata share of electricity & natural gas heat |
| Roof                 | Rubber membrane                                                                |
| Heat                 | Gas-fired HVAC                                                                 |
| Signage              | Available above the suite's entrance and on the property pylon sign            |
| Parking              | Ample, on-site                                                                 |