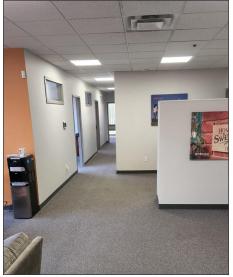

#### **Property Description**

We are pleased to offer a 1,775± SF first floor suite for sublease at 511 Congress Street in Portland. The suite consists of offices, conference room, kitchenette and storage/data closet. Located in the heart of Portland's Financial District and within walking distance of everything Downtown has to offer. Parking is available for tenants in the Arts District Garage at market rates.

#### **Property Overview**

| Sublandlord          | Embrace Home Loans, Inc,                             |
|----------------------|------------------------------------------------------|
| Building Size        | 140,684± SF                                          |
| Available Space      | 1,775± SF, first floor                               |
| Assessor's Reference | Map 37, Block D, Lot 1                               |
| Zoning               | B3 & DEOZ                                            |
| Year Built           | 1973                                                 |
| Utilities            | Public water, sewer, natural gas                     |
| HVAC                 | Individual rooftop gas and electric-fired HVAC units |
| Flooring             | Carpet                                               |
| Lighting             | LED                                                  |
| Sprinkler System     | Yes                                                  |
| Bathrooms            | Two (2)                                              |
| Parking              | Available in the Arts District Garage                |
| Accessibility        | ADA                                                  |