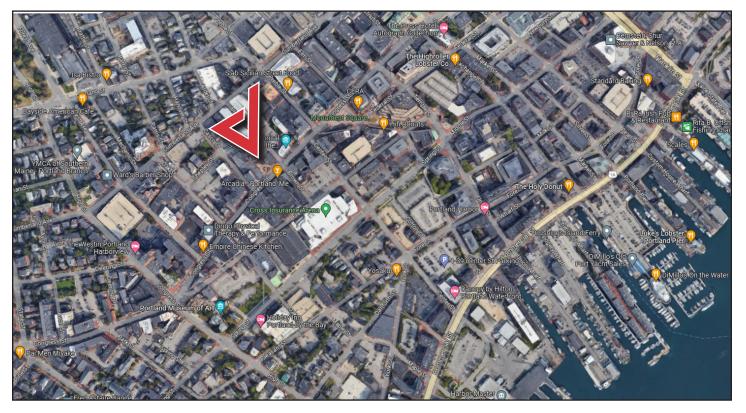

# 511 Congress Street, Portland

#### **Property Description**

We are pleased to offer a 1,775± SF first floor suite for sublease at 511 Congress Street in Portland. The suite consists of offices, conference room, kitchenette and storage/data closet. Located in the heart of Portland's Financial District and within walking distance of everything Downtown has to offer. Parking is available for tenants in the Arts District Garage at market rates.