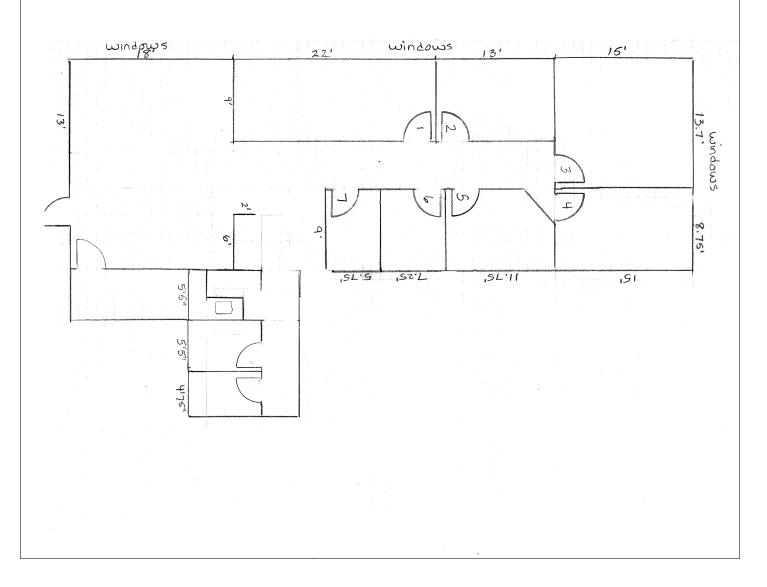

#### **Property Description**

We are pleased to offer a 1,775± SF first floor suite for sublease at 511 Congress Street in Portland. The suite consists of offices, conference room, kitchenette and storage/data closet. Located in the heart of Portland's Financial District and within walking distance of everything Downtown has to offer. Parking is available for tenants in the Arts District Garage at market rates.

#### **Property Overview**

| Sublandlord          | Embrace Home Loans, Inc,                             |
|----------------------|------------------------------------------------------|
| Building Size        | 140,684± SF                                          |
| Available Space      | 1,775± SF, first floor                               |
| Assessor's Reference | Map 37, Block D, Lot 1                               |
| Zoning               | B3 & DEOZ                                            |
| Year Built           | 1973                                                 |
| Utilities            | Public water, sewer, natural gas                     |
| HVAC                 | Individual rooftop gas and electric-fired HVAC units |
| Flooring             | Carpet                                               |
| Lighting             | LED                                                  |
| Sprinkler System     | Yes                                                  |
| Bathrooms            | Two (2)                                              |
| Parking              | Available in the Arts District Garage                |
| Accessibility        | ADA                                                  |