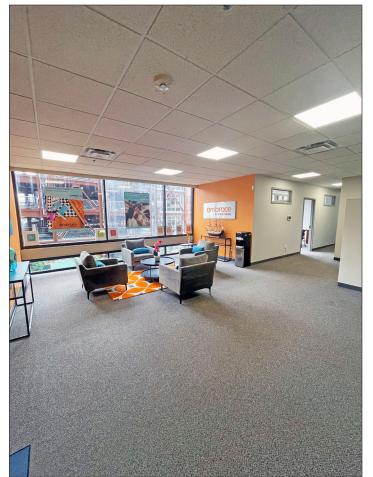

#### **Property Description**

We are pleased to offer a 1,775± SF first floor suite for sublease at 511 Congress Street in Portland. The suite consists of offices, conference room, kitchenette and storage/data closet. Located in the heart of Portland's Financial District and within walking distance of everything Downtown has to offer. Parking is available for tenants in the Arts District Garage at market rates.

#### **Property Overview**

| Sublandlord          | Embrace Home Loans, Inc,                             |
|----------------------|------------------------------------------------------|
| Building Size        | 140,684± SF                                          |
| Available Space      | 1,775± SF, first floor                               |
| Assessor's Reference | Map 37, Block D, Lot 1                               |
| Zoning               | B3 & DEOZ                                            |
| Year Built           | 1973                                                 |
| Utilities            | Public water, sewer, natural gas                     |
| HVAC                 | Individual rooftop gas and electric-fired HVAC units |
| Flooring             | Carpet                                               |
| Lighting             | LED                                                  |
| Sprinkler System     | Yes                                                  |
| Bathrooms            | Two (2)                                              |
| Parking              | Available in the Arts District Garage                |
| Accessibility        | ADA                                                  |