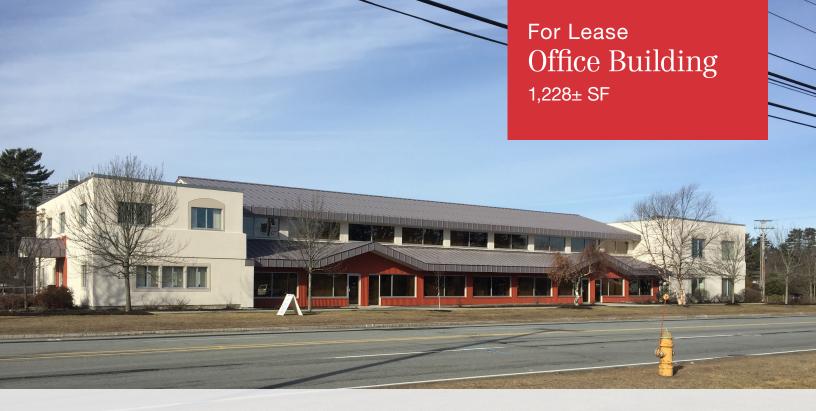

# Nonesuch River Plaza

51 US Route One Scarborough, ME 04074

## Property Description

We are pleased to offer a Class A office space for lease in the multi-tenanted Nonesuch River Plaza. Located at 51 US Route One in Scarborough, the plaza is ideally located with easy access to I-295, I-95 and the Portland International Jetport. Nonesuch River Plaza is situated across US Route One from Maine Medical Center's Scarborough Campus.

## **Property Overview**

| Owner/ Landlord      | Nonesuch River Plaza, LLC            |
|----------------------|--------------------------------------|
| Assessor's Reference | Map R77, lot 5                       |
| Building Size        | 52,000± SF                           |
| Site Size            | 7.45± acres                          |
| Available Space      | Suite K - 1,228± SF                  |
| Building Age         | Completely renovated in 2003         |
| Utilities            | Municipal water and sewer            |
| HVAC                 | Gas with electric A/C                |
| Flooring             | Mixture of carpet and tile           |
| Ceiling Height       | 10'-12'                              |
| Lighting             | Parabolic fixtures                   |
| Bathrooms            | Three (3)                            |
| Sprinkler System     | Yes                                  |
| Elevator             | Yes, elevator to second floor units  |
| Accessibility        | Handicap accessible with ADA access  |
| Signage              | Available on building and pylon sign |
| Parking              | Ample paved on-site                  |
| Zoning               | Business Office Research (BOR)       |