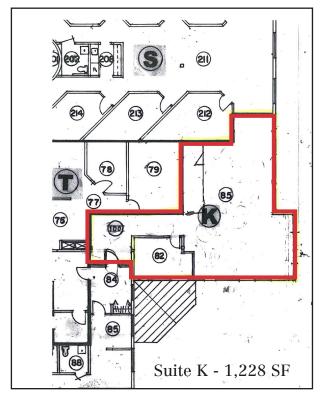

## **Property Overview**

| Owner/ Landlord      | Nonesuch River Plaza, LLC            |
|----------------------|--------------------------------------|
| Assessor's Reference | Map R77, lot 5                       |
| Building Size        | 52,000± SF                           |
| Site Size            | 7.45± acres                          |
| Available Space      | Suite K - 1,228± SF                  |
| Building Age         | Completely renovated in 2003         |
| Utilities            | Municipal water and sewer            |
| HVAC                 | Gas with electric A/C                |
| Flooring             | Mixture of carpet and tile           |
| Ceiling Height       | 10'-12'                              |
| Lighting             | Parabolic fixtures                   |
| Bathrooms            | Three (3)                            |
| Sprinkler System     | Yes                                  |
| Elevator             | Yes, elevator to second floor units  |
| Accessibility        | Handicap accessible with ADA access  |
| Signage              | Available on building and pylon sign |
| Parking              | Ample paved on-site                  |
| Zoning               | Business Office Research (BOR)       |