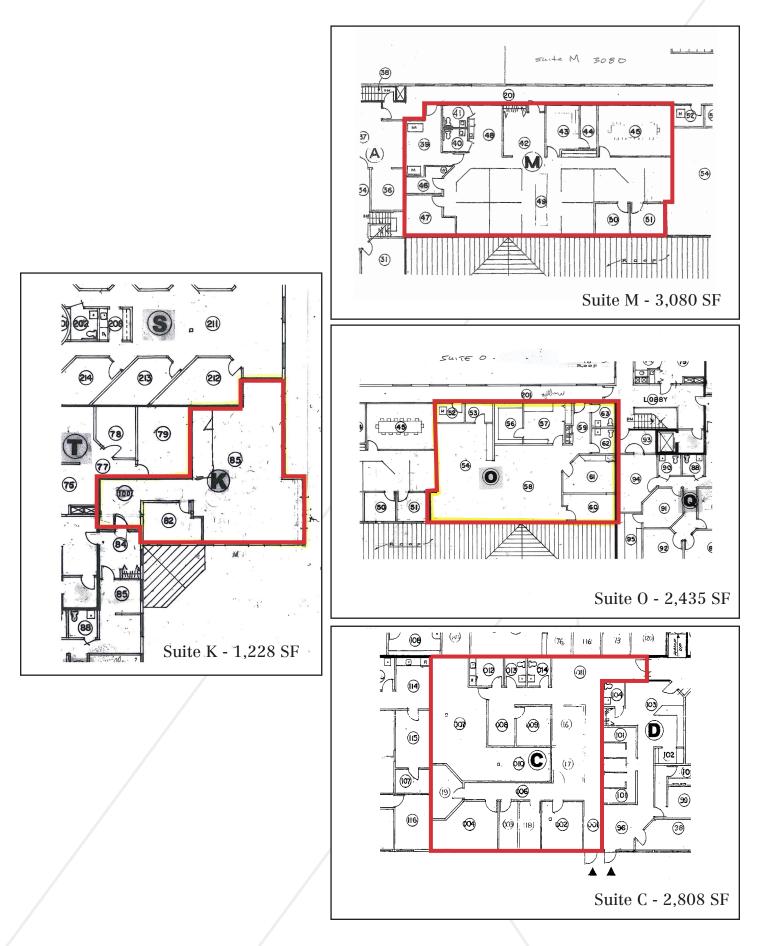

## **Property Overview**

| Owner/ Landlord      | Nonesuch River Plaza, LLC            |
|----------------------|--------------------------------------|
| Assessor's Reference | Map R77, lot 5                       |
| Building Size        | 52,000± SF                           |
| Site Size            | 7.45± acres                          |
| Available Space      | Suite C - 2,808± SFC                 |
|                      | Suite K - 1,228± SF                  |
|                      | Suite M - 3,080± SF                  |
|                      | Suite O - 2,435± SF                  |
| Building Age         | Completely renovated in 2003         |
| Utilities            | Municipal water and sewer            |
| HVAC                 | Gas with electric A/C                |
| Flooring             | Mixture of carpet and tile           |
| Ceiling Height       | 10'-12'                              |
| Lighting             | Parabolic fixtures                   |
| Bathrooms            | Three (3)                            |
| Sprinkler System     | Yes                                  |
| Elevator             | Yes, elevator to second floor units  |
| Accessibility        | Handicap accessible with ADA access  |
| Signage              | Available on building and pylon sign |
| Parking              | Ample paved on-site                  |
| Zoning               | Business Office Research (BOR)       |