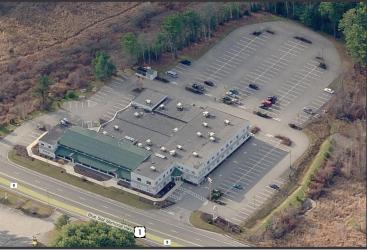

### **Property Description**

We are pleased to offer multiple Class A office spaces for lease in the multi-tenanted Nonesuch River Plaza. Located at 51 US Route One in Scarborough, the plaza is ideally located with easy access to I-295, I-95 and the Portland International Jetport. Nonesuch River Plaza is situated across US Route One from Maine Medical Center's Scarborough Campus.

## **Property Overview**

| Owner/ Landlord      | Nonesuch River Plaza, LLC            |
|----------------------|--------------------------------------|
| Assessor's Reference | Map R77, lot 5                       |
| Building Size        | 52,000± SF                           |
| Site Size            | 7.45± acres                          |
| Available Space      | Suite C - 2,808± SFC                 |
|                      | Suite K - 1,228± SF                  |
|                      | Suite M - 3,080± SF                  |
|                      | Suite O - 2,435± SF                  |
| Building Age         | Completely renovated in 2003         |
| Utilities            | Municipal water and sewer            |
| HVAC                 | Gas with electric A/C                |
| Flooring             | Mixture of carpet and tile           |
| Ceiling Height       | 10'-12'                              |
| Lighting             | Parabolic fixtures                   |
| Bathrooms            | Three (3)                            |
| Sprinkler System     | Yes                                  |
| Elevator             | Yes, elevator to second floor units  |
| Accessibility        | Handicap accessible with ADA access  |
| Signage              | Available on building and pylon sign |
| Parking              | Ample paved on-site                  |
| Zoning               | Business Office Research (BOR)       |