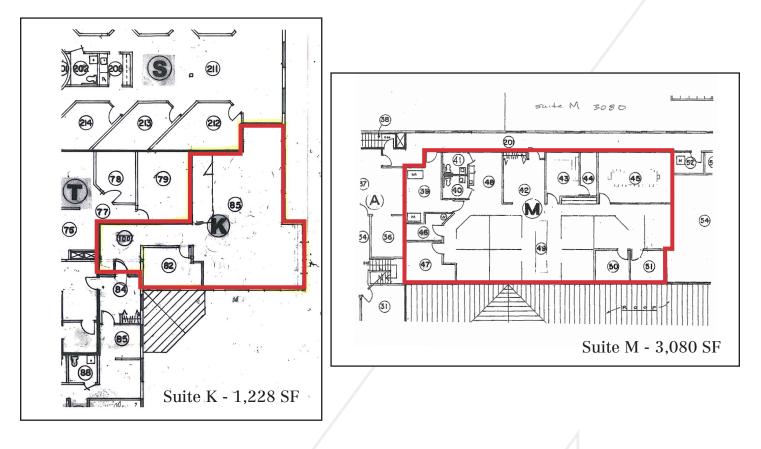

## **Property Overview**

| Owner/ Landlord      | Nonesuch River Plaza, LLC            |
|----------------------|--------------------------------------|
| Assessor's Reference | Map R77, lot 5                       |
| Building Size        | 52,000± SF                           |
| Site Size            | 7.45± acres                          |
| Available Space      | Suite K - 1,228± SF                  |
|                      | Suite M - 3,080± SF                  |
|                      | Suite O - 2,435± SF                  |
| Building Age         | Completely renovated in 2003         |
| Utilities            | Municipal water and sewer            |
| HVAC                 | Gas with electric A/C                |
| Flooring             | Mixture of carpet and tile           |
| Ceiling Height       | 10'-12'                              |
| Lighting             | Parabolic fixtures                   |
| Bathrooms            | Three (3)                            |
| Sprinkler System     | Yes                                  |
| Elevator             | Yes, elevator to second floor units  |
| Accessibility        | Handicap accessible with ADA access  |
| Signage              | Available on building and pylon sign |
| Parking              | Ample paved on-site                  |
| Zoning               | Business Office Research (BOR)       |
|                      |                                      |