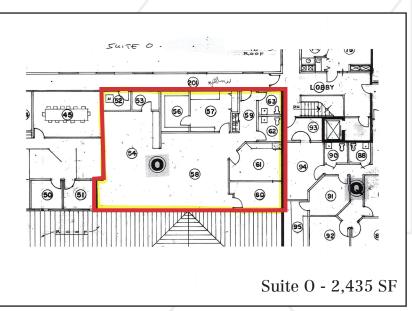

## **Property Overview**

| Owner/ Landlord      | Nonesuch River Plaza, LLC            |
|----------------------|--------------------------------------|
| Assessor's Reference | Map R77, lot 5                       |
| Building Size        | 52,000± SF                           |
| Site Size            | 7.45± acres                          |
| Available Space      | Suite K - 1,228± SF                  |
|                      | Suite M - 3,080± SF                  |
|                      | Suite O - 2,435± SF                  |
| Building Age         | Completely renovated in 2003         |
| Utilities            | Municipal water and sewer            |
| HVAC                 | Gas with electric A/C                |
| Flooring             | Mixture of carpet and tile           |
| Ceiling Height       | 10'-12'                              |
| Lighting             | Parabolic fixtures                   |
| Bathrooms            | Three (3)                            |
| Sprinkler System     | Yes                                  |
| Elevator             | Yes, elevator to second floor units  |
| Accessibility        | Handicap accessible with ADA access  |
| Signage              | Available on building and pylon sign |
| Parking              | Ample paved on-site                  |
| Zoning               | Business Office Research (BOR)       |
|                      |                                      |