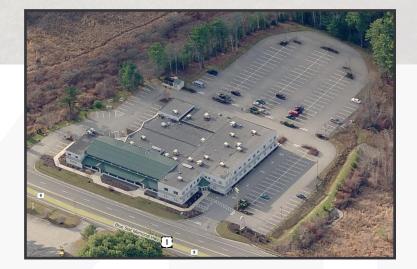

## **Property Overview**

|                      | //                                   |
|----------------------|--------------------------------------|
| Owner/ Landlord      | Nonesuch River Plaza, LLC            |
| Assessor's Reference | Map R77, lot 5                       |
| Building Size        | 52,000± SF                           |
| Site Size            | 7.45± acres                          |
| Available Space      | Suite K - 1,228± SF                  |
|                      | Suite O - 2,435± SF                  |
| Building Age         | Completely renovated in 2003         |
| Utilities            | Municipal water and sewer            |
| HVAC                 | Gas with electric A/C                |
| Flooring             | Mixture of carpet and tile           |
| Ceiling Height       | 10'-12'                              |
| Lighting             | Parabolic fixtures                   |
| Bathrooms            | Three (3)                            |
| Sprinkler System     | Yes                                  |
| Elevator             | Yes, elevator to second floor units  |
| Accessibility        | Handicap accessible with ADA access  |
| Signage              | Available on building and pylon sign |
| Parking              | Ample paved on-site                  |
| Zoning               | Business Office Research (BOR)       |
|                      |                                      |