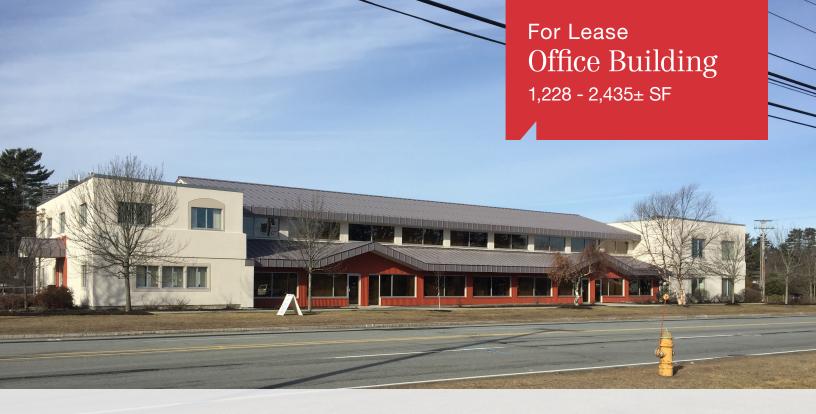

# Nonesuch River Plaza

51 US Route One Scarborough, ME 04074

### Property Description

We are pleased to offer two Class A office spaces for lease in the multi-tenanted Nonesuch River Plaza. Located at 51 US Route One in Scarborough, the plaza is ideally located with easy access to I-295, I-95 and the Portland International Jetport. Nonesuch River Plaza is situated across US Route One from Maine Medical Center's Scarborough Campus.