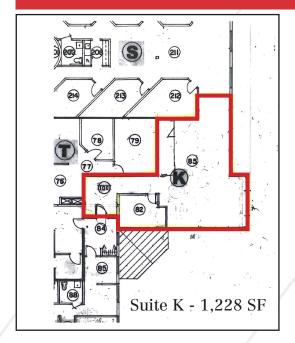

## **Property Overview**

|                      | //                                   |
|----------------------|--------------------------------------|
| Owner/ Landlord      | Nonesuch River Plaza, LLC            |
| Assessor's Reference | Map R77, lot 5                       |
| Building Size        | 52,000± SF                           |
| Site Size            | 7.45± acres                          |
| Available Space      | Suite K - 1,228± SF                  |
|                      | Suite O - 2,435± SF                  |
| Building Age         | Completely renovated in 2003         |
| Utilities            | Municipal water and sewer            |
| HVAC                 | Gas with electric A/C                |
| Flooring             | Mixture of carpet and tile           |
| Ceiling Height       | 10'-12'                              |
| Lighting             | Parabolic fixtures                   |
| Bathrooms            | Three (3)                            |
| Sprinkler System     | Yes                                  |
| Elevator             | Yes, elevator to second floor units  |
| Accessibility        | Handicap accessible with ADA access  |
| Signage              | Available on building and pylon sign |
| Parking              | Ample paved on-site                  |
| Zoning               | Business Office Research (BOR)       |
|                      |                                      |