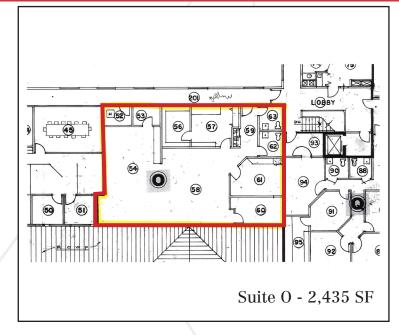

## **Property Overview**

|                      | //                                   |
|----------------------|--------------------------------------|
| Owner/ Landlord      | Nonesuch River Plaza, LLC            |
| Assessor's Reference | Map R77, lot 5                       |
| Building Size        | 52,000± SF                           |
| Site Size            | 7.45± acres                          |
| Available Space      | Suite K - 1,228± SF                  |
|                      | Suite O - 2,435± SF                  |
| Building Age         | Completely renovated in 2003         |
| Utilities            | Municipal water and sewer            |
| HVAC                 | Gas with electric A/C                |
| Flooring             | Mixture of carpet and tile           |
| Ceiling Height       | 10'-12'                              |
| Lighting             | Parabolic fixtures                   |
| Bathrooms            | Three (3)                            |
| Sprinkler System     | Yes                                  |
| Elevator             | Yes, elevator to second floor units  |
| Accessibility        | Handicap accessible with ADA access  |
| Signage              | Available on building and pylon sign |
| Parking              | Ample paved on-site                  |
| Zoning               | Business Office Research (BOR)       |
|                      |                                      |