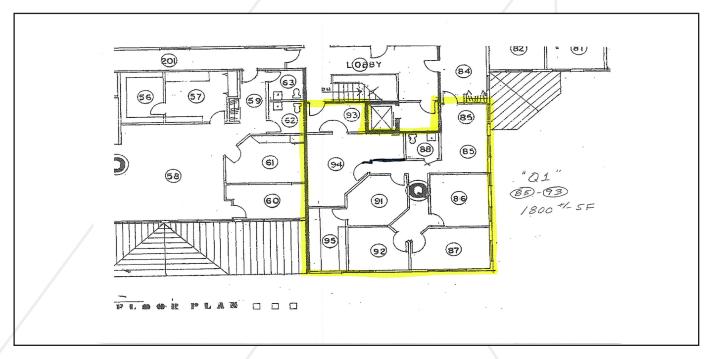

## **Property Overview**

| Owner/ Landlord      | Nonesuch River Plaza, LLC            |
|----------------------|--------------------------------------|
| Assessor's Reference | Map R77, lot 5                       |
| Building Size        | 52,000± SF                           |
| Site Size            | 7.45± acres                          |
| Available Space      | Suite Q1 - 1,800± SF                 |
| Building Age         | Completely renovated in 2003         |
| Utilities            | Municipal water and sewer            |
| HVAC                 | Gas with electric A/C                |
| Flooring             | Mixture of carpet and tile           |
| Ceiling Height       | 10'-12'                              |
| Lighting             | Parabolic fixtures                   |
| Bathrooms            | Three (3)                            |
| Sprinkler System     | Yes                                  |
| Elevator             | Yes, elevator to second floor units  |
| Accessibility        | Handicap accessible with ADA access  |
| Signage              | Available on building and pylon sign |
| Parking              | Ample paved on-site                  |
| Zoning               | Business Office Research (BOR)       |
|                      |                                      |