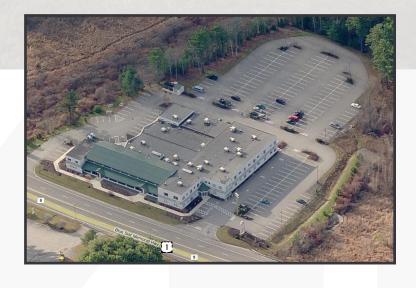

### **Property Highlights**

- · Class A finished throughout building
- Abundant on-site parking
- Ideal Scarborough location
- Available August 2019

We are pleased to offer a 1,800 $\pm$  SF Class A office space for lease in the multi-tenanted Nonesuch River Plaza. Located at 51 US Route One in Scarborough, the plaza is ideally located with easy access to I-295, I-95 and the Portland International Jetport. Nonesuch River Plaza is situated across US Route One from Maine Medical Center's Scarborough Campus.

## **Property Overview**

| Owner/ Landlord      | Nonesuch River Plaza, LLC            |
|----------------------|--------------------------------------|
| Assessor's Reference | Map R77, lot 5                       |
| Building Size        | 52,000± SF                           |
| Site Size            | 7.45± acres                          |
| Available Space      | Suite Q1 - 1,800± SF                 |
| Building Age         | Completely renovated in 2003         |
| Utilities            | Municipal water and sewer            |
| HVAC                 | Gas with electric A/C                |
| Flooring             | Mixture of carpet and tile           |
| Ceiling Height       | 10'-12'                              |
| Lighting             | Parabolic fixtures                   |
| Bathrooms            | Three (3)                            |
| Sprinkler System     | Yes                                  |
| Elevator             | Yes, elevator to second floor units  |
| Accessibility        | Handicap accessible with ADA access  |
| Signage              | Available on building and pylon sign |
| Parking              | Ample paved on-site                  |
| Zoning               | Business Office Research (BOR)       |
|                      |                                      |