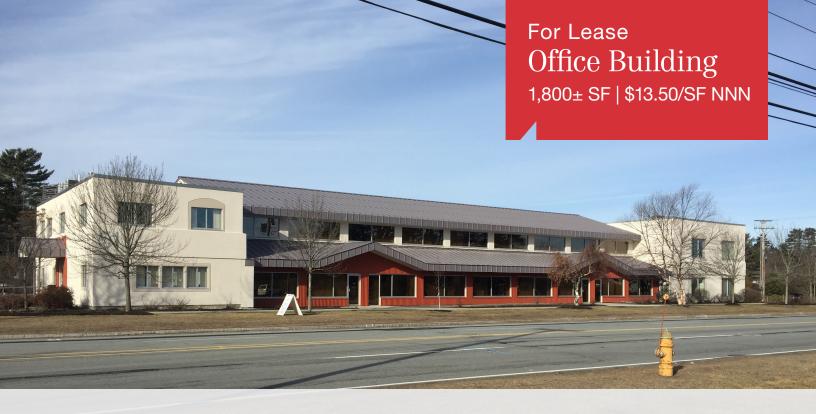

## Nonesuch River Plaza

51 US Route One Scarborough, ME 04074

### **Property Highlights**

- · Class A finished throughout building
- Abundant on-site parking
- Ideal Scarborough location
- Available August 2019

We are pleased to offer a 1,800 $\pm$  SF Class A office space for lease in the multi-tenanted Nonesuch River Plaza. Located at 51 US Route One in Scarborough, the plaza is ideally located with easy access to I-295, I-95 and the Portland International Jetport. Nonesuch River Plaza is situated across US Route One from Maine Medical Center's Scarborough Campus.

# FOR LEASE: \$13.50/SF NNN Estimated NNN's: \$4.50/SF