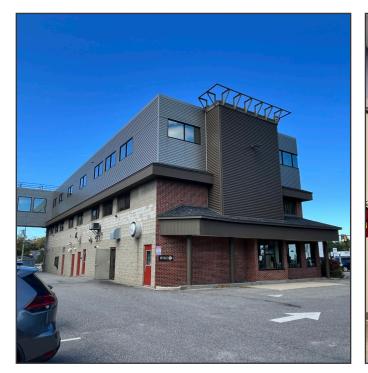

#### **500 Washington Avenue**

#### **Property Overview**

| Sublandlord          | Acorn Engineering, Inc.               |
|----------------------|---------------------------------------|
| Building Size        | 14,472± SF                            |
| Assessor's Reference | Map 429, Block I, Lot 7               |
| Available Space      | 3,225± SF - Second Floor              |
| Zoning               | B-2 - Business Community              |
| Utilities            | Municipal water and sewer             |
| HVAC                 | Gas-fired heat, central A/C           |
| Sprinkler System     | Yes                                   |
| Bathrooms            | In-common                             |
| Parking              | Free, on-site, in-common (4/1,000 SF) |
| Trash Removal        | Included in CAM                       |
| Lease Expiration     | June 14, 2027                         |
| Traffic Counts       | 27,271± vehicles/day                  |