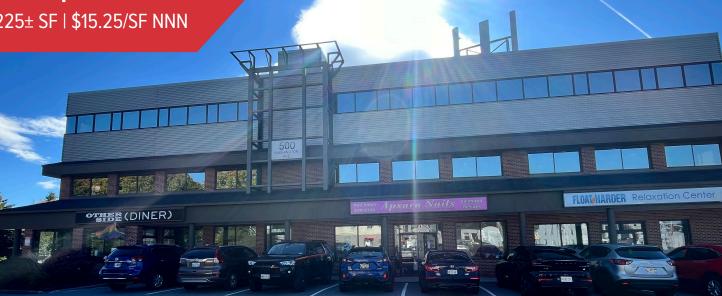

# FOR SUBLEASE **Office Space**

3,225± SF | \$15.25/SF NNN

# **500 Washgington Avenue, Portland**

## Property Description

We are pleased to offer for sublease 3,225± SF of office space at 500 Washington Avenue in Portland. Conveniently located at the intersection of Washington Avenue and Veranda Street. This location allows for unprecedented access and visibility to Greater Portland and Downtown.