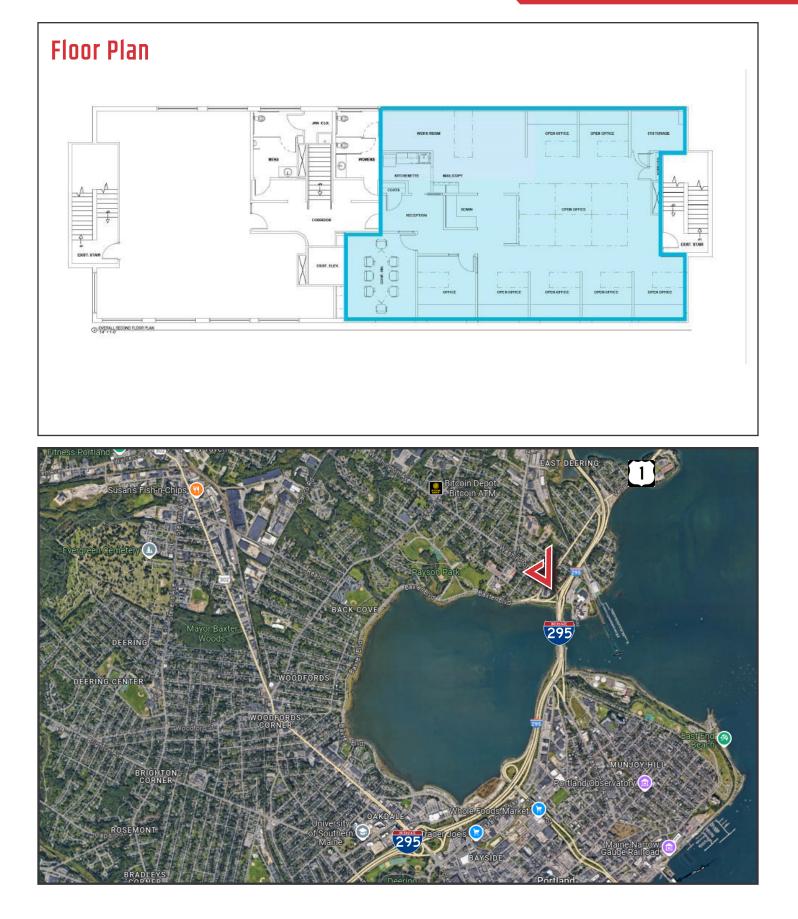

## Property Description

We are pleased to offer for sublease 3,225± SF of office space at 500 Washington Avenue in Portland. Conveniently located at the intersection of Washington Avenue and Veranda Street. This location allows for unprecedented access and visibility to Greater Portland and Downtown.

#### **Property Overview**

| Sublandlord          | Acorn Engineering, Inc.               |
|----------------------|---------------------------------------|
| Building Size        | 14,472± SF                            |
| Assessor's Reference | Map 429, Block I, Lot 7               |
| Available Space      | 3,225± SF - Second Floor              |
| Zoning               | B-2 - Business Community              |
| Utilities            | Municipal water and sewer             |
| HVAC                 | Gas-fired heat, central A/C           |
| Sprinkler System     | Yes                                   |
| Bathrooms            | In-common                             |
| Parking              | Free, on-site, in-common (4/1,000 SF) |
| Trash Removal        | Included in CAM                       |
| Lease Expiration     | June 14, 2027                         |
| Traffic Counts       | 27,271± vehicles/day                  |