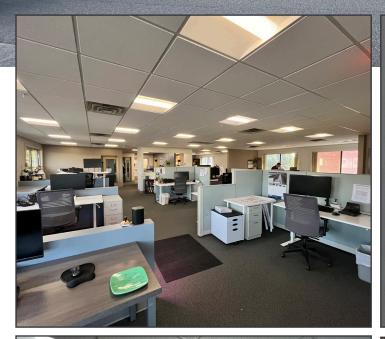

## Property Description

We are pleased to offer for sublease 3,225± SF of office space at 500 Washington Avenue in Portland. Conveniently located at the intersection of Washington Avenue and Veranda Street. This location allows for unprecedented access and visibility to Greater Portland and Downtown.

#### **500 Washington Avenue**