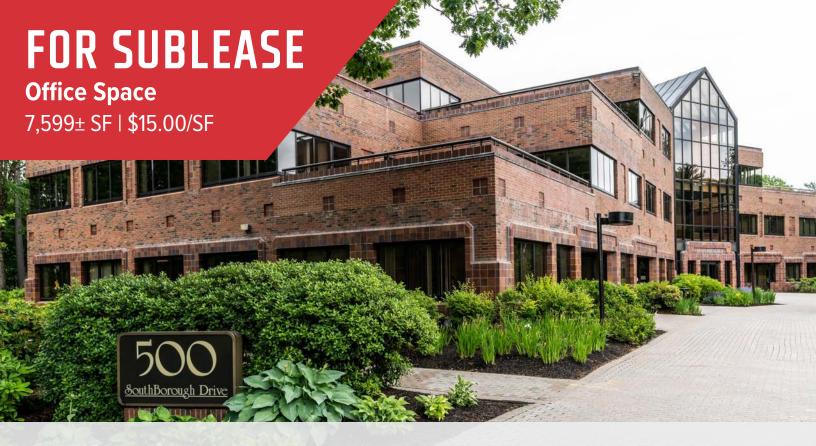

# 500 Southborough Drive, South Portland

### **Property Highlights**

- Class A office space
- Direct access to Maine Turnpike/I-95 & I-295
- Ample, on-site parking

We are pleased to offer a 7,599±SF Class A office suite for sublease at 500 Southborough Drive in South Portland, Maine. SouthBorough Office Park is one of Maine's premier office parks. All buildings provide modern brick and glass facades, first class interior finishes and beautifully maintained grounds. With recently renovated lobby entrances, landscaping and restrooms, the property offers a unique opportunity for first class space in an exceptional suburban campus environment. Located on the South Portland, Scarborough line with immediate access to 295, The Maine Turnpike Exit 44, The Maine Mall and The Jetport Area amenities include hotels, restaurants, shops, and a golf course.