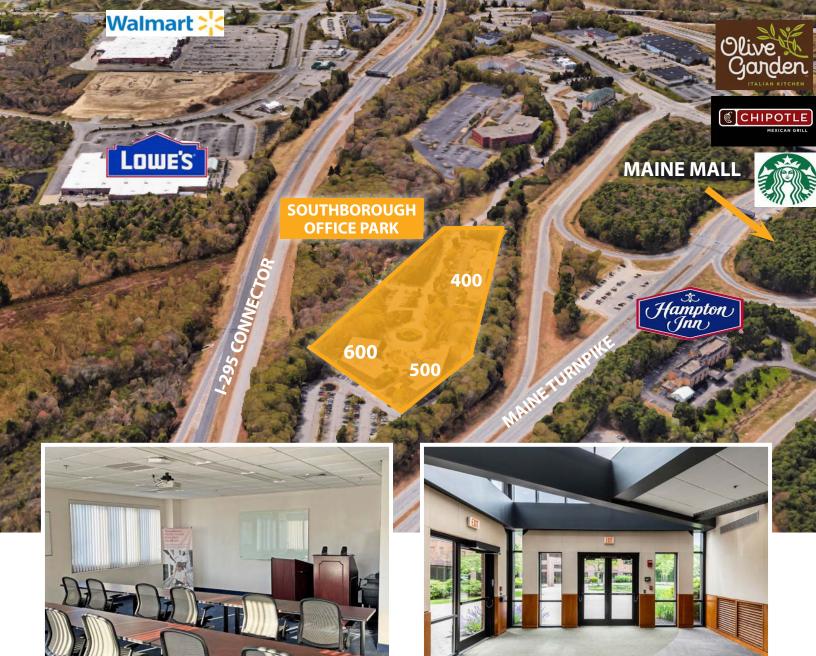

### **Property Highlights**

- Class A office space
- Direct access to Maine Turnpike/I-95 & I-295
- Ample, on-site parking

We are pleased to offer a 7,599±SF Class A office suite for sublease at 500 Southborough Drive in South Portland, Maine. SouthBorough Office Park is one of Maine's premier office parks. All buildings provide modern brick and glass facades, first class interior finishes and beautifully maintained grounds. With recently renovated lobby entrances, landscaping and restrooms, the property offers a unique opportunity for first class space in an exceptional suburban campus environment. Located on the South Portland, Scarborough line with immediate access to 295, The Maine Turnpike Exit 44, The Maine Mall and The Jetport Area amenities include hotels, restaurants, shops, and a golf course.