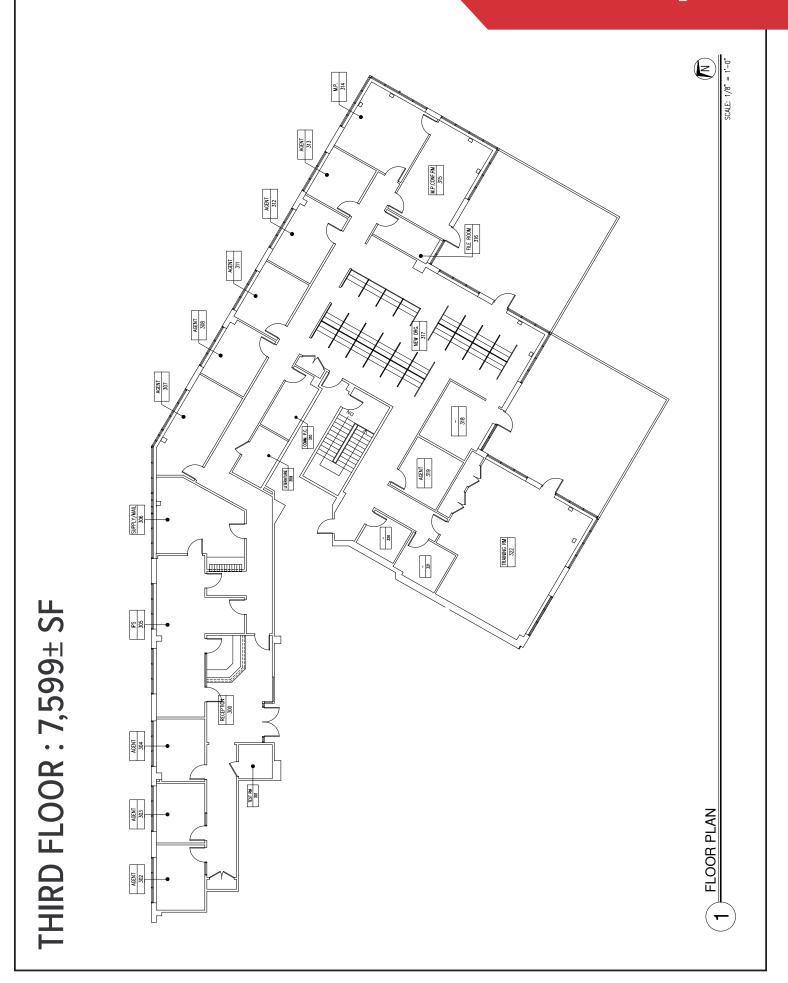

### **Property Overview**

| Owner           | 400 Southborough, LLC                      |
|-----------------|--------------------------------------------|
| Building Size   | 45,251± SF                                 |
| Stories         | Three (3)                                  |
| Available Space | 7,599± SF                                  |
| Lease Term Ends | 02/29/2028                                 |
| Construction    | Concrete, brick and glass                  |
| Parking         | 4.0/1,000 SF                               |
| Flooring        | Carpet and tile                            |
| HVAC            | Gas-fired, forced hot air duct. Central AC |
| Amenities       | Cafe, on-site facilities management        |
| Zoning          | IL                                         |