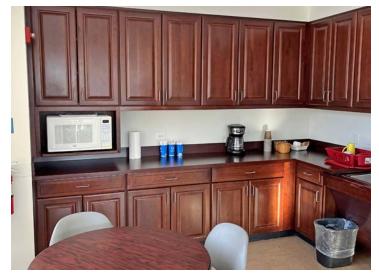

### **Property Overview**

| Owner           | 400 Southborough, LLC                      |
|-----------------|--------------------------------------------|
| Building Size   | 45,251± SF                                 |
| Stories         | Three (3)                                  |
| Available Space | 7,599± SF                                  |
| Lease Term Ends | 02/29/2028                                 |
| Construction    | Concrete, brick and glass                  |
| Parking         | 4.0/1,000 SF                               |
| Flooring        | Carpet and tile                            |
| HVAC            | Gas-fired, forced hot air duct. Central AC |
| Amenities       | Cafe, on-site facilities management        |
| Zoning          | IL                                         |