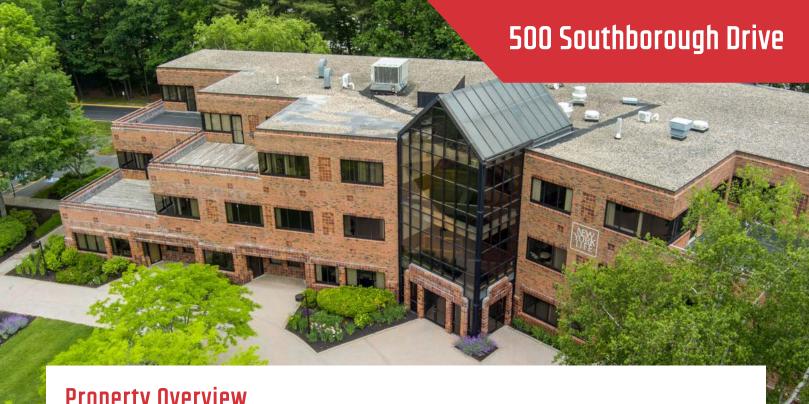

### **Property Overview**

| Owner           | 400 Southborough, LLC                      |
|-----------------|--------------------------------------------|
| Building Size   | 45,251± SF                                 |
| Stories         | Three (3)                                  |
| Available Space | 7,599± SF                                  |
| Lease Term Ends | 02/29/2028                                 |
| Construction    | Concrete, brick and glass                  |
| Parking         | 4.0/1,000 SF                               |
| Flooring        | Carpet and tile                            |
| HVAC            | Gas-fired, forced hot air duct. Central AC |
| Amenities       | Cafe, on-site facilities management        |
| Zoning          | IL                                         |