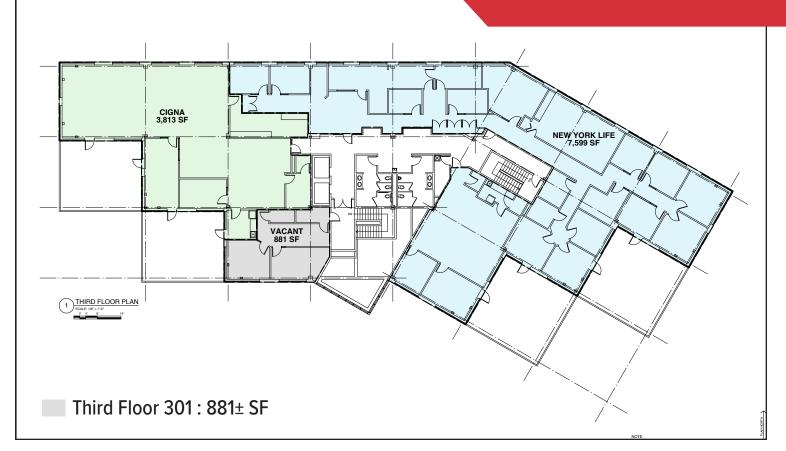

#### Available Space

| Suite 101: 1,413 SF       | Rents: \$15.00/SF NNN | Available: Vacant     |
|---------------------------|-----------------------|-----------------------|
| Suite 107: 4,649 SF       | Rents: \$15.00/SF NNN | Available: Vacant     |
| Suite 201: 8,395 SF       | Rents: \$15.00/SF NNN | Available: Vacant     |
| Suite 203: 1,090 SF       | Rents: \$15.00/SF NNN | Available: 01/01/2024 |
| Suite 201 & 203: 9,485 SF | Rents: \$15.00/SF NNN | Available: 01/01/2024 |
| Suite 301: 881 SF         | Rents: \$15.00/SF NNN | Available: Vacant     |