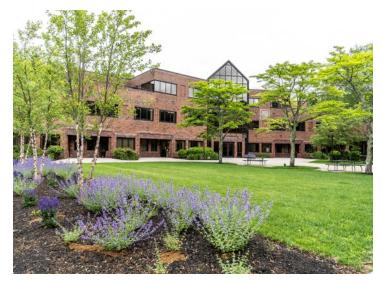

# **Property Description**

We are pleased to offer up to 9,485± SF of Class A office space for lease at 500 Southborough Drive in South Portland, Maine. SouthBorough Office Park is one of Maine's premier office parks. All buildings provide modern brick and glass facades, first class interior finishes and beautifully maintained grounds. With recently renovated lobby entrances, landscaping and restrooms, the property offers a unique opportunity for first class space in an exceptional suburban campus environment. Located on the South Portland, Scarborough line with immediate access to 295, The Maine Turnpike Exit 44, The Maine Mall and The Jetport Area amenities include hotels, restaurants, shops, and a golf course.

#### **Property Overview**

| Owner           | 400 Southborough, LLC                      |
|-----------------|--------------------------------------------|
| Building Size   | 45,251± SF                                 |
| Stories         | Three (3)                                  |
| Available Space | 881 - 9,485± SF                            |
| Lease Term      | Five (5) - Ten (10) years                  |
| Construction    | Concrete, brick and glass                  |
| Parking         | 4.0/1,000 SF                               |
| Flooring        | Carpet and tile                            |
| HVAC            | Gas-fired, forced hot air duct. Central AC |
| Amenities       | Cafe, on-site facilities management        |
| Zoning          | IL                                         |