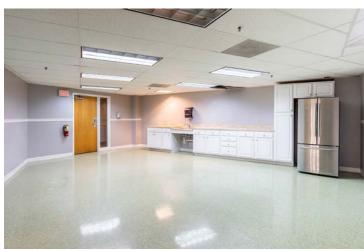

# **Property Description**

We are pleased to offer up to 9,485± SF of Class A office space for lease at 500 Southborough Drive in South Portland, Maine. SouthBorough Office Park is one of Maine's premier office parks. All buildings provide modern brick and glass facades, first class interior finishes and beautifully maintained grounds. With recently renovated lobby entrances, landscaping and restrooms, the property offers a unique opportunity for first class space in an exceptional suburban campus environment. Located on the South Portland, Scarborough line with immediate access to 295, The Maine Turnpike Exit 44, The Maine Mall and The Jetport Area amenities include hotels, restaurants, shops, and a golf course.

#### **Property Overview**

| Owner           | 400 Southborough, LLC                      |
|-----------------|--------------------------------------------|
| Building Size   | 45,251± SF                                 |
| Stories         | Three (3)                                  |
| Available Space | 881 - 9,485± SF                            |
| Lease Term      | Five (5) - Ten (10) years                  |
| Construction    | Concrete, brick and glass                  |
| Parking         | 4.0/1,000 SF                               |
| Flooring        | Carpet and tile                            |
| HVAC            | Gas-fired, forced hot air duct. Central AC |
| Amenities       | Cafe, on-site facilities management        |
| Zoning          | IL                                         |