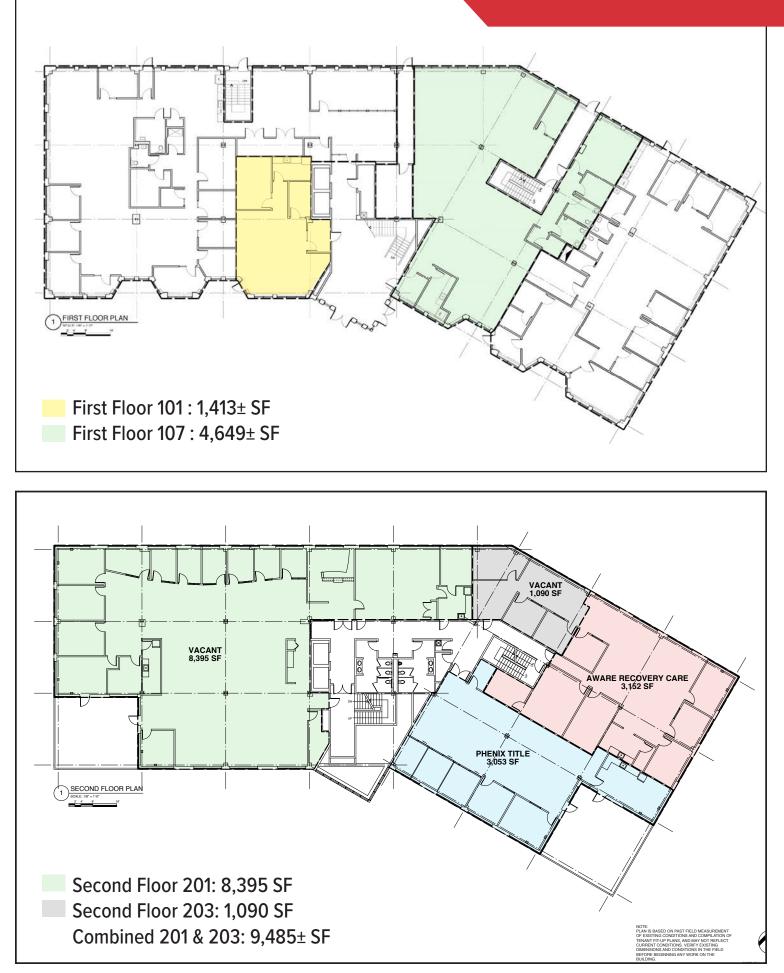

#### Available Space

| Suite 101: 1,413 SF       | Rents: \$15.00/SF NNN | Available: Vacant     |
|---------------------------|-----------------------|-----------------------|
| Suite 107: 4,649 SF       | Rents: \$15.00/SF NNN | Available: Vacant     |
| Suite 201: 8,395 SF       | Rents: \$15.00/SF NNN | Available: Vacant     |
| Suite 203: 1,090 SF       | Rents: \$15.00/SF NNN | Available: 01/01/2024 |
| Suite 201 & 203: 9,485 SF | Rents: \$15.00/SF NNN | Available: 01/01/2024 |
| Suite 301: 881 SF         | Rents: \$15.00/SF NNN | Available: Vacant     |