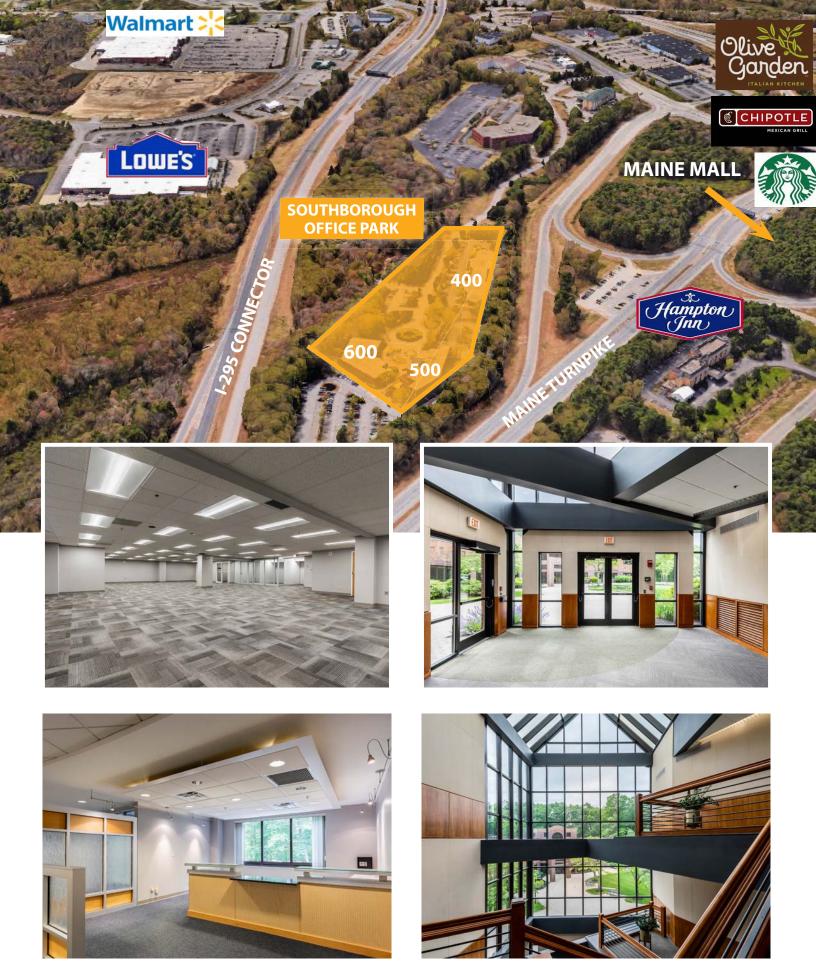

# **Property Description**

We are pleased to offer up to 9,485± SF of Class A office space for lease at 500 Southborough Drive in South Portland, Maine. SouthBorough Office Park is one of Maine's premier office parks. All buildings provide modern brick and glass facades, first class interior finishes and beautifully maintained grounds. With recently renovated lobby entrances, landscaping and restrooms, the property offers a unique opportunity for first class space in an exceptional suburban campus environment. Located on the South Portland, Scarborough line with immediate access to 295, The Maine Turnpike Exit 44, The Maine Mall and The Jetport Area amenities include hotels, restaurants, shops, and a golf course.

#### **Property Overview**

| Owner           | 400 Southborough, LLC                      |
|-----------------|--------------------------------------------|
| Building Size   | 45,251± SF                                 |
| Stories         | Three (3)                                  |
| Available Space | 881 - 9,485± SF                            |
| Lease Term      | Five (5) - Ten (10) years                  |
| Construction    | Concrete, brick and glass                  |
| Parking         | 4.0/1,000 SF                               |
| Flooring        | Carpet and tile                            |
| HVAC            | Gas-fired, forced hot air duct. Central AC |
| Amenities       | Cafe, on-site facilities management        |
| Zoning          | IL                                         |