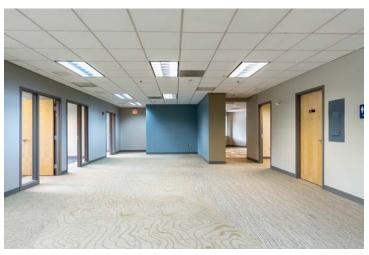

# **Property Description**

We are pleased to offer up to 9,485± SF of Class A office space for lease at 500 Southborough Drive in South Portland, Maine. SouthBorough Office Park is one of Maine's premier office parks. All buildings provide modern brick and glass facades, first class interior finishes and beautifully maintained grounds. With recently renovated lobby entrances, landscaping and restrooms, the property offers a unique opportunity for first class space in an exceptional suburban campus environment. Located on the South Portland, Scarborough line with immediate access to 295, The Maine Turnpike Exit 44, The Maine Mall and The Jetport Area amenities include hotels, restaurants, shops, and a golf course.

#### **Property Overview**

| Owner           | 400 Southborough, LLC                      |
|-----------------|--------------------------------------------|
| Building Size   | 45,251± SF                                 |
| Stories         | Three (3)                                  |
| Available Space | 881 - 9,485± SF                            |
| Lease Term      | Five (5) - Ten (10) years                  |
| Construction    | Concrete, brick and glass                  |
| Parking         | 4.0/1,000 SF                               |
| Flooring        | Carpet and tile                            |
| HVAC            | Gas-fired, forced hot air duct. Central AC |
| Amenities       | Cafe, on-site facilities management        |
| Zoning          | IL                                         |