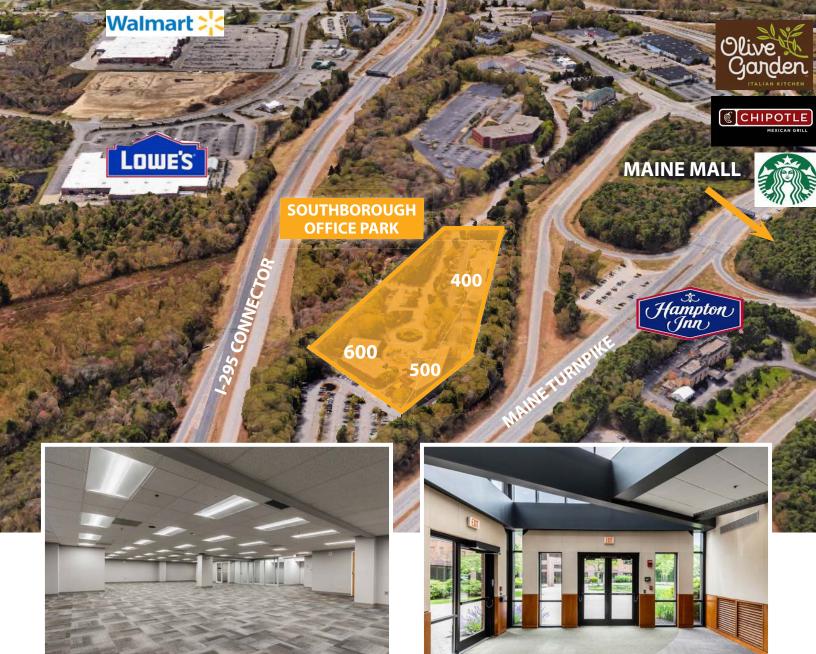

#### **Property Description**

We are pleased to offer up to 9,226± SF of Class A office space for lease at 500 Southborough Drive in South Portland, Maine. SouthBorough Office Park is one of Maine's premier office parks. All buildings provide modern brick and glass facades, first class interior finishes and beautifully maintained grounds. With recently renovated lobby entrances, landscaping and restrooms, the property offers a unique opportunity for first class space in an exceptional suburban campus environment. Located on the South Portland, Scarborough line with immediate access to 295, The Maine Turnpike Exit 44, The Maine Mall and The Jetport Area amenities include hotels, restaurants, shops, and a golf course.

#### **Property Overview**

| Owner           | 400 Southborough, LLC                      |  |
|-----------------|--------------------------------------------|--|
| Building Size   | 45,251± SF                                 |  |
| Stories         | Three (3)                                  |  |
| Available Space | 1,413 - 9,779± SF                          |  |
| Lease Term      | Five (5) - Ten (10) years                  |  |
| Construction    | Concrete, brick and glass                  |  |
| Parking         | 4.0/1,000 SF                               |  |
| Flooring        | Carpet and tile                            |  |
| HVAC            | Gas-fired, forced hot air duct. Central AC |  |
| Amenities       | Cafe, on-site facilities management        |  |
| Zoning          | IL .                                       |  |