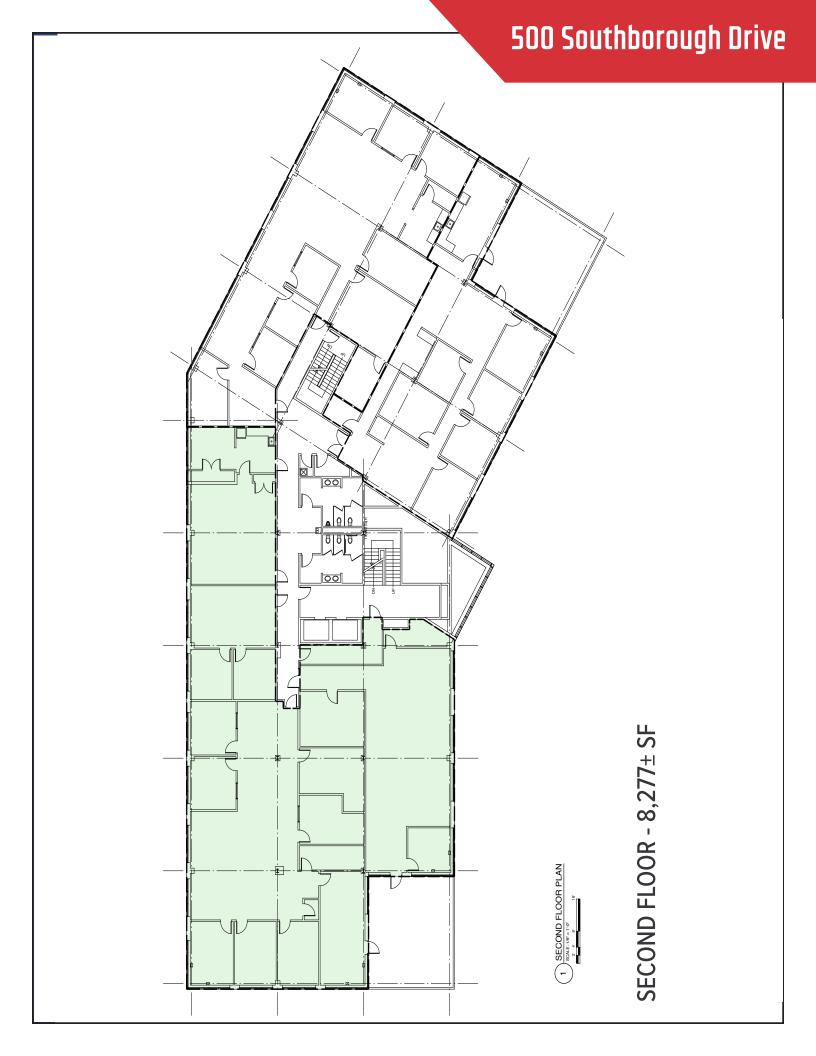

#### **Available Space**

| Suite LL5: 3,220 SF        | Rents: \$10.00/SF MG  | Available: Vacant |
|----------------------------|-----------------------|-------------------|
| Suite 101: 1,413 SF        | Rents: \$15.00/SF NNN | Available: Vacant |
| Suite 106: 4,577 SF        | Rents: \$15.00/SF NNN | Available: Vacant |
| Suite 107: 4,649 SF        | Rents: \$15.00/SF NNN | Available: Vacant |
| Suites 106 & 107: 9,226 SF | Rents: \$15.00/SF NNN | Available: Vacant |
| Suite 201: 8,277 SF        | Rents: \$15.00/SF NNN | Available: Vacant |