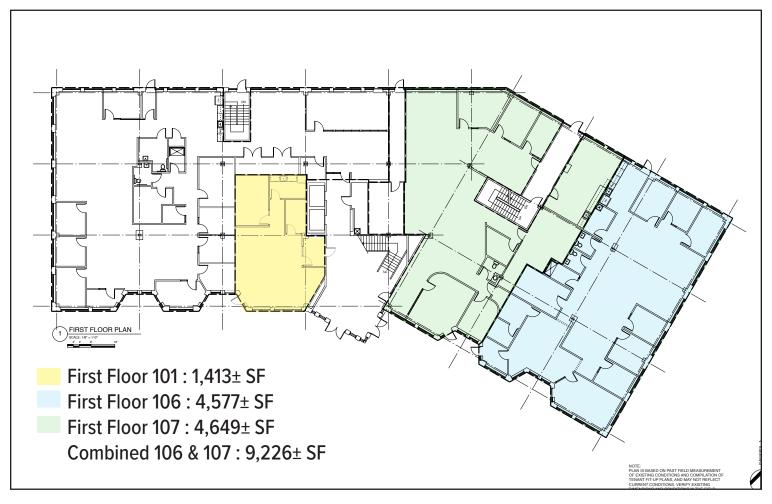

#### **Available Space**

| Suite LL5: 3,220 SF        | Rents: \$10.00/SF MG  | Available: Vacant |
|----------------------------|-----------------------|-------------------|
| Suite 101: 1,413 SF        | Rents: \$15.00/SF NNN | Available: Vacant |
| Suite 106: 4,577 SF        | Rents: \$15.00/SF NNN | Available: Vacant |
| Suite 107: 4,649 SF        | Rents: \$15.00/SF NNN | Available: Vacant |
| Suites 106 & 107: 9,226 SF | Rents: \$15.00/SF NNN | Available: Vacant |
| Suite 201: 8,277 SF        | Rents: \$15.00/SF NNN | Available: Vacant |