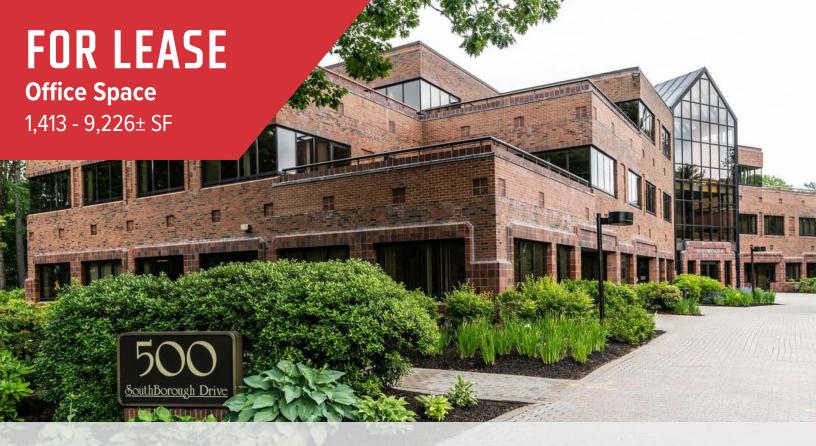

# 500 Southborough Drive, South Portland

#### **Property Description**

We are pleased to offer up to 9,226± SF of Class A office space for lease at 500 Southborough Drive in South Portland, Maine. SouthBorough Office Park is one of Maine's premier office parks. All buildings provide modern brick and glass facades, first class interior finishes and beautifully maintained grounds. With recently renovated lobby entrances, landscaping and restrooms, the property offers a unique opportunity for first class space in an exceptional suburban campus environment. Located on the South Portland, Scarborough line with immediate access to 295, The Maine Turnpike Exit 44, The Maine Mall and The Jetport Area amenities include hotels, restaurants, shops, and a golf course.