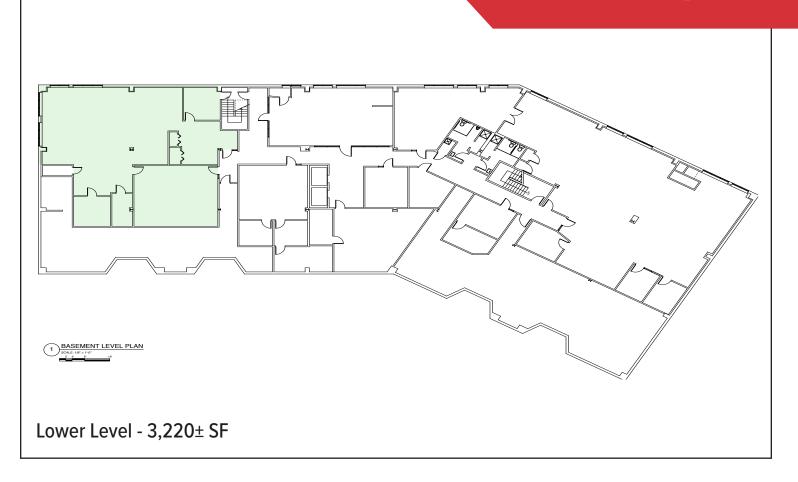

#### **Available Space**

| Suite LL5: 3,220 SF        | Rents: \$10.00/SF MG  | Available: Vacant |
|----------------------------|-----------------------|-------------------|
| Suite 101: 1,413 SF        | Rents: \$15.00/SF NNN | Available: Vacant |
| Suite 106: 4,577 SF        | Rents: \$15.00/SF NNN | Available: Vacant |
| Suite 107: 4,649 SF        | Rents: \$15.00/SF NNN | Available: Vacant |
| Suites 106 & 107: 9,226 SF | Rents: \$15.00/SF NNN | Available: Vacant |
| Suite 201: 8,277 SF        | Rents: \$15.00/SF NNN | Available: Vacant |