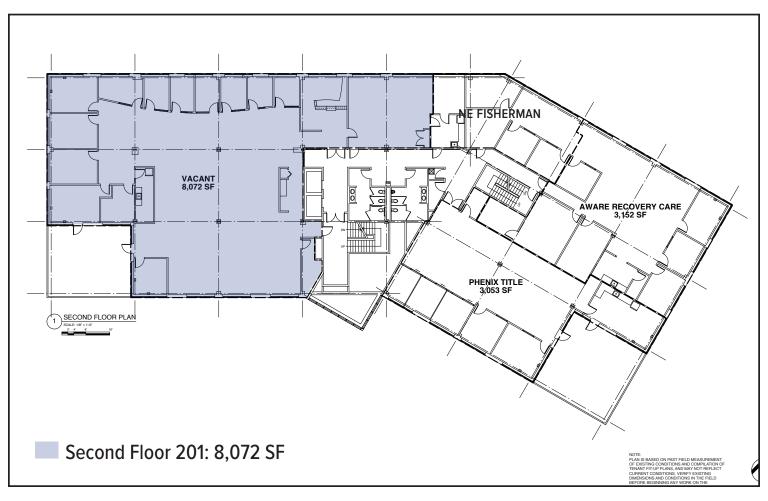

### Available Space

| Suite 107: 4,649 SF | Rents: \$15.00/SF NNN | Available: Vacant |
|---------------------|-----------------------|-------------------|
| Suite 201: 8,072 SF | Rents: \$15.00/SF NNN | Available: Vacant |