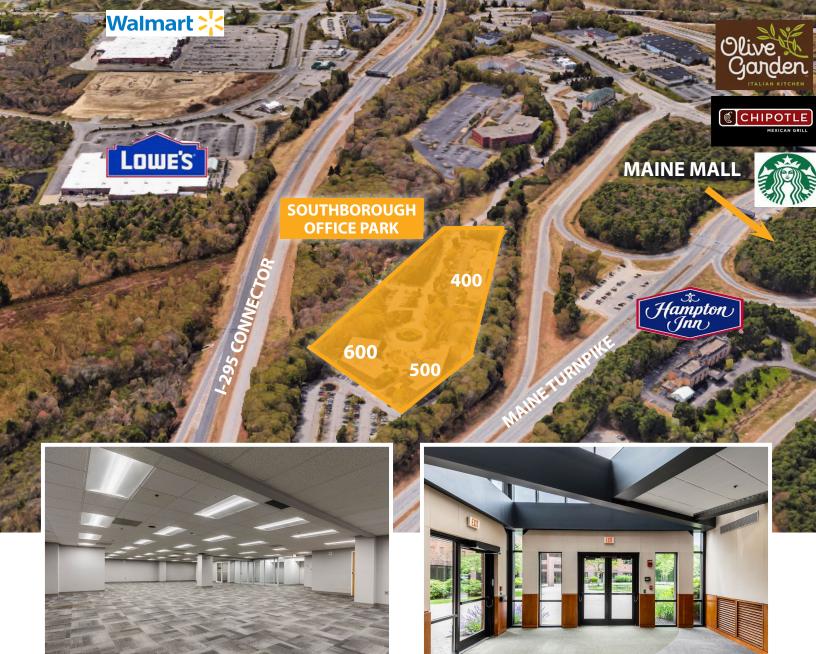

### **Property Highlights**

- Class A office space
- Direct access to Maine Turnpike/I-95 & I-295
- Ample, on-site parking

We are pleased to offer up to 8,072± SF of Class A office space for lease at 500 Southborough Drive in South Portland, Maine. SouthBorough Office Park is one of Maine's premier office parks. All buildings provide modern brick and glass facades, first class interior finishes and beautifully maintained grounds. With recently renovated lobby entrances, landscaping and restrooms, the property offers a unique opportunity for first class space in an exceptional suburban campus environment. Located on the South Portland, Scarborough line with immediate access to 295, The Maine Turnpike Exit 44, The Maine Mall and The Jetport Area amenities include hotels, restaurants, shops, and a golf course.