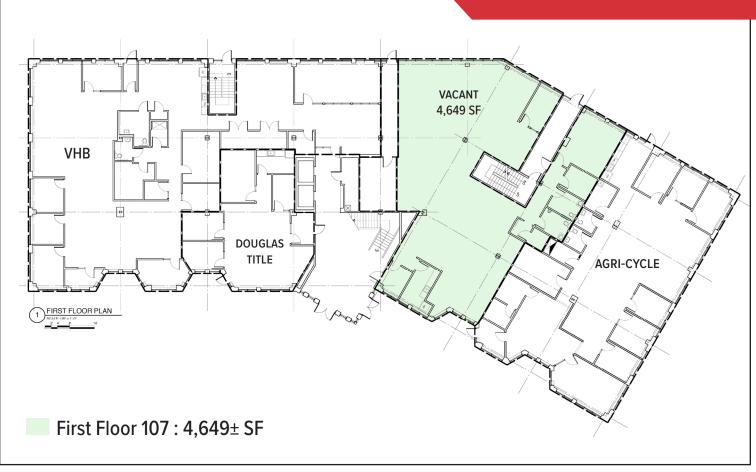

### Available Space

| Suite 107: 4,649 SF | Rents: \$15.00/SF NNN | Available: Vacant |
|---------------------|-----------------------|-------------------|
| Suite 201: 8,072 SF | Rents: \$15.00/SF NNN | Available: Vacant |