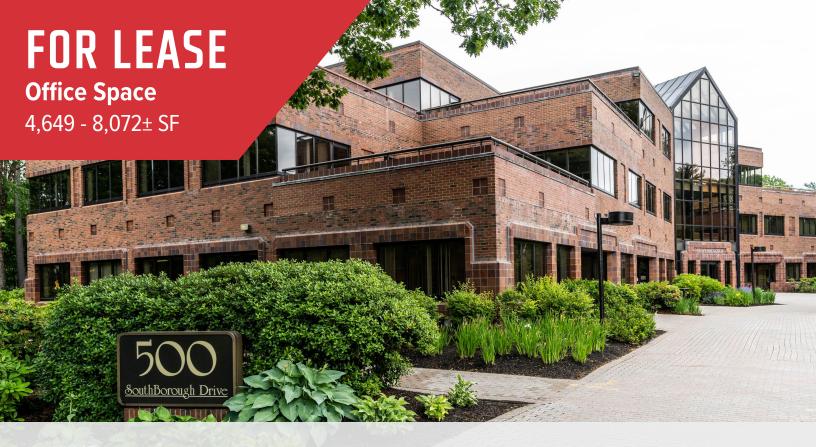

# 500 Southborough Drive, South Portland

### **Property Highlights**

- Class A office space
- Direct access to Maine Turnpike/I-95 & I-295
- Ample, on-site parking

We are pleased to offer up to 8,072± SF of Class A office space for lease at 500 Southborough Drive in South Portland, Maine. SouthBorough Office Park is one of Maine's premier office parks. All buildings provide modern brick and glass facades, first class interior finishes and beautifully maintained grounds. With recently renovated lobby entrances, landscaping and restrooms, the property offers a unique opportunity for first class space in an exceptional suburban campus environment. Located on the South Portland, Scarborough line with immediate access to 295, The Maine Turnpike Exit 44, The Maine Mall and The Jetport Area amenities include hotels, restaurants, shops, and a golf course.