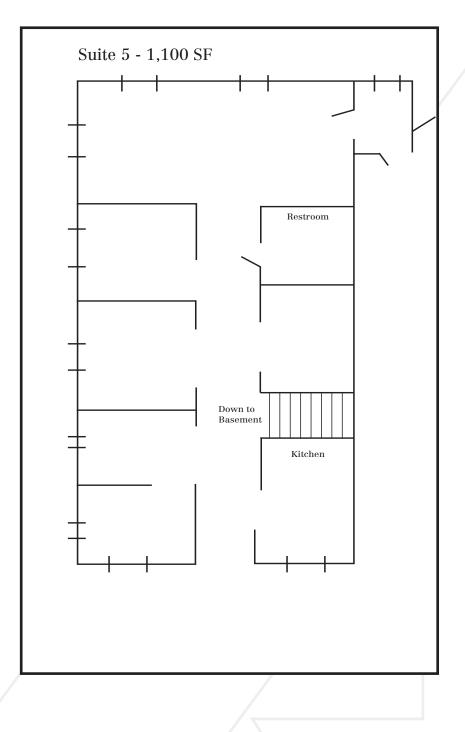

### **Property Description**

We are pleased to offer for lease an office suite located at 50 Park Road in Westbrook. Suite 5 is  $1,100\pm$  SF. The Property is conveniently located approximately  $2\pm$  miles from Maine Turnpike/I-95 Exit 48 and approximately  $1\pm$  mile from Main Street in Westbrook.

## Property Overview

| Available Space    | Suite 5: 1,100± SF                                                                       |
|--------------------|------------------------------------------------------------------------------------------|
| Layout             | Suite 5: Five (5) offices, one (1) large open area, reception area, and one (1) restroom |
| Zoning             | Residential Growth Area 2 (RGA2)                                                         |
| Roof               | Pitched roof with asphalt shingles                                                       |
| Heat               | Oil-fired furnace, forced hot air distribution                                           |
| Air Conditioning   | Exclusive system for each unit                                                           |
| Electric           | Suite 5: 200 Amp service                                                                 |
| Restroom           | One (1) exclusive use restroom per suite                                                 |
| Parking            | Ample, on-site parking - no additional cost to tenant                                    |
| Signage            | On property pylon sign and building facade                                               |
| Storage            | Suite offers storage space in full height basement at no additional cost                 |
| Suite Improvements | Landlord is willing to renovate the suite to a tenant's specific needs                   |
| Utilities          | Tenant is responsible for its suite's heating and electrical costs                       |