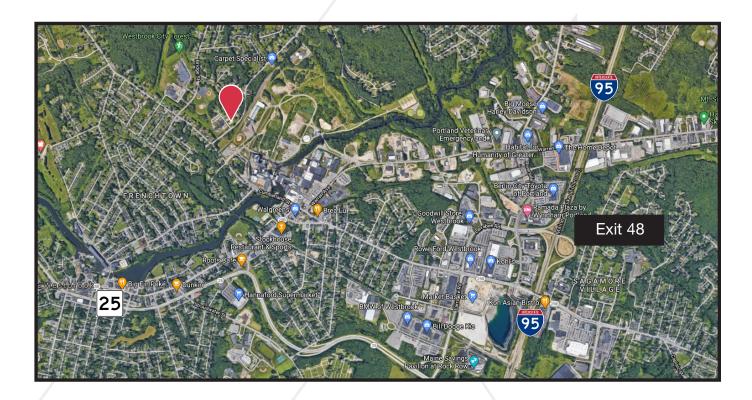

### **Property Description**

We are pleased to offer for lease an office suite located at 50 Park Road in Westbrook. Suite 5 is  $1,100\pm$  SF. The Property is conveniently located approximately  $2\pm$  miles from Maine Turnpike/I-95 Exit 48 and approximately  $1\pm$  mile from Main Street in Westbrook.