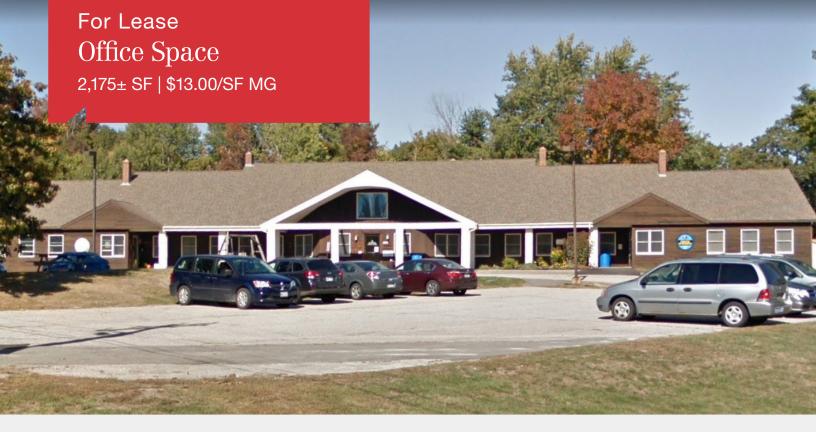

# 50 Park Road Westbrook, Maine

### **Property Description**

We are pleased to offer for lease an office suite located at 50 Park Road in Westbrook. Suite 5 is  $1,100\pm$  SF. The Property is conveniently located approximately  $2\pm$  miles from Maine Turnpike/I-95 Exit 48 and approximately  $1\pm$  mile from Main Street in Westbrook.

### FOR LEASE : \$13.00/SF MG

50 Park Road

The information contained herein has been given to us by the owner of the property or other sources we deem reliable. We have no reason to doubt its accuracy, but we do not guarantee it. All information should be verified prior to purchase or lease.