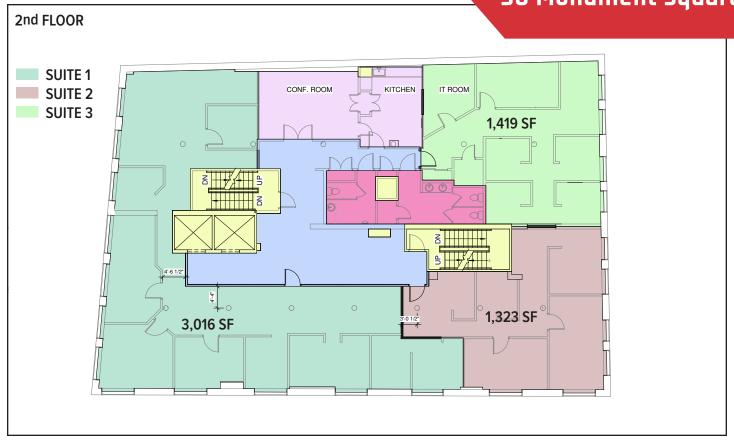

#### **Property Description**

We are pleased to offer the second and sixth floors for lease at 50 Monument Square in Portland. The second floor consists of 5,760± SF of office space which can be subdivided down to 1,323± SF. The sixth floor consists of 5,985± SF and is offered as the entire floor, featuring waterviews. This historical building is located in the heart of Portland's Financial District and within walking distance of everything Downtown has to offer. The building features a newly renovated lobby and the suites offer a flexible layout of both open space and private offices.

## **Property Overview**

| Available Space  | <u>Suit</u><br>Tota                                                                                                                                              | te 2 1,323± SF<br>te 3 1,419± SF<br>al 5,760± SF |
|------------------|------------------------------------------------------------------------------------------------------------------------------------------------------------------|--------------------------------------------------|
|                  | Sixth Floor: 5,98                                                                                                                                                | 85± SF                                           |
| Flooring         | Carpet and tile                                                                                                                                                  |                                                  |
| Lighting         | Parabolic & LED fixtures                                                                                                                                         |                                                  |
| Elevator         | Two (2) passenger elevators                                                                                                                                      |                                                  |
| Fire System      | Central fire alarm system                                                                                                                                        |                                                  |
| Sprinkler System | Full coverage wet system                                                                                                                                         |                                                  |
| Storage          | Storage in the basement available                                                                                                                                |                                                  |
| Electric         | Tenant's responsibility                                                                                                                                          |                                                  |
| HVAC             | Natural gas, forced hot air distribution. Heat pumps and air handlers, new in 2020 (2 <sup>nd</sup> floor : pro rata share - 6 <sup>th</sup> Floor: Tenant pays) |                                                  |
| Parking          | Available at the One City Center, Public Market, and Free Street garages                                                                                         |                                                  |
| Miscellaneous    | <ul><li>Secure access to building lobby and individual floors</li><li>Second floor offers shared conference room and kitchen</li></ul>                           |                                                  |