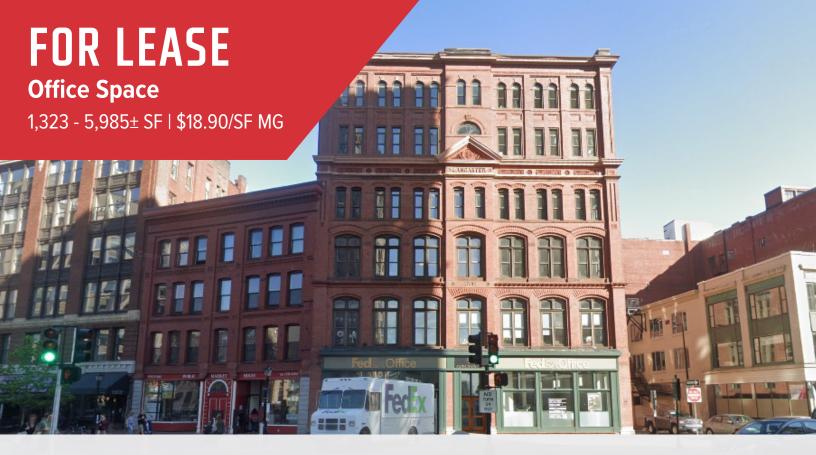

# 50 Monument Square, Portland

### **Property Highlights**

- High Ceilings & Great Natural Light
- Excellent Financial District Location
- Multiple Suite Sizes Available
- 6<sup>th</sup> Floor Features Waterviews

#### **Property Description**

We are pleased to offer the second and sixth floors for lease at 50 Monument Square in Portland. The second floor consists of 5,760± SF of office space which can be subdivided down to 1,323± SF. The sixth floor consists of 5,985± SF and is offered as the entire floor, featuring waterviews. This historical building is located in the heart of Portland's Financial District and within walking distance of everything Downtown has to offer. The building features a newly renovated lobby and the suites offer a flexible layout of both open space and private offices.

#### FOR LEASE: \$18.90/SF Modified Gross