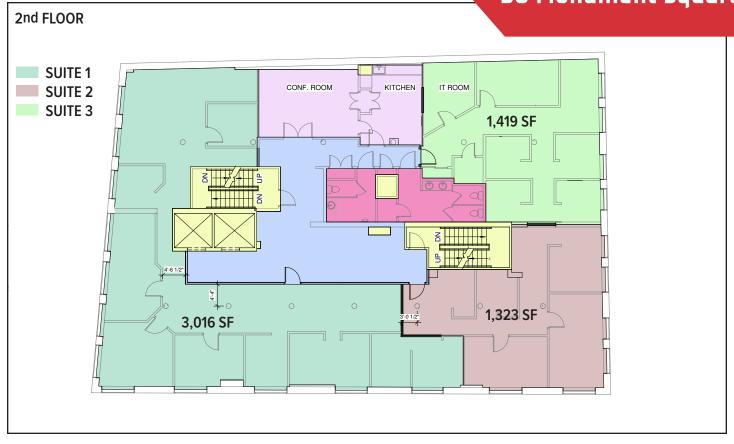

#### **Property Overview**

| Available Space  | Second Floor:       Suite 1       3,016± SF         Suite 2       1,323± SF         Suite 3       1,419± SF         Total       5,760± SF            Sixth Floor:       5,985± SF |
|------------------|-----------------------------------------------------------------------------------------------------------------------------------------------------------------------------------|
| Flooring         | Carpet and tile                                                                                                                                                                   |
| Lighting         | Parabolic & LED fixtures                                                                                                                                                          |
| Elevator         | Two (2) passenger elevators                                                                                                                                                       |
| Fire System      | Central fire alarm system                                                                                                                                                         |
| Sprinkler System | Full coverage wet system                                                                                                                                                          |
| Storage          | Storage in the basement available                                                                                                                                                 |
| Electric         | Tenant's responsibility (2 <sup>nd</sup> floor : pro rata share - 6 <sup>th</sup> Floor: Tenant pays)                                                                             |
| HVAC             | Natural gas, forced hot air distribution. Heat pumps and air handlers, new in 2020 (2 <sup>nd</sup> floor : pro rata share - 6 <sup>th</sup> Floor: Tenant pays)                  |
| Parking          | Available at the One City Center, Public Market, and Free Street garages                                                                                                          |
| Miscellaneous    | - Secure access to building lobby and individual floors                                                                                                                           |

FOR LEASE: \$18.00/SF Modified Gross
CAMS: 2nd Floor pays pro rata share & 6th Floor pays CAMS & ultitlies

- Second floor offers shared conference room and kitchen