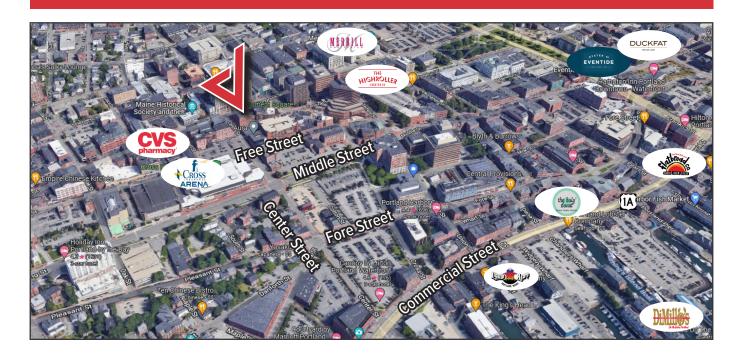

#### **Property Description**

We are pleased to offer the second and sixth floors for lease at 50 Monument Square in Portland. The second floor consists of 5,760± SF of office space which can be subdivided down to 1,323± SF. The sixth floor consists of 5,985± SF and is offered as the entire floor, featuring waterviews. This historical building is located in the heart of Portland's Financial District and within walking distance of everything Downtown has to offer. The building features a newly renovated lobby and the suites offer a flexible layout of both open space and private offices.