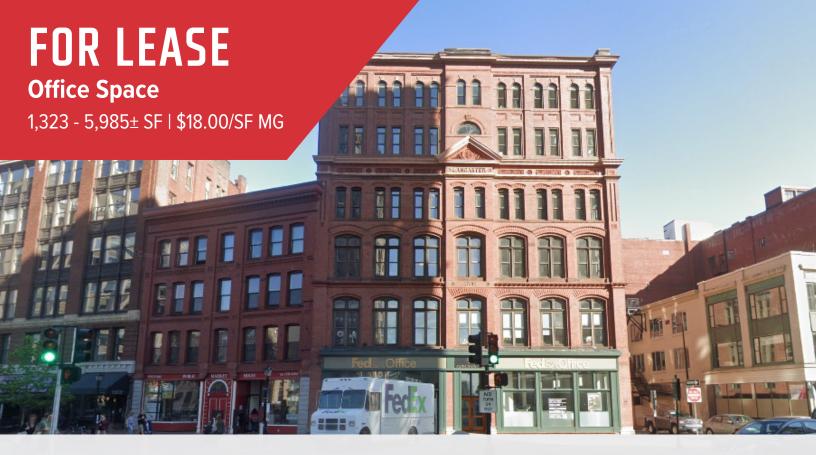

# 50 Monument Square, Portland

#### **Property Description**

We are pleased to offer the second and sixth floors for lease at 50 Monument Square in Portland. The second floor consists of 5,760± SF of office space which can be subdivided down to 1,323± SF. The sixth floor consists of 5,985± SF and is offered as the entire floor, featuring waterviews. This historical building is located in the heart of Portland's Financial District and within walking distance of everything Downtown has to offer. The building features a newly renovated lobby and the suites offer a flexible layout of both open space and private offices.

FOR LEASE: \$18.00/SF Modified Gross
CAMS: 2nd Floor pays pro rata share & 6th Floor pays CAMS & ultitlies

- Second floor offers shared conference room and kitchen