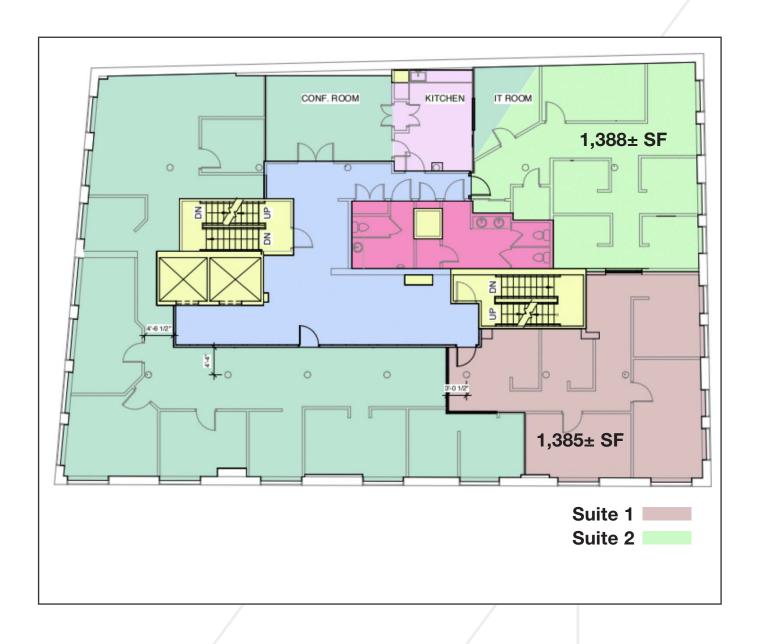

## Property Overview

| Available Space  | Suite 1 1,385± SF, 2 <sup>nd</sup> floor <u>Suite 2 1,388± SF, 2<sup>nd</sup> floor</u> Total 2,773± SF |
|------------------|---------------------------------------------------------------------------------------------------------|
| Layout           | Multiple offices, shared conference room and kitchenette                                                |
| Flooring         | Carpet                                                                                                  |
| Lighting         | Parabolic & LED fixtures                                                                                |
| Restrooms        | Shared with adjacent tenant (PSO)                                                                       |
| Elevator         | 2 passenger elevators                                                                                   |
| Fire System      | Central fire alarm system                                                                               |
| Sprinkler System | Full coverage wet system                                                                                |
| Storage          | Storage in the basement available                                                                       |
| Electric         | Tenant pays its pro-rata share                                                                          |
| Heat             | Natural gas, forced hot air distribution. Included in base rent.                                        |
| Parking          | Available at the One City Center garage                                                                 |