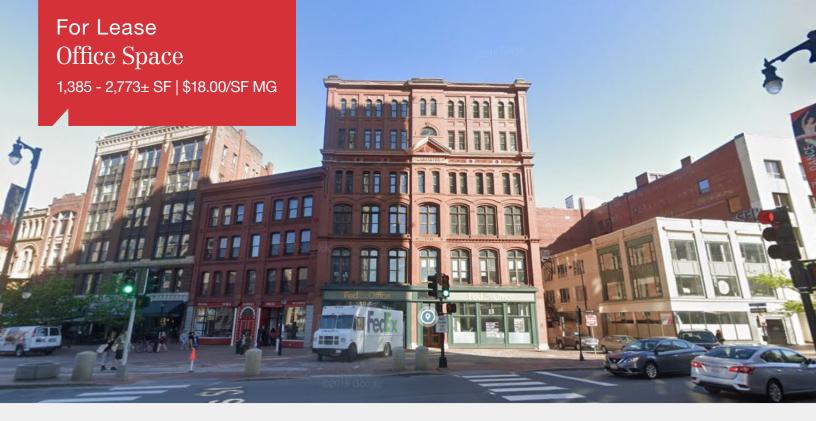

# Office Space

50 Monument Square Portland, Maine

### **Property Description**

We are pleased to offer up to 2,773± SF of second floor office space for lease at 50 Monument Square in Portland. This historical building is located in the heart of Portland's Financial District. The building features a newly renovated lobby and the space features multiple offices with a shared kitchenette.

## FOR LEASE: \$18.00/SF Modified Gross