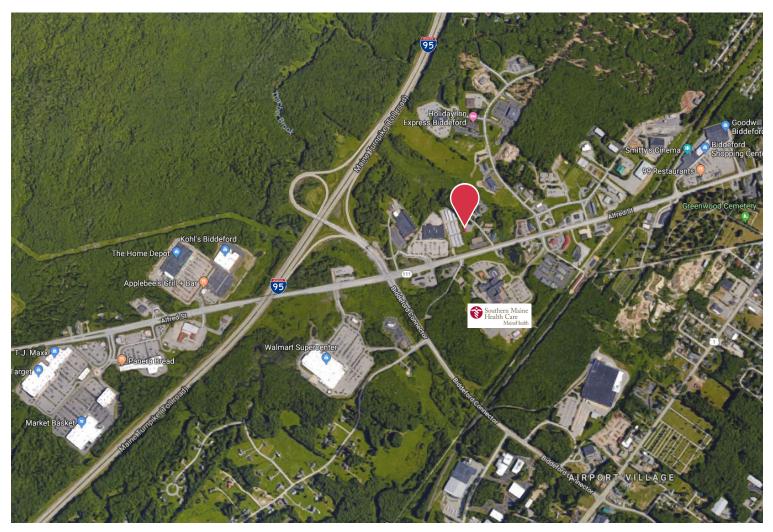

### **Property Highlights**

- Less than 0.5 mile from I-95, Exit 32
- Ample on-site parking
- Ideal office/medical office location across from the entrance to Southern Maine Health Care

### **Property Description**

We are pleased to offer for lease 1,000 - 4,000± SF of office/ flex space just off Alfred Street/Route 111 in Biddeford. 5 Wellspring Road is a multi-tenanted building located across the street from Southern Maine Health Care Medical Center.