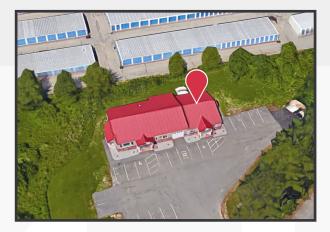

### **Property Highlights**

- Less than 0.5 mile from I-95, Exit 32
- Ample on-site parking
- Ideal office/medical office location across from the entrance to Southern Maine Health Care

### **Property Description**

We are pleased to offer for lease 1,000 - 4,000± SF of office/ flex space just off Alfred Street/Route 111 in Biddeford. 5 Wellspring Road is a multi-tenanted building located across the street from Southern Maine Health Care Medical Center.