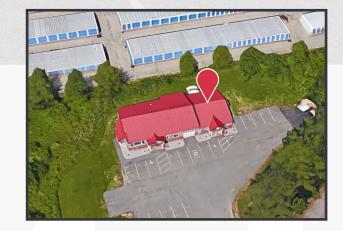

# 5 Wellspring Road

Biddeford, Maine

# Property Highlights

- Less than 0.5 mile from I-95, Exit 32
- Ample on-site parking
- Ideal office/medical office location across from the entrance to Southern Maine Health Care

# **Property Description**

We are pleased to offer for lease 2,000± SF of office/flex space just off Alfred Street/Route 111 in Biddeford. 5 Wellspring Road is a multi-tenanted building located across the street from Southern Maine Health Care Medical Center.