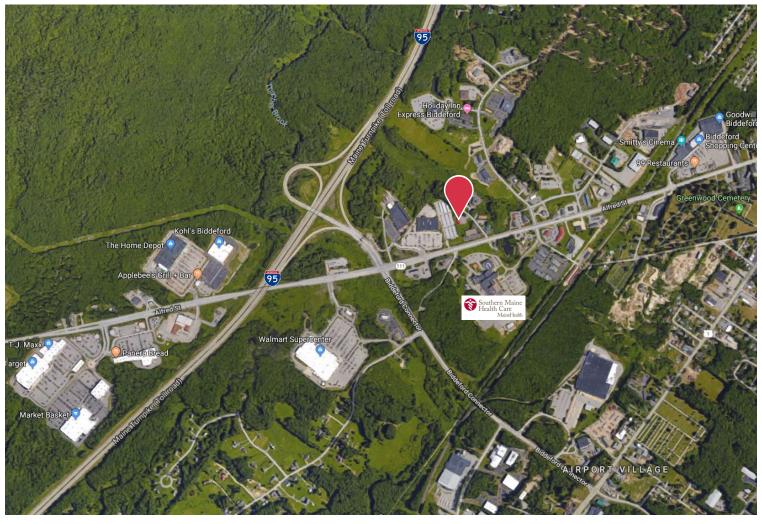

# Property Highlights

- Less than 0.5 mile from I-95, Exit 32
- Ample on-site parking
- Ideal office/medical office location across from the entrance to Southern Maine Health Care

# **Property Description**

We are pleased to offer for lease 2,000± SF of office/flex space just off Alfred Street/Route 111 in Biddeford. 5 Wellspring Road is a multi-tenanted building located across the street from Southern Maine Health Care Medical Center.