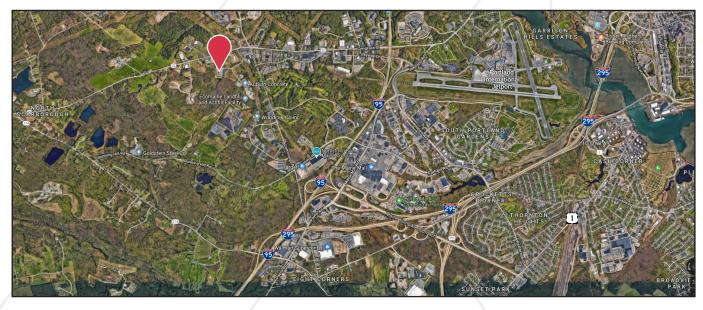

# 5 Karen Drive

Westbrook, ME 04092

## **Property Description**

We are pleased to offer for lease 10,000± SF of warehouse space at 5 Karen Drive, Westbrook. The space includes three (3) loading docks and is located off Route 25/County Road and 1.5± miles from I-95/Maine Turnpike Exit 46.