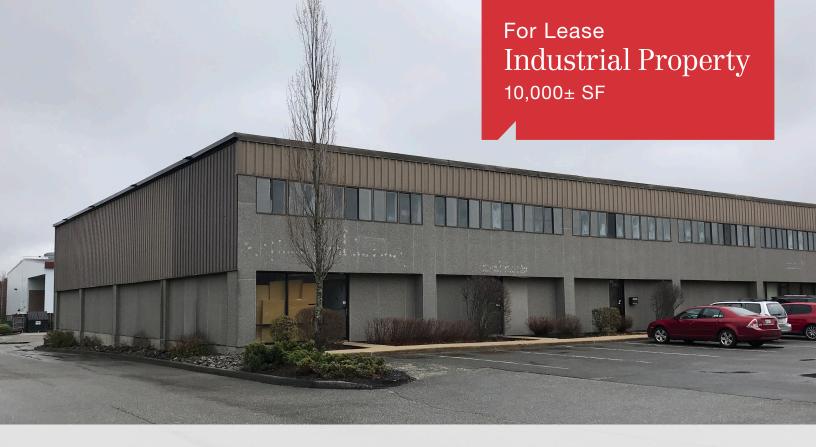

## **Property Description**

We are pleased to offer for lease 10,000± SF of warehouse space at 5 Karen Drive, Westbrook. The space includes three (3) loading docks and is located off Route 25/County Road and 1.5± miles from I-95/Maine Turnpike Exit 46.

# **Property Overview**

| Owner                 | 5 Karen Drive, LLC                                     |
|-----------------------|--------------------------------------------------------|
| Building Size         | 30,510± SF                                             |
| Available Space       | 10,000± SF Warehouse (100'×100')                       |
| Lot Size              | 2.88± acres                                            |
| Assessor's Reference  | Map 2, Lot 52                                          |
| Taxes                 | \$19,478.65 (2018-2019)                                |
| Zoning                | Industrial                                             |
| Year Built            | 1989                                                   |
| Building Construction | Pre-engineered steel                                   |
| Roof                  | EPDM rubber/ stone ballast                             |
| Flooring              | 5" Concrete slab reinforced with 6×6 #6 wire mesh      |
| Utilities             | Municipal water and sewer, natural gas                 |
| Ceiling Height        | 19.5'±                                                 |
| Loading Docks         | Three (3) 8'×8' loading docks (two with load levelers) |
| Heat/HVAC             | Natural gas-fired FHA units                            |
| Electrical            | 600 Amp, 120/208 Volt, 3-phase to the building         |
| Lighting              | T-5 fixtures                                           |
| Sprinkler System      | Wet-pipe system                                        |
| Parking               | Ample paved on-site                                    |
| Available             | Fall 2019                                              |
|                       |                                                        |