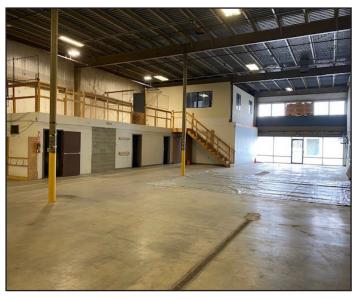

### **Property Description**

We are pleased to offer  $5,400\pm$  SF of industrial space for lease at 5 Karen Drive in Westbrook. The space offers  $5,000\pm$  SF of industrial space, a  $400\pm$  SF office mezzanine and two (2) loading docks. The building is located off Route 25/County Road and  $1.5\pm$  miles from The Maine Turnpike/I-95, Exit 46.

### **Property Overview**

| Owner                        | 5 Karen Drive, LLC                                  |
|------------------------------|-----------------------------------------------------|
| Available Space              | 5,400± SF (50' x 100' and 400± SF office mezzanine) |
| Lot Size                     | 2.88± acres                                         |
| Assessor's Reference         | Map 2, Lot 52                                       |
| Taxes                        | \$29,134.57 (FY '21 - '22)                          |
| Zoning                       | Industrial                                          |
| Year Built                   | 1989 with 2022 addition                             |
| <b>Building Construction</b> | Pre-engineered steel frame with metal siding        |
| Roof                         | Rubber membrane with ballast                        |
| Floors                       | 6" concrete slab reinforced with 6x6 #6 wire mesh   |
| Utilities                    | Municipal water and sewer, natural gas              |
| Eave Height                  | 18' - 22'                                           |
| Loading Dock Doors           | Two (2)                                             |
| Heat/HVAC                    | Natural gas-fired FHA units                         |
| Electrical                   | 200 amp, 120/208 volt, 3-phase to the space         |
| Lighting                     | LED fixtures                                        |
| Sprinkler System             | Wet-pipe system                                     |
| Parking                      | Ample, paved on-site                                |
|                              |                                                     |