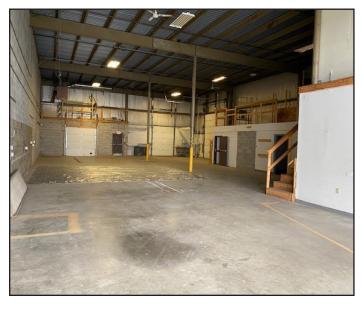

### **Property Description**

We are pleased to offer  $5,400\pm$  SF of industrial space for lease at 5 Karen Drive in Westbrook. The space offers  $5,000\pm$  SF of industrial space, a  $400\pm$  SF office mezzanine and two (2) loading docks. The building is located off Route 25/County Road and  $1.5\pm$  miles from The Maine Turnpike/I-95, Exit 46.

### **Property Overview**

| Owner                        | 5 Karen Drive, LLC                                  |
|------------------------------|-----------------------------------------------------|
| Available Space              | 5,400± SF (50' x 100' and 400± SF office mezzanine) |
| Lot Size                     | 2.88± acres                                         |
| Assessor's Reference         | Map 2, Lot 52                                       |
| Taxes                        | \$29,134.57 (FY '21 - '22)                          |
| Zoning                       | Industrial                                          |
| Year Built                   | 1989 with 2022 addition                             |
| <b>Building Construction</b> | Pre-engineered steel frame with metal siding        |
| Roof                         | Rubber membrane with ballast                        |
| Floors                       | 6" concrete slab reinforced with 6x6 #6 wire mesh   |
| Utilities                    | Municipal water and sewer, natural gas              |
| Eave Height                  | 18' - 22'                                           |
| Loading Dock Doors           | Two (2)                                             |
| Heat/HVAC                    | Natural gas-fired FHA units                         |
| Electrical                   | 200 amp, 120/208 volt, 3-phase to the space         |
| Lighting                     | LED fixtures                                        |
| Sprinkler System             | Wet-pipe system                                     |
| Parking                      | Ample, paved on-site                                |
|                              |                                                     |