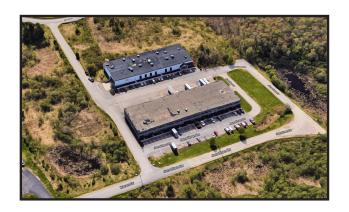

### **Property Description**

We are pleased to offer  $5,400\pm$  SF of industrial space for lease at 5 Karen Drive in Westbrook. The space offers  $5,000\pm$  SF of industrial space, a  $400\pm$  SF office mezzanine and two (2) loading docks. The building is located off Route 25/County Road and  $1.5\pm$  miles from The Maine Turnpike/I-95, Exit 46.

### **Property Overview**

| Owner                        | 5 Karen Drive, LLC                                  |
|------------------------------|-----------------------------------------------------|
| Available Space              | 5,400± SF (50' x 100' and 400± SF office mezzanine) |
| Lot Size                     | 2.88± acres                                         |
| Assessor's Reference         | Map 2, Lot 52                                       |
| Taxes                        | \$29,134.57 (FY '21 - '22)                          |
| Zoning                       | Industrial                                          |
| Year Built                   | 1989 with 2022 addition                             |
| <b>Building Construction</b> | Pre-engineered steel frame with metal siding        |
| Roof                         | Rubber membrane with ballast                        |
| Floors                       | 6" concrete slab reinforced with 6x6 #6 wire mesh   |
| Utilities                    | Municipal water and sewer, natural gas              |
| Eave Height                  | 18' - 22'                                           |
| Loading Dock Doors           | Two (2)                                             |
| Heat/HVAC                    | Natural gas-fired FHA units                         |
| Electrical                   | 200 amp, 120/208 volt, 3-phase to the space         |
| Lighting                     | LED fixtures                                        |
| Sprinkler System             | Wet-pipe system                                     |
| Parking                      | Ample, paved on-site                                |
|                              |                                                     |