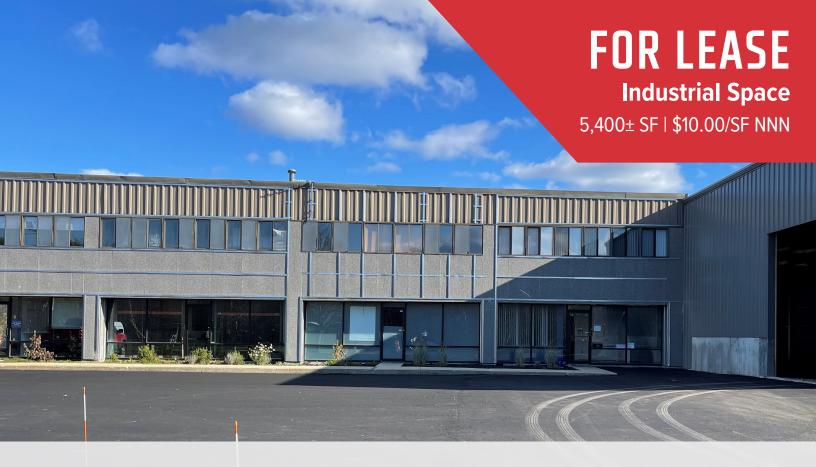

# 5 Karen Drive, Westbrook

### **Property Description**

We are pleased to offer  $5,400\pm$  SF of industrial space for lease at 5 Karen Drive in Westbrook. The space offers  $5,000\pm$  SF of industrial space, a  $400\pm$  SF office mezzanine and two (2) loading docks. The building is located off Route 25/County Road and  $1.5\pm$  miles from The Maine Turnpike/I-95, Exit 46.

### FOR LEASE: \$10.00/SF NNN