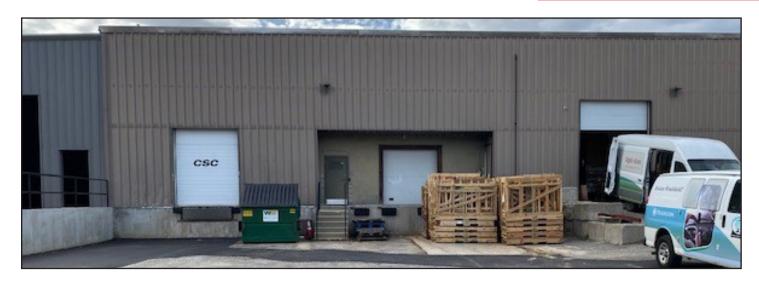

### **Property Highlights**

- Excellent Westbrook location
- Two (2) loading docks
- 2022 upgrades: New siding, windows, parking lot lighting, and paving

### **Property Overview**

| Owner                        | 5 Karen Drive, LLC                                  |
|------------------------------|-----------------------------------------------------|
| Available Space              | 5,400± SF (50' x 100' and 400± SF office mezzanine) |
| Lot Size                     | 2.88± acres                                         |
| Assessor's Reference         | Map 2, Lot 52                                       |
| Taxes                        | \$29,134.57 (FY '21 - '22)                          |
| Zoning                       | Industrial                                          |
| Year Built                   | 1989 with 2022 addition                             |
| <b>Building Construction</b> | Pre-engineered steel frame with metal siding        |
| Roof                         | Rubber membrane with ballast                        |
| Floors                       | 6" concrete slab reinforced with 6x6 #6 wire mesh   |
| Utilities                    | Municipal water and sewer, natural gas              |
| Eave Height                  | 18' - 22'                                           |
| Loading Dock Doors           | Two (2)                                             |
| Heat/HVAC                    | Natural gas-fired FHA units                         |
| Electrical                   | 200 amp, 120/208 volt, 3-phase to the space         |
| Lighting                     | LED fixtures                                        |
| Sprinkler System             | Wet-pipe system                                     |
| Parking                      | Ample, paved on-site                                |
|                              |                                                     |