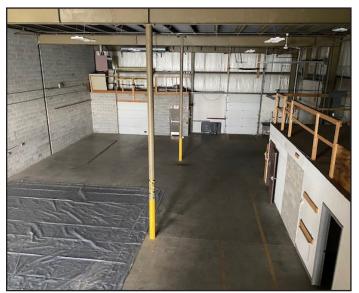

### **Property Description**

We are pleased to offer  $5,400\pm$  SF of industrial space for lease at 5 Karen Drive in Westbrook. The space offers  $5,000\pm$  SF of industrial space, a  $400\pm$  SF office mezzanine and two (2) loading docks. The building is located off Route 25/County Road and  $1.5\pm$  miles from The Maine Turnpike/I-95, Exit 46.

### **Property Overview**

| Owner                        | 5 Karen Drive, LLC                                  |
|------------------------------|-----------------------------------------------------|
| Available Space              | 5,400± SF (50' x 100' and 400± SF office mezzanine) |
| Lot Size                     | 2.88± acres                                         |
| Assessor's Reference         | Map 2, Lot 52                                       |
| Taxes                        | \$29,134.57 (FY '21 - '22)                          |
| Zoning                       | Industrial                                          |
| Year Built                   | 1989 with 2022 addition                             |
| <b>Building Construction</b> | Pre-engineered steel frame with metal siding        |
| Roof                         | Rubber membrane with ballast                        |
| Floors                       | 6" concrete slab reinforced with 6x6 #6 wire mesh   |
| Utilities                    | Municipal water and sewer, natural gas              |
| Eave Height                  | 18' - 22'                                           |
| Loading Dock Doors           | Two (2)                                             |
| Heat/HVAC                    | Natural gas-fired FHA units                         |
| Electrical                   | 200 amp, 120/208 volt, 3-phase to the space         |
| Lighting                     | LED fixtures                                        |
| Sprinkler System             | Wet-pipe system                                     |
| Parking                      | Ample, paved on-site                                |
|                              |                                                     |