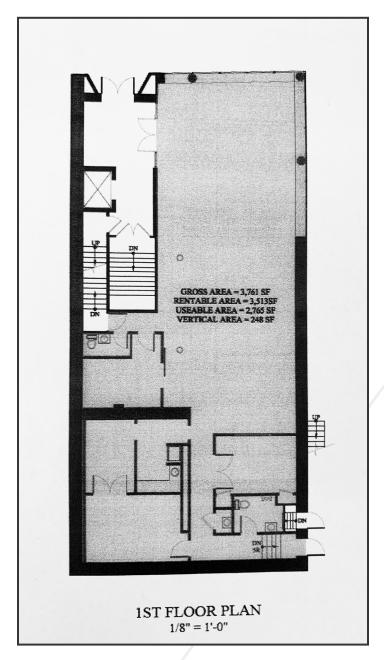

## Property Description

We are pleased to offer first floor retail space for lease. Located next to Monument Square in the heart of Portland's Business district this open space offers heavy foot traffic and great visibility. The space is currently wide open with bathrooms plumed in the rear of the space and direct access to an additional 3,513± SF of usable basement space (which can be leased separately). Brick and beam aesthetics, 14ft ceilings and floor to ceiling glass make this ideal for any retail focused user.

## **Property Overview**

| Landlord             | Ashby Team LLC                               |
|----------------------|----------------------------------------------|
| Assessor's Reference | Map 37, block I, lot 4                       |
| Building Size        | 14,784± SF                                   |
| Lot Size             | 0.891± acres                                 |
| Available Space      | 3,513 - 7,213± SF                            |
| Space Breakdown      | 3,513± SF above grade; 3,513± SF below grade |
| Building Age         | 1911                                         |
| Construction         | Masonry with steel and wood framing          |
| Roof                 | Flat rubber membrane                         |
| Siding               | Masonry                                      |
| HVAC                 | Gas-fired heating and cooling                |
| Utilities            | Municipal water and sewer                    |
| Sprinkler System     | Yes, wet system                              |
| Zoning               | B3                                           |
| Road Frontage        | 130' along Center Street                     |
| Miscellaneous        | Lower level is handicapped accessible        |