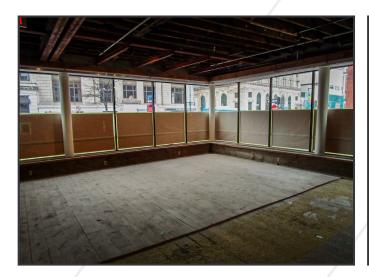

## Property Description

We are pleased to offer first floor retail space for lease. Located next to Monument Square in the heart of Portland's Business district this open space offers heavy foot traffic and great visibility. The space is currently wide open with bathrooms plumed in the rear of the space and direct access to an additional 3,513± SF of usable basement space (which can be leased separately). Brick and beam aesthetics, 14ft ceilings and floor to ceiling glass make this ideal for any retail focused user.