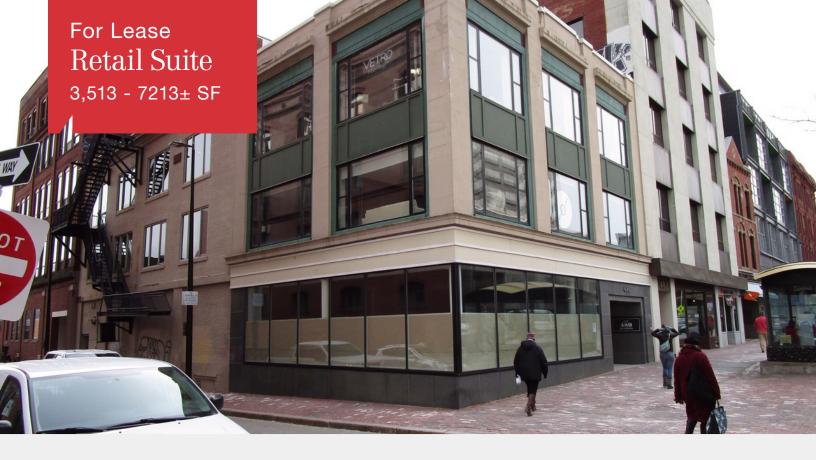

# 480 Congress Street

Portland, Maine

### Property Highlights

- Heavy foot traffic
- Open floor plan with excellent visibility
- Ideal Downtown Portland location

## Property Description

We are pleased to offer first floor retail space for lease. Located next to Monument Square in the heart of Portland's Business district this open space offers heavy foot traffic and great visibility. The space is currently wide open with bathrooms plumed in the rear of the space and direct access to an additional 3,513± SF of usable basement space (which can be leased separately). Brick and beam aesthetics, 14ft ceilings and floor to ceiling glass make this ideal for any retail focused user.