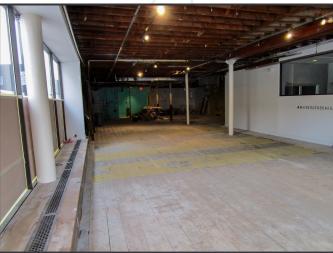

## Property Description

We are pleased to offer first floor retail space for lease. Located next to Monument Square in the heart of Portland's Business district this open space offers heavy foot traffic and great visibility. The space is currently wide open with bathrooms plumed in the rear of the space and direct access to an additional 3,513± SF of usable basement space (which can be leased separately). Brick and beam aesthetics, 14ft ceilings and floor to ceiling glass make this ideal for any retail focused user.