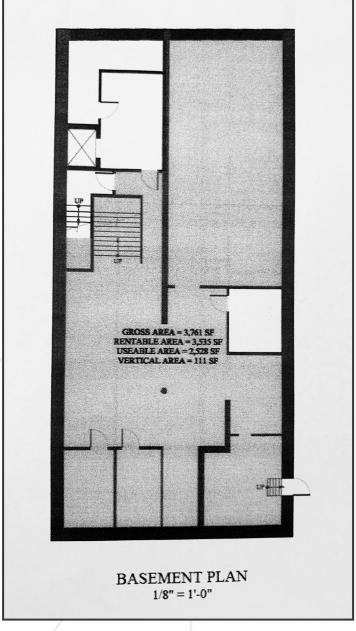

## Property Description

We are pleased to offer first floor retail space for lease. Located next to Monument Square in the heart of Portland's Business district this open space offers heavy foot traffic and great visibility. The space is currently wide open with bathrooms plumed in the rear of the space and direct access to an additional 3,513± SF of usable basement space (which can be leased separately). Brick and beam aesthetics, 14ft ceilings and floor to ceiling glass make this ideal for any retail focused user.

## **Property Overview**

| Landlord             | Ashby Team LLC                               |
|----------------------|----------------------------------------------|
| Assessor's Reference | Map 37, block I, lot 4                       |
| Building Size        | 14,784± SF                                   |
| Lot Size             | 0.891± acres                                 |
| Available Space      | 3,513 - 7,213± SF                            |
| Space Breakdown      | 3,513± SF above grade; 3,513± SF below grade |
| Building Age         | 1911                                         |
| Construction         | Masonry with steel and wood framing          |
| Roof                 | Flat rubber membrane                         |
| Siding               | Masonry                                      |
| HVAC                 | Gas-fired heating and cooling                |
| Utilities            | Municipal water and sewer                    |
| Sprinkler System     | Yes, wet system                              |
| Zoning               | B3                                           |
| Road Frontage        | 130' along Center Street                     |
| Miscellaneous        | Lower level is handicapped accessible        |