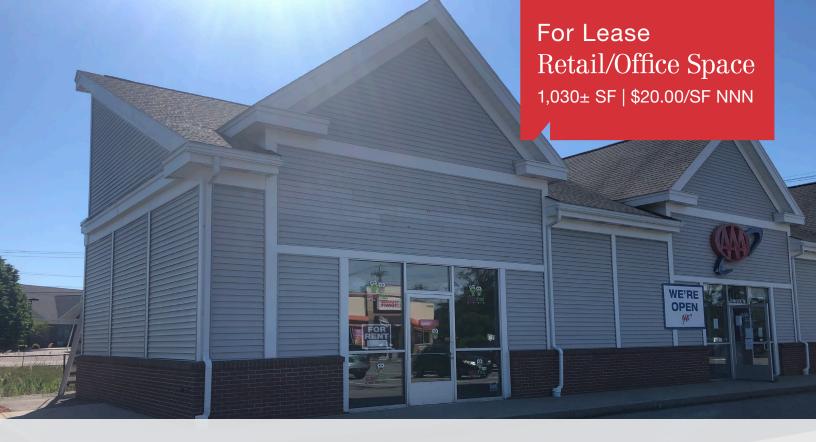

#### **Property Description**

We are pleased to offer for lease an excellent retail, office, or medical office space. Conveniently located on Route 111 (Alfred Street) in Biddeford with excellent access and visibility along with ample parking. Join current tenants: AAA, T-Mobile, and Dunkin Donuts.

FOR LEASE: \$20.00/SF NNN
Estimated NNN's: \$6.68/SF