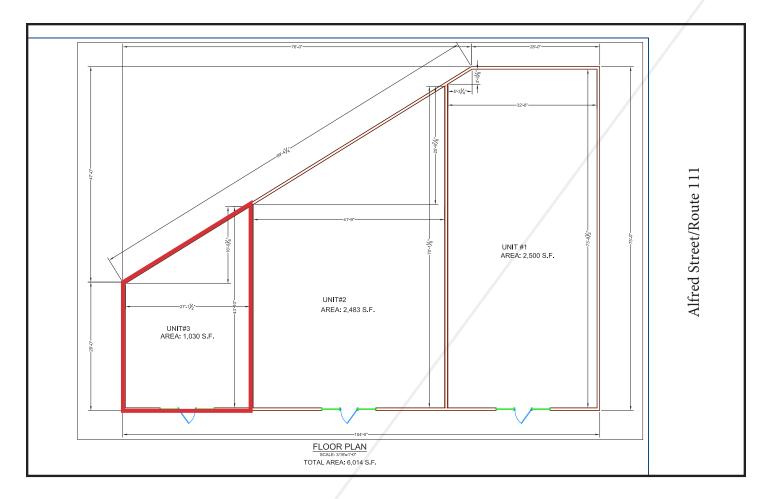

## **Property Overview**

| Owner                | Lamia Inc. & Biddeford Marketplace, LLC     |
|----------------------|---------------------------------------------|
| Available Space      | 1,030± SF                                   |
| Building Size        | 5,999± SF                                   |
| Lot Size             | 5.5± acres                                  |
| Assessor's Reference | Map 2, Lot 46                               |
| Deed Reference       | Book 8367, Page 0043                        |
| Year Built           | 1998                                        |
| Zoning               | Commercial Industrial (I3)                  |
| Flooring             | Tile                                        |
| HVAC                 | Gas forced heat, Central AC                 |
| Electrical           | 3-phase, 200 Amps, 120/208                  |
| Sprinkler System     | No                                          |
| Bathrooms            | One (1)                                     |
| Parking              | Ample parking in one (1) common parking lot |
| Accessibility        | ADA accessible                              |