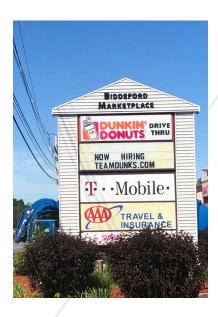

#### **Property Description**

We are pleased to offer for lease an excellent retail, office, or medical office space. Conveniently located on Route 111 (Alfred Street) in Biddeford with excellent access and visibility along with ample parking. Join current tenants: AAA, T-Mobile, and Dunkin Donuts.