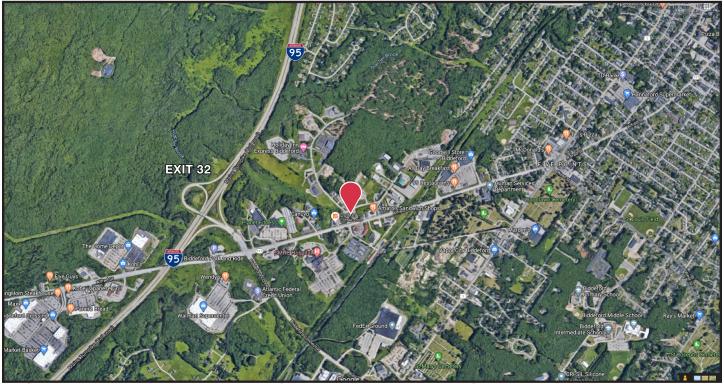

#### Property Highlights

- 0.5± miles from I-95 N/S
- 550' of road frontage
- Daily Traffic Count: 16,000±
- Access via lighted intersection at Barra Road