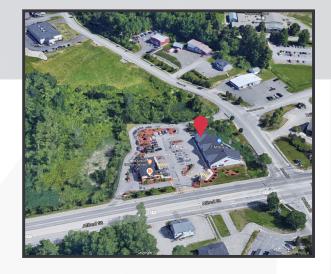

#### Property Highlights

- 0.5± miles from I-95 N/S
- 550' of road frontage
- Daily Traffic Count: 16,000±
- Access via lighted intersection at Barra Road

# 476 Alfred Street

Biddeford, ME