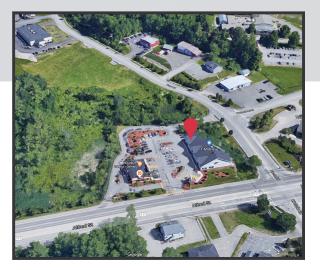

# 476 Alfred Street Biddeford, ME

## Property Highlights

- 0.5± miles from I-95 N/S
- 550' of road frontage
- Daily Traffic Count: 16,000±
- Access via lighted intersection at Barra Road

### **Property Description**

We are pleased to offer for lease an excellent retail, office, or medical office space. Conveniently located on Route 111 (Alfred Street) in Biddeford with excellent access and visibility along with ample parking. Join current tenants: AAA, T-Mobile, and Dunkin Donuts.