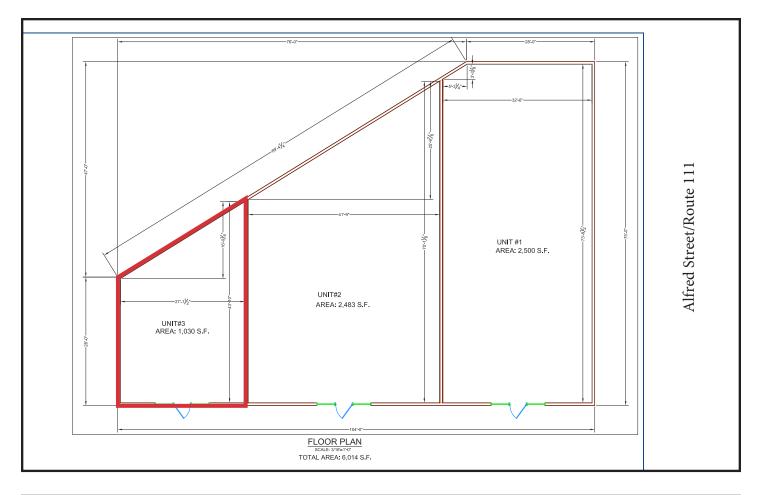

#### For Lease Retail/Office Space 1,030± SF | \$15.00/SF NNN

OPEN

### **Property Overview**

| Owner                | Lamia Inc. & Biddeford Marketplace, LLC     |
|----------------------|---------------------------------------------|
| Available Space      | 1,030± SF                                   |
| Building Size        | 5,999± SF                                   |
| Lot Size             | 5.5± acres                                  |
| Assessor's Reference | Map 2, Lot 46                               |
| Deed Reference       | Book 8367, Page 0043                        |
| Year Built           | 1998                                        |
| Zoning               | Commercial Industrial (I3)                  |
| Flooring             | Tile                                        |
| HVAC                 | Gas forced heat, Central AC                 |
| Electrical           | 3-phase, 200 Amps, 120/208                  |
| Sprinkler System     | No                                          |
| Bathrooms            | One (1)                                     |
| Parking              | Ample parking in one (1) common parking lot |
| Accessibility        | ADA accessible                              |