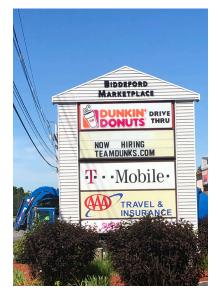

### **Property Description**

We are pleased to offer for lease an excellent retail, office, or medical office space. Conveniently located on Route 111 (Alfred Street) in Biddeford with excellent access and visibility along with ample parking. Join current tenants: AAA, T-Mobile, and Dunkin Donuts.