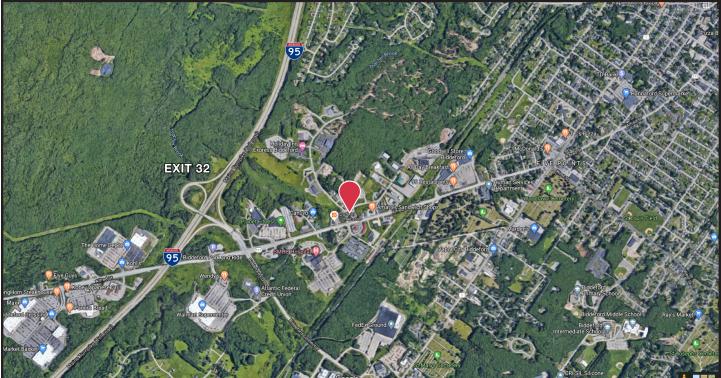

## Property Highlights

- 0.5± miles from I-95 N/S
- 550' of road frontage
- Daily Traffic Count: 16,000±
- Access via lighted intersection at Barra Road