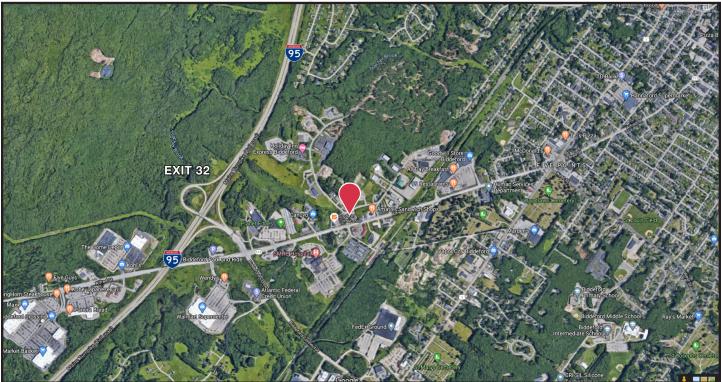

# **Property Highlights**

- 0.5± miles from I-95 N/S
- 550' of road frontage
- Daily Traffic Count: 16,000±
- Access via lighted intersection at Barra Road