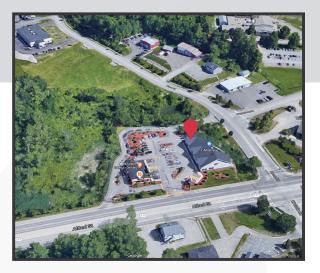

# **Property Highlights**

- 0.5± miles from I-95 N/S
- 550' of road frontage
- Daily Traffic Count: 16,000±
- Access via lighted intersection at Barra Road

### **Property Description**

We are pleased to offer for lease an excellent retail, office, or medical office space. Conveniently located on Route 111 (Alfred Street) in Biddeford with excellent access and visibility along with ample parking. Join current tenants: AAA, T-Mobile, and Dunkin Donuts.