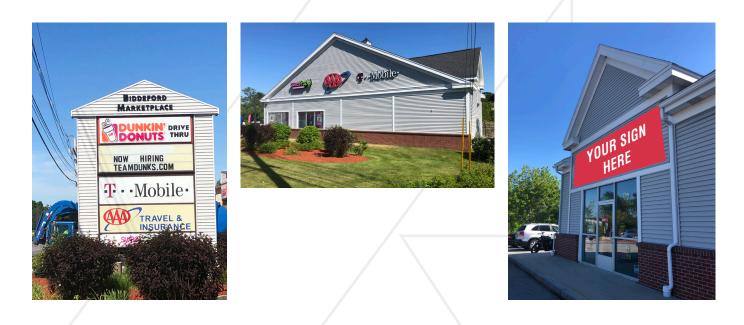

### **Property Description**

We are pleased to offer for lease an excellent retail, office, or medical office space. Conveniently located on Route 111 (Alfred Street) in Biddeford with excellent access and visibility along with ample parking. Join current tenants: AAA, T-Mobile, and Dunkin Donuts.