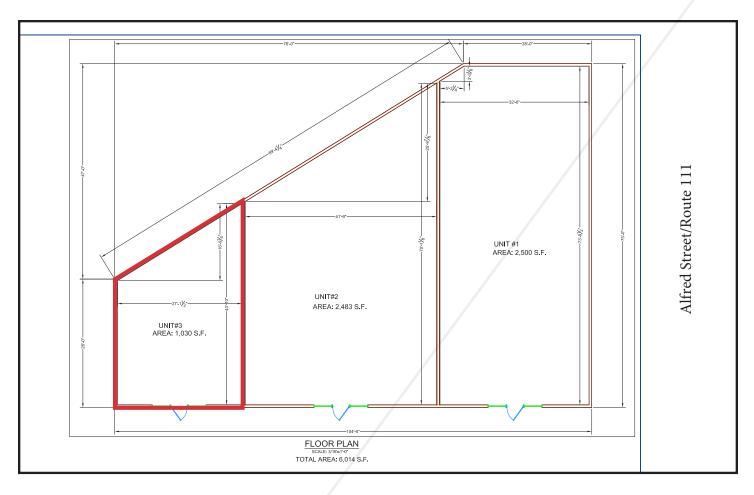

### **Property Overview**

| Owner                | Lamia Inc. & Biddeford Marketplace, LLC     |
|----------------------|---------------------------------------------|
| Available Space      | 1,030± SF                                   |
| Building Size        | 5,999± SF                                   |
| Lot Size             | 5.5± acres                                  |
| Assessor's Reference | Map 2, Lot 46                               |
| Deed Reference       | Book 8367, Page 0043                        |
| Year Built           | 1998                                        |
| Zoning               | Commercial Industrial (I3)                  |
| Flooring             | Tile                                        |
| HVAC                 | Gas forced heat, Central AC                 |
| Electrical           | 3-phase, 200 Amps, 120/208                  |
| Sprinkler System     | No                                          |
| Bathrooms            | One (1)                                     |
| Parking              | Ample parking in one (1) common parking lot |
| Accessibility        | ADA accessible                              |