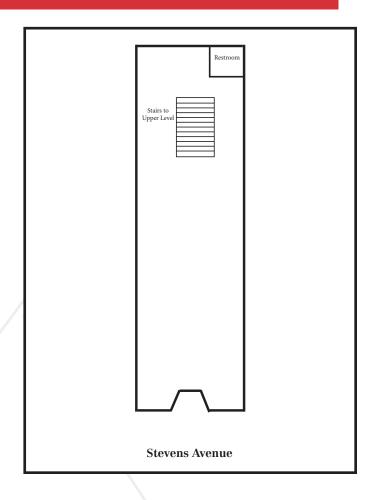

## Property Overview

| Available Space | 850± SF                                                                                                                                                                                 |
|-----------------|-----------------------------------------------------------------------------------------------------------------------------------------------------------------------------------------|
| Zoning          | Neighborhood Business (B1)                                                                                                                                                              |
| Signage         | Per municipal sign ordinance and Landlord's reasonable approval                                                                                                                         |
| Electric        | Tenant pays directly to utility company                                                                                                                                                 |
| Heat            | Natural gas - FHA. Tenant pays                                                                                                                                                          |
| Security System | Yes                                                                                                                                                                                     |
| Ceiling         | Dropped acoustical ceiling system                                                                                                                                                       |
| Flooring        | Ceramic tile and wood laminate                                                                                                                                                          |
| Lighting        | Fluorescent lighting fixtures                                                                                                                                                           |
| Restroom        | One (1) exclusive use                                                                                                                                                                   |
| Area Businesses | <ul> <li>- Quality Shop</li> <li>- Rwanda Bean Coffee</li> <li>- Elsmere BBQ</li> <li>- Pat's Meat Market</li> <li>- Indulge Salon &amp; Day Spa</li> <li>- Handiwork Studio</li> </ul> |