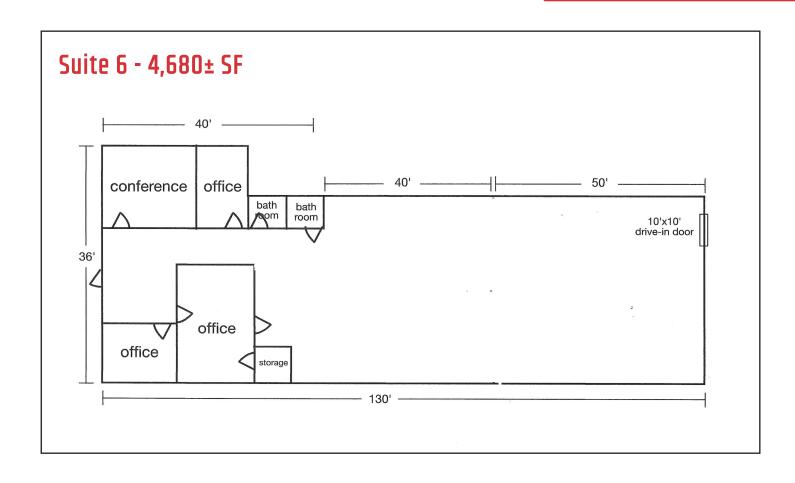

# **Property Description**

We are pleased to offer for lease this 4,680± SF highly visible mixed-use space at 460 Riverside Street. Suite 6 consists of 3,420± of warehouse space with 18' clear height with drive-in door and 1,260± of office/showroom space. Located just after the Riverside Street/Warren Avenue intersection, 460 Riverside Street is easily accessible to the Maine Turnpike/I-95.

### **Property Overview**

| Owner                        | BGB Holdings                                    |
|------------------------------|-------------------------------------------------|
| Building Size                | 26,400± SF                                      |
| Site Size                    | 3.83± acres                                     |
| Assessor's Reference         | Map 32, Block A, Lot 5                          |
| Zoning                       | IM                                              |
| Available Space              | 4,680± SF - Suite 6                             |
| Space Breakdown              | 3,420± SF warehouse space                       |
|                              | 1,260± SF office/showroom space                 |
| Year Built                   | 1986                                            |
| <b>Building Construction</b> | Block, steel                                    |
| Roof                         | Rubber membrane                                 |
| Flooring                     | Concrete, carpet                                |
| Utilities                    | Municipal water and sewer, natural gas          |
| HVAC                         | Natural gas heat, central AC in office/showroom |
| Ceiling Height               | 18' Clear - Warehouse                           |
| Lighting                     | Flourescent                                     |
| Electrical                   | 3-phase                                         |
| Drive-In Door                | One (1) 10' x 10' OHD                           |
| Sprinklers                   | Yes                                             |
| Bathrooms                    | Two (2)                                         |
| Parking                      | On-site                                         |
|                              |                                                 |