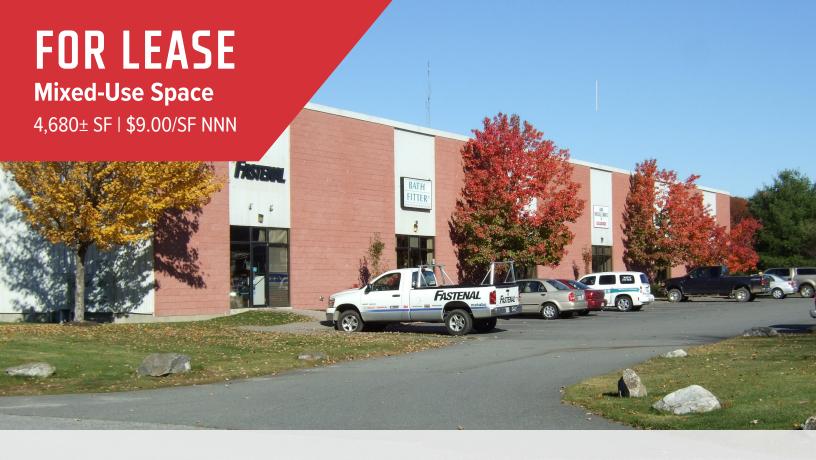

# 460 Riverside Street, Portland

# **Property Description**

We are pleased to offer for lease this 4,680± SF highly visible mixed-use space at 460 Riverside Street. Suite 6 consists of 3,420± of warehouse space with 18' clear height with drive-in door and 1,260± of office/showroom space. Located just after the Riverside Street/Warren Avenue intersection, 460 Riverside Street is easily accessible to the Maine Turnpike/I-95.

FOR LEASE: \$9.00/SF NNN