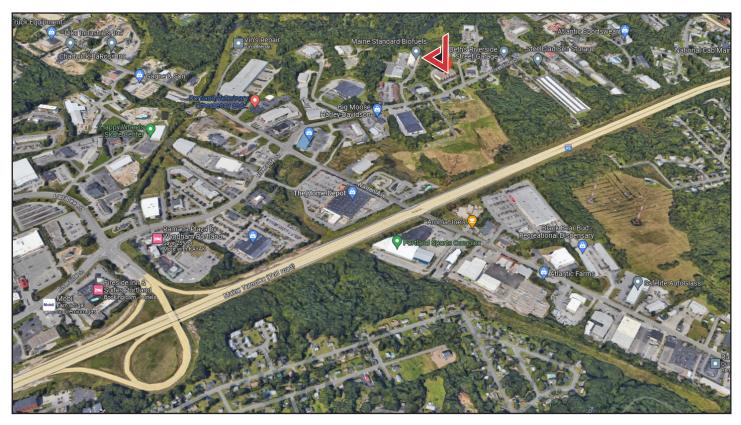

# **Property Description**

We are pleased to offer for lease this 4,680± SF highly visible mixed-use space at 460 Riverside Street. Suite 6 consists of 3,420± of warehouse space with 18' clear height with drive-in door and 1,260± of office/showroom space. Located just after the Riverside Street/Warren Avenue intersection, 460 Riverside Street is easily accessible to the Maine Turnpike/I-95.