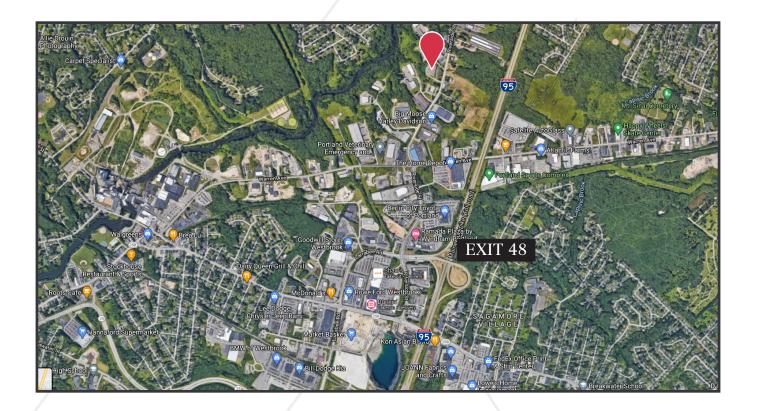

## **Property Highlights**

- High visibility site
- Approximately 1 mile to Maine Turnpike/I-95 Exit 48
- Abundant on-site parking