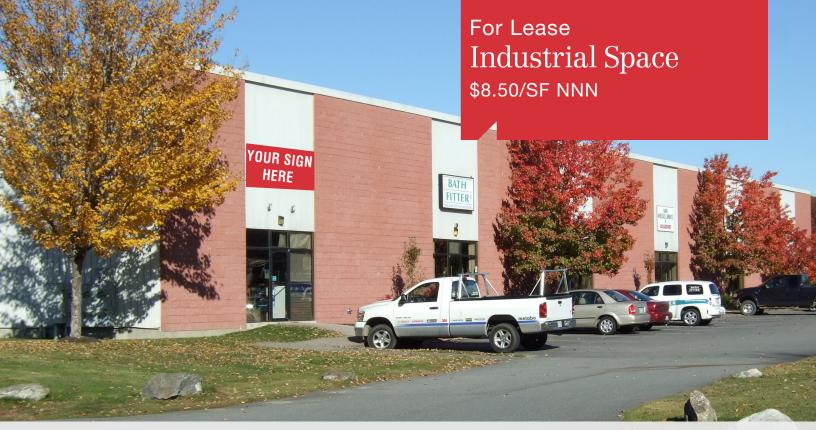

## **Property Description**

We are pleased to offer for lease Suite 1 at 460 Riverside Street. Suite 1 offers 18'± ceilings in the warehouse and abundant on-site parking. The property is conveniently located to Maine Turnpike/I-95 and I-295.

#### FOR LEASE : \$8.50/SF NNN Estimated NNN Expenses: \$2.75/SF

The information contained herein has been given to us by the owner of the property or other sources we deem reliable. We have no reason to doubt its accuracy, but we do not guarantee it. All information should be verified prior to purchase or lease.