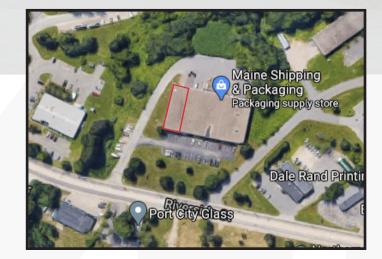

# 460 Riverside Street Portland, Maine

## **Property Description**

We are pleased to offer for lease Suite 1 at 460 Riverside Street. Suite 1 offers 18'± ceilings in the warehouse and abundant on-site parking. The property is conveniently located to Maine Turnpike/I-95 and I-295.