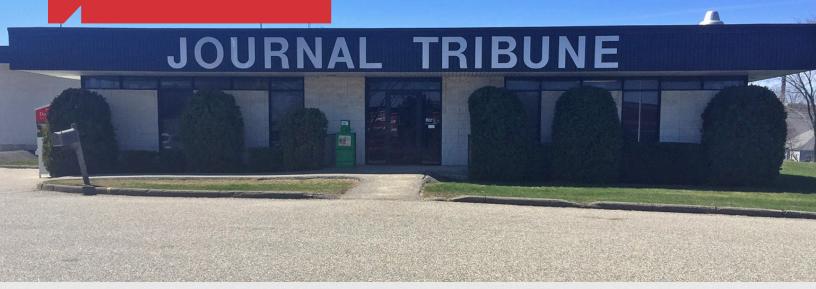

# Journal Tribune Building

457 Alfred Street, Rear Biddeford, ME 04005

### **Property Description**

We are pleased to offer this 14,624 SF building for sale or lease. Formally used by the Journal Tribune, the space is a combination of office and warehouse. The building offers direct access off Route 111/Alfred Street.