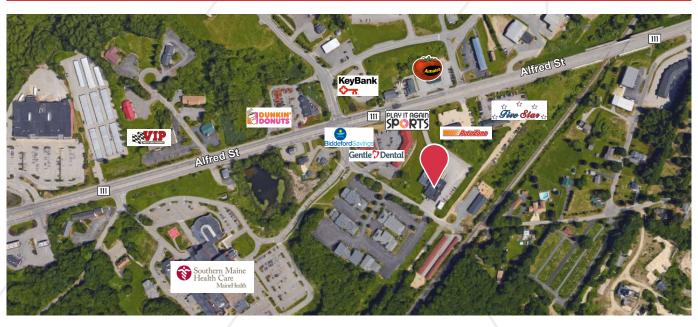

### **Property Highlights**

- Located less than 1 mile from I-95 Exit 32
- Warehouse and office space

## **Property Overview**

| Building Size        | 15,512± SF                                                  |
|----------------------|-------------------------------------------------------------|
| Lot Size             | 2± acres                                                    |
| Assessor's Reference | Map 17, Lot 7                                               |
| Real Estate Taxes    | \$19,248.31 (2016-2017)                                     |
| Zoning               | I-3                                                         |
| Available Space      | 14,624± SF                                                  |
| Space Breakdown      | Office 8,080± SF                                            |
|                      | Warehouse 7,432± SF                                         |
| Year Built           | 1975                                                        |
| Construction         | Concrete Block                                              |
| Roof                 | Flat, tar/gravel                                            |
| Loading Dock         | One (1)                                                     |
| Drive-in Doors       | Three (3)                                                   |
| Utilities            | Municipal water and sewer                                   |
| HVAC                 | Gas-fired Gas-fired                                         |
| Electrical           | 3 Phase                                                     |
| Sprinkler System     | Wet system                                                  |
| Bathrooms            | Two (2) bathrooms with a large locker room                  |
| Parking              | Paved, on-site                                              |
| Adjacent Tenants     | Biddeford Savings Bank, Play It Again Sports, Gentle Dental |
|                      |                                                             |