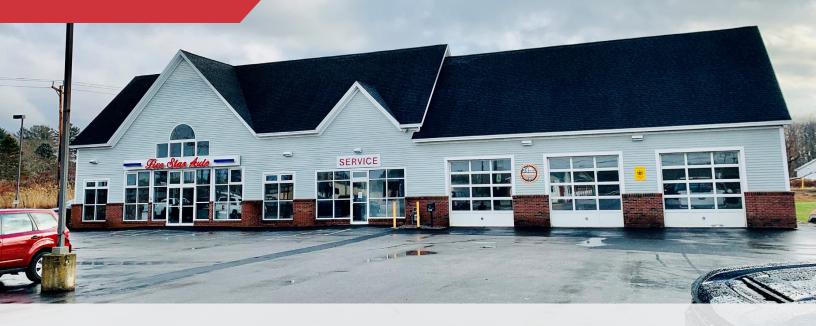

### **Property Description**

We are pleased to offer this 6,700± SF retail building for lease at 451 Alfred Street in Biddeford. This Auto sales facility is located along the busy retail corridor of Route 111. The facility has a history of strong sales (the business owner is retiring). The property could easily be re-purposed for other retail users.

#### Property Overview

| Owner                | Five Star Holdings, LLC                                    |
|----------------------|------------------------------------------------------------|
| Building Size        | 6,700± SF                                                  |
| Space Breakdown      | Office2,040± SFStorage1,020± SFGarage Bays3,640± SF        |
| Lot Size             | 50,000± SF                                                 |
| Assessor's Reference | Map 17, Block 7, Lot 2                                     |
| Deed Reference       | Book 14233, Page 943                                       |
| Zoning               | 13                                                         |
| Year Built           | 2006                                                       |
| Construction         | Masonry, wood frame                                        |
| Roof                 | Gabled/asphalt shingle                                     |
| Siding               | Hardie Plank                                               |
| Flooring             | VCT                                                        |
| Utilities            | Municipal water and sewer, natural gas, 3-phase electrical |
| HVAC                 | Gas-fired, forced hot air / central air                    |
| Sprinkler            | Yes, partial/concealed wet system                          |
| Bathrooms            | Five (5)                                                   |
| Parking              | Ample on-site                                              |
| Traffic Counts       | 24,472 vehicles/day                                        |
| Road Frontage        | 300'±                                                      |