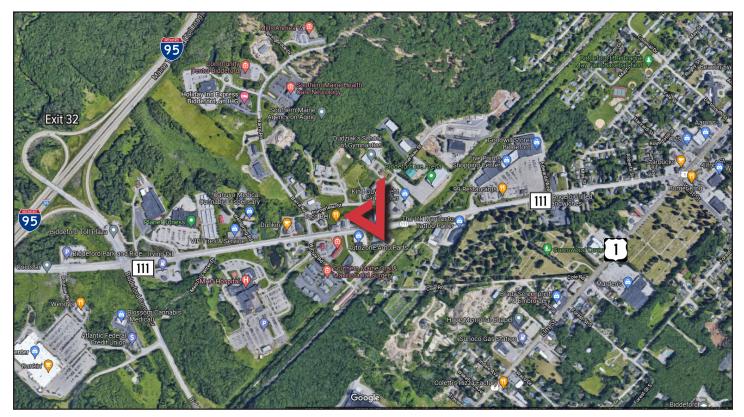

### **Property Highlights**

- Convenient Access to I-95
- Ample On-site Parking

### **Property Description**

We are pleased to offer this 6,700± SF retail building for lease at 451 Alfred Street in Biddeford. This facility is located along the busy retail corridor of Route 111. The facility has a history of strong sales (the business owner is retiring). The property could easily be re-purposed for other retail users.

#### **Property Overview**

| Owner                | Five Star Holdings, LLC                                    |
|----------------------|------------------------------------------------------------|
| Building Size        | 6,700± SF                                                  |
| Space Breakdown      | Subdividable down to 1,500± SF                             |
| Lot Size             | 50,000± SF                                                 |
| Assessor's Reference | Map 17, Block 7, Lot 2                                     |
| Deed Reference       | Book 14233, Page 943                                       |
| Zoning               | 13                                                         |
| Year Built           | 2006                                                       |
| Construction         | Masonry, wood frame                                        |
| Roof                 | Gabled/asphalt shingle                                     |
| Siding               | Hardie Plank                                               |
| Flooring             | VCT                                                        |
| Utilities            | Municipal water and sewer, natural gas, 3-phase electrical |
| HVAC                 | Gas-fired, forced hot air / central air                    |
| Sprinkler            | Yes, partial/concealed wet system                          |
| Bathrooms            | Five (5)                                                   |
| Parking              | Ample on-site                                              |
| Traffic Counts       | 24,472 vehicles/day                                        |
| Road Frontage        | 300'±                                                      |