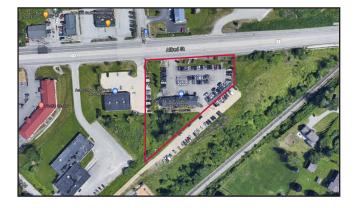

### **Property Description**

We are pleased to offer this 6,700± SF retail building for lease at 451 Alfred Street in Biddeford. This facility is located along the busy retail corridor of Route 111. The facility has a history of strong sales (the business owner is retiring). The property could easily be re-purposed for other retail users.

#### **Property Overview**

| Owner                | Five Star Holdings, LLC                                    |
|----------------------|------------------------------------------------------------|
| Building Size        | 6,700± SF                                                  |
| Space Breakdown      | Subdividable down to 1,500± SF                             |
| Lot Size             | 50,000± SF                                                 |
| Assessor's Reference | Map 17, Block 7, Lot 2                                     |
| Deed Reference       | Book 14233, Page 943                                       |
| Zoning               | 13                                                         |
| Year Built           | 2006                                                       |
| Construction         | Masonry, wood frame                                        |
| Roof                 | Gabled/asphalt shingle                                     |
| Siding               | Hardie Plank                                               |
| Flooring             | VCT                                                        |
| Utilities            | Municipal water and sewer, natural gas, 3-phase electrical |
| HVAC                 | Gas-fired, forced hot air / central air                    |
| Sprinkler            | Yes, partial/concealed wet system                          |
| Bathrooms            | Five (5)                                                   |
| Parking              | Ample on-site                                              |
| Traffic Counts       | 24,472 vehicles/day                                        |
| Road Frontage        | 300'±                                                      |