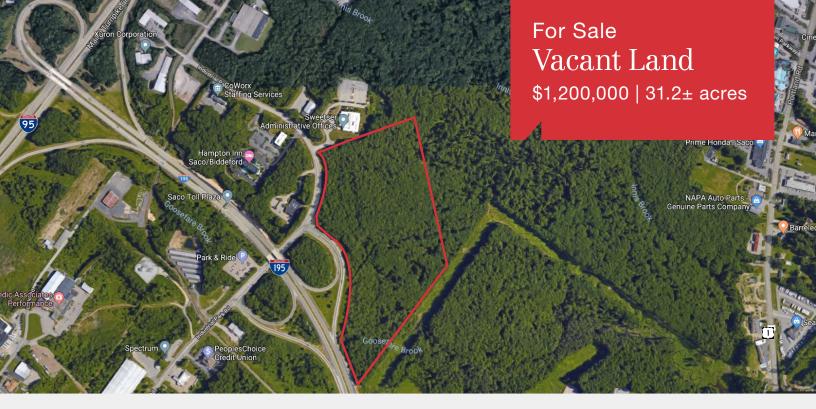

## **Property Highlights**

Owner: Sweetser

Lot Size: 31.2± acres

Assessor's Reference: Portion of Map 42, Lot 1

Utilities: Water + sewer stubbed at site

Zoning: B-8

Access: Located just off I-95 Exit 36 & I-195 Exit 1

## **Property Description**

We are pleased to offer for 31.2± acres of land for sale in the Saco Industrial Park. The parcel is zoned Industrial and conveniently located on the off ramp of I-195.

FOR SALE: \$1,200,000