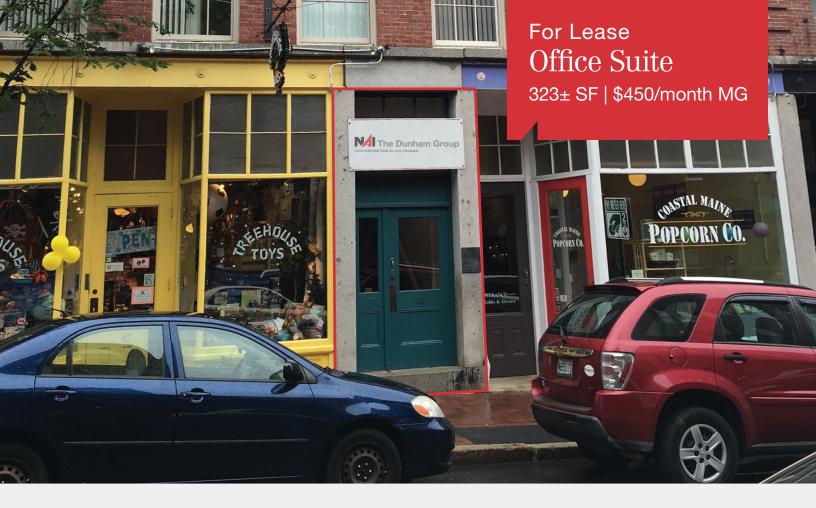

## 45 Exchange Street

Portland, Maine

#### **Property Description**

We are pleased to offer suite 300E at 45 Exchange Street for lease. The suite is ideal for a sole practitioner, therapist, or small business located in the heart of the Old Port.

# LEASE RATE: \$450/month MG Heat and electricity are included.