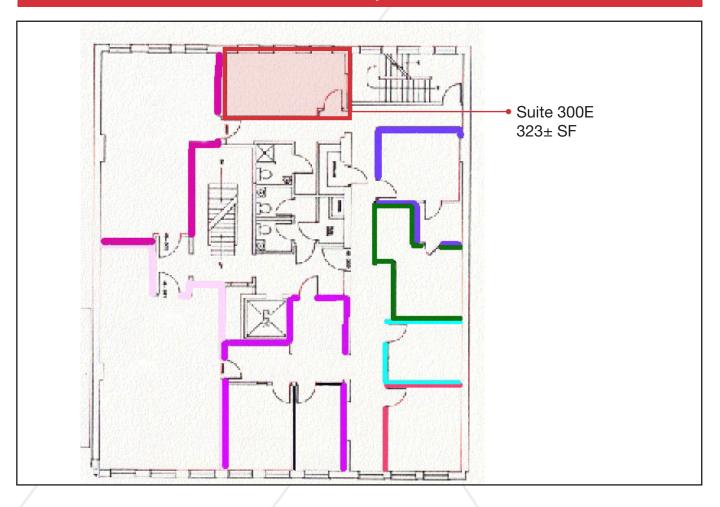

#### **Property Description**

We are pleased to offer suite 300E at 45 Exchange Street for lease. The suite is ideal for a sole practitioner, therapist, or small business located in the heart of the Old Port.

### Property Overview

| Property Type        | Office                             |
|----------------------|------------------------------------|
| Owner                | 45 Exchange Street, LLC            |
| Assessor's Reference | Map 32, Block E, Lot 5             |
| Building Size        | 25,071± SF                         |
| Available Space      | Suite 300E - 323± SF               |
| Building Age         | 1900                               |
| Construction         | Brick/stone                        |
| Flooring             | Carpet/wood                        |
| Elevator             | Yes                                |
| Restrooms            | Common men's and women's restrooms |