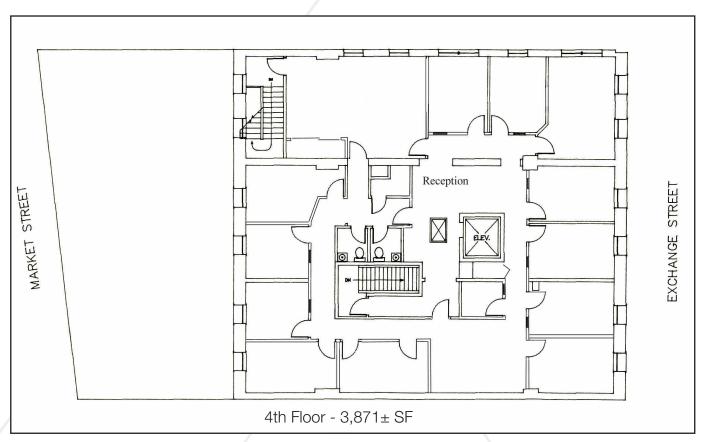

### **Property Description**

We are pleased to offer the entire fourth floor at 45 Exchange Street for lease. The suite offers multiple private offices, conference room, kitchenette and multiple restrooms. Located in the heart of the Old Port, the building is surrounded by coffee shops, restaurants and retail stores.

## **Property Overview**

| Property Type   | Office                    |
|-----------------|---------------------------|
| Owner           | 45 Exchange Street, LLC   |
| Building Size   | 25,071± SF                |
| Available Space | 4th floor - 3,871± SF     |
| Building Age    | 1900                      |
| Construction    | Brick & Stone             |
| Flooring        | Carpet and tile           |
| Elevator        | One (1) passenger         |
| Restrooms       | Mens and womens in suite  |
| Parking         | Available in area garages |
|                 |                           |