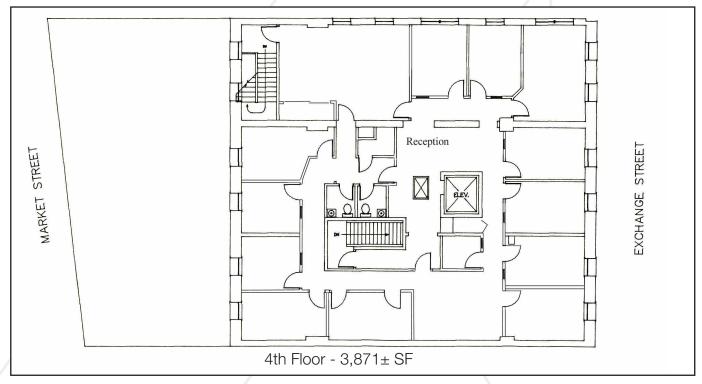

### **Property Description**

We are pleased to offer the entire fourth floor at 45 Exchange Street for lease. The suite offers multiple private offices, conference room, kitchenette and multiple restrooms. Located in the heart of the Old Port, the building is surrounded by coffee shops, restaurants and retail stores.

## **Property Overview**

| Property Type   | Office                                  |
|-----------------|-----------------------------------------|
| Owner           | 45 Exchange Street, LLC                 |
| Building Size   | 25,071± SF                              |
| Available Space | 4th floor - 3,871± SF                   |
| Building Age    | 1900                                    |
| Construction    | Brick & Stone                           |
| Flooring        | Carpet and tile                         |
| Heating         | Central HVAC - natural gas fired system |
| Elevator        | One (1) passenger                       |
| Restrooms       | Two (2) exclusive use restrooms         |
| Parking         | Available in area garages               |
| Miscellaneous   | - Professionally managed property       |