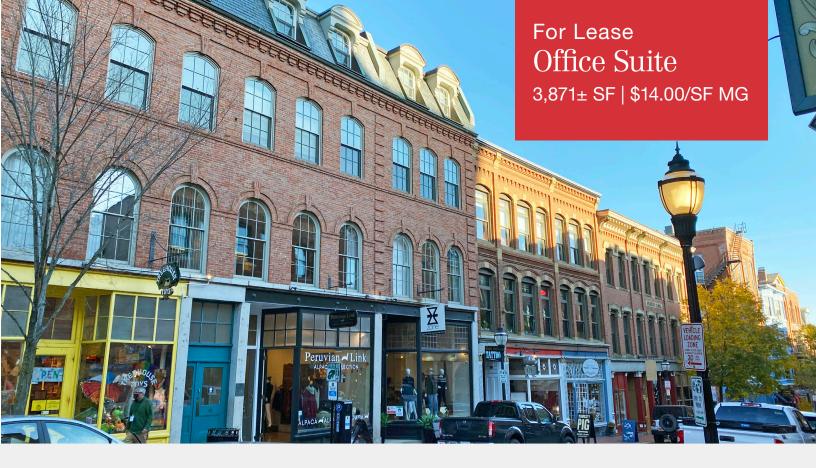

# **Ideal Old Port Location**

45 Exchange Street Portland, Maine

### **Property Description**

We are pleased to offer the entire fourth floor at 45 Exchange Street for lease. The suite offers multiple private offices, conference room, kitchenette and multiple restrooms. Located in the heart of the Old Port, the building is surrounded by coffee shops, restaurants and retail stores.

### LEASE RATE: \$14.00/SF MG