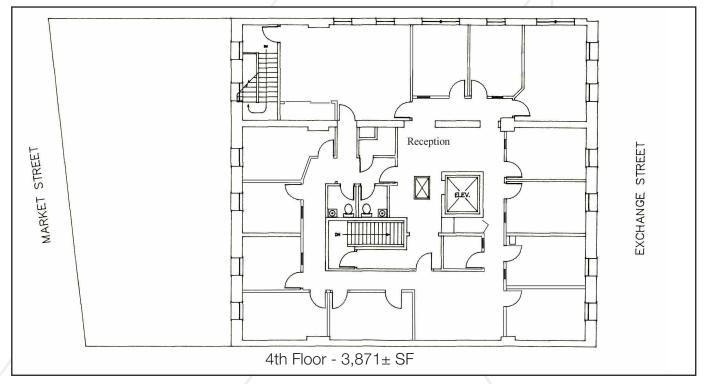

### **Property Description**

We are pleased to offer the entire fourth floor at 45 Exchange Street for lease. The suite offers multiple private offices, conference room, kitchenette and multiple restrooms. Located in the heart of the Old Port, the building is surrounded by coffee shops, restaurants and retail stores.

## **Property Overview**

| Property Type   | Office                                  |
|-----------------|-----------------------------------------|
| Owner           | 45 Exchange Street, LLC                 |
| Building Size   | 25,071± SF                              |
| Available Space | 4th floor - 3,871± SF                   |
| Building Age    | 1900                                    |
| Construction    | Brick & Stone                           |
| Flooring        | Carpet and tile                         |
| Heating         | Central HVAC - natural gas fired system |
| Elevator        | One (1) passenger                       |
| Restrooms       | Two (2) exclusive use restrooms         |
| Parking         | Available in area garages               |
| Miscellaneous   | - Professionally managed property       |