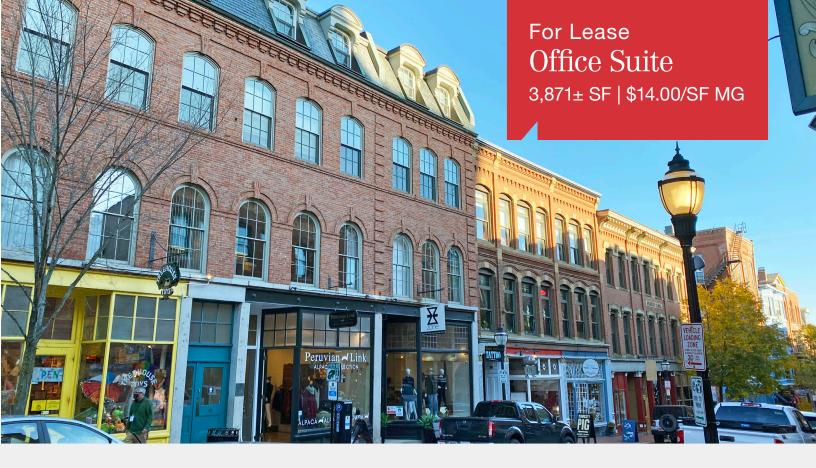

# **Ideal Old Port Location**

45 Exchange Street Portland, Maine

### **Property Description**

We are pleased to offer the entire fourth floor at 45 Exchange Street for lease. The suite offers multiple private offices, conference room, kitchenette and multiple restrooms. Located in the heart of the Old Port, the building is surrounded by coffee shops, restaurants and retail stores.

#### LEASE RATE: \$14.00/SF MG