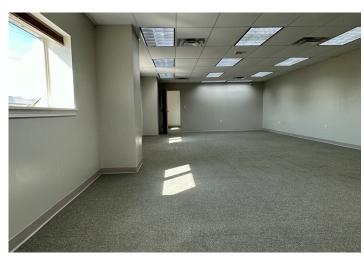

#### **Property Description**

We are pleased to offer this  $12,000\pm$  SF stand-alone industrial building for lease at 45 Dowd Road in Bangor. The space offers  $10,000\pm$  SF of warehouse space with two drive-in OHD's and two loading docks. The remaining  $2,000\pm$  SF is office space with a kitchenette. The site is conveniently located less than a mile to I-95 and I-395.

#### **Property Overview**

| Owner                | Hardy Associated, Inc.                                                |
|----------------------|-----------------------------------------------------------------------|
| Building Size        | 12,000± SF                                                            |
| Space Breakdown      | 10,000± Warehouse   2,000± SF Office - subdividable down to 6,000± SF |
| Land Area            | 3.26± acres                                                           |
| Assessor's Reference | Map R10, Lot 007                                                      |
| Annual Taxes         | \$13,372                                                              |
| Zoning               | I&S                                                                   |
| Year Built           | 2008                                                                  |
| Construction         | Metal                                                                 |
| Roof & Siding        | Metal                                                                 |
| Flooring             | Concrete                                                              |
| Utilities            | Public water and sewer                                                |
| Ceiling Height       | 9' office & 24' warehouse                                             |
| Overhead Doors       | Two (2) drive-in                                                      |
| Loading Docks        | Two (2)                                                               |
| HVAC                 | Forced hot air                                                        |
| Bathrooms            | Four (4)                                                              |
| Parking              | Ample, on-site                                                        |