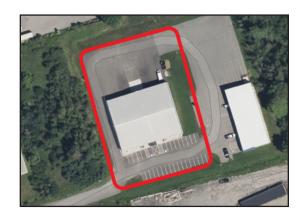

#### **Property Overview**

| Owner                | Hardy Associated, Inc.                                                |
|----------------------|-----------------------------------------------------------------------|
| Building Size        | 12,000± SF                                                            |
| Space Breakdown      | 10,000± Warehouse   2,000± SF Office - subdividable down to 6,000± SF |
| Land Area            | 3.26± acres                                                           |
| Assessor's Reference | Map R10, Lot 007                                                      |
| Annual Taxes         | \$13,372                                                              |
| Zoning               | I&S                                                                   |
| Year Built           | 2008                                                                  |
| Construction         | Metal                                                                 |
| Roof & Siding        | Metal                                                                 |
| Flooring             | Concrete                                                              |
| Utilities            | Public water and sewer                                                |
| Ceiling Height       | 9' office & 24' warehouse                                             |
| Overhead Doors       | Two (2) drive-in                                                      |
| Loading Docks        | Two (2)                                                               |
| HVAC                 | Forced hot air                                                        |
| Bathrooms            | Four (4)                                                              |
| Parking              | Ample, on-site                                                        |