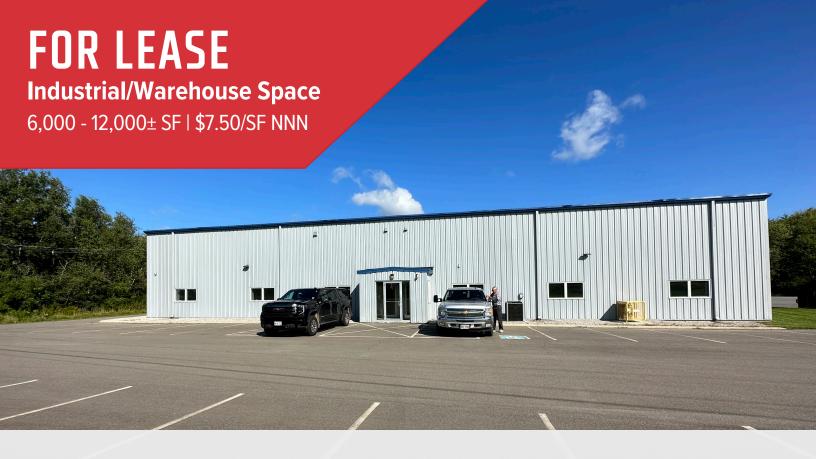

# 45 Dowd Road, Bangor

#### **Property Highlights**

- Class A Industrial Space
- Subdividable down 6,000± SF
- Less than 1 mile to I-95 & I-395

#### **Property Description**

We are pleased to offer this  $12,000\pm$  SF stand-alone industrial building for lease at 45 Dowd Road in Bangor. The space offers  $10,000\pm$  SF of warehouse space with two drive-in OHD's and two loading docks. The remaining  $2,000\pm$  SF is office space with a kitchenette. The site is conveniently located less than a mile to I-95 and I-395.

FOR LEASE: \$7.50/SF NNN - Estimated NNN's \$1.82/SF