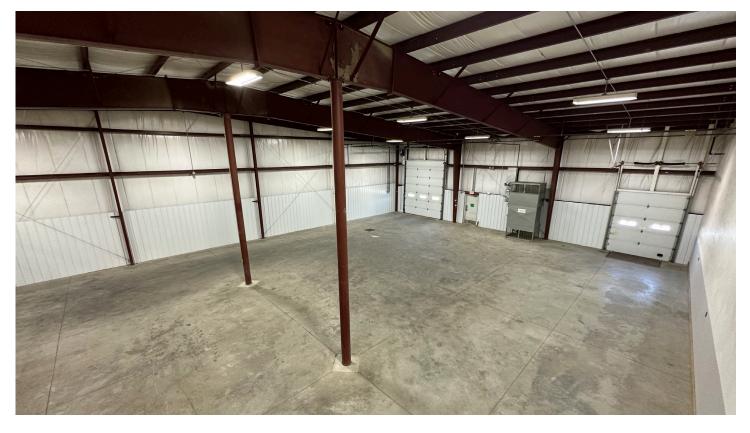

#### **Property Description**

We are pleased to offer this  $12,000\pm$  SF stand-alone industrial building for lease at 45 Dowd Road in Bangor. The space offers  $10,000\pm$  SF of warehouse space with two drive-in OHD's and two loading docks. The remaining  $2,000\pm$  SF is office space with a kitchenette. The site is conveniently located less than a mile to I-95 and I-395.

#### **Property Overview**

| Owner                | Hardy Associated, Inc.                                                |
|----------------------|-----------------------------------------------------------------------|
| Building Size        | 12,000± SF                                                            |
| Space Breakdown      | 10,000± Warehouse   2,000± SF Office - subdividable down to 6,000± SF |
| Land Area            | 3.26± acres                                                           |
| Assessor's Reference | Map R10, Lot 007                                                      |
| Annual Taxes         | \$13,372                                                              |
| Zoning               | I&S                                                                   |
| Year Built           | 2008                                                                  |
| Construction         | Metal                                                                 |
| Roof & Siding        | Metal                                                                 |
| Flooring             | Concrete                                                              |
| Utilities            | Public water and sewer                                                |
| Ceiling Height       | 9' office & 24' warehouse                                             |
| Overhead Doors       | Two (2) drive-in                                                      |
| Loading Docks        | Two (2)                                                               |
| HVAC                 | Forced hot air                                                        |
| Bathrooms            | Four (4)                                                              |
| Parking              | Ample, on-site                                                        |