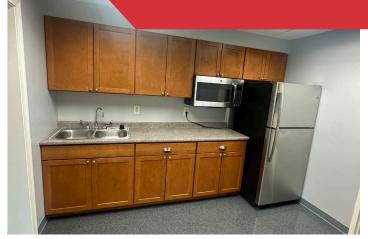

#### **Property Description**

We are pleased to offer this  $12,000\pm$  SF stand-alone industrial building for lease at 45 Dowd Road in Bangor. The space offers  $10,000\pm$  SF of warehouse space with two drive-in OHD's and two loading docks. The remaining  $2,000\pm$  SF is office space with a kitchenette. The site is conveniently located less than a mile to I-95 and I-395.

#### **Property Overview**

| Owner                | Hardy Associated, Inc.                                                |
|----------------------|-----------------------------------------------------------------------|
| Building Size        | 12,000± SF                                                            |
| Space Breakdown      | 10,000± Warehouse   2,000± SF Office - subdividable down to 6,000± SF |
| Land Area            | 3.26± acres                                                           |
| Assessor's Reference | Map R10, Lot 007                                                      |
| Annual Taxes         | \$13,372                                                              |
| Zoning               | I&S                                                                   |
| Year Built           | 2008                                                                  |
| Construction         | Metal                                                                 |
| Roof & Siding        | Metal                                                                 |
| Flooring             | Concrete                                                              |
| Utilities            | Public water and sewer                                                |
| Ceiling Height       | 9' office & 24' warehouse                                             |
| Overhead Doors       | Two (2) drive-in                                                      |
| Loading Docks        | Two (2)                                                               |
| HVAC                 | Forced hot air                                                        |
| Bathrooms            | Four (4)                                                              |
| Parking              | Ample, on-site                                                        |