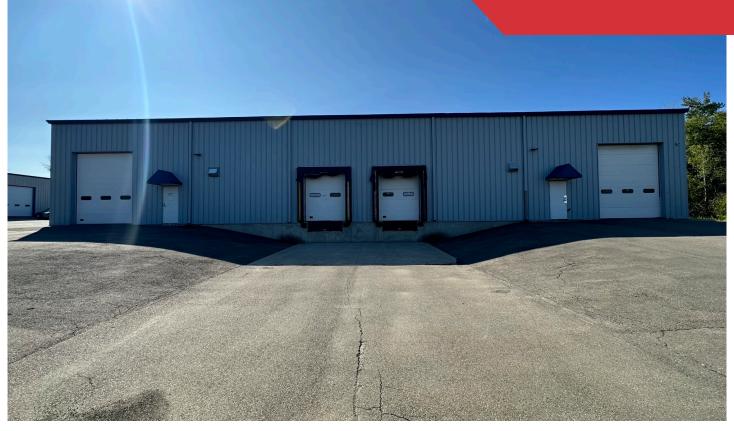

#### **Property Description**

We are pleased to offer this  $12,000\pm$  SF stand-alone industrial building for lease at 45 Dowd Road in Bangor. The space offers  $10,000\pm$  SF of warehouse space with two drive-in OHD's and two loading docks. The remaining  $2,000\pm$  SF is office space with a kitchenette. The site is conveniently located less than a mile to I-95 and I-395.

#### **Property Overview**

| Owner                | Hardy Associated, Inc.                                                |
|----------------------|-----------------------------------------------------------------------|
| Building Size        | 12,000± SF                                                            |
| Space Breakdown      | 10,000± Warehouse   2,000± SF Office - subdividable down to 6,000± SF |
| Land Area            | 3.26± acres                                                           |
| Assessor's Reference | Map R10, Lot 007                                                      |
| Annual Taxes         | \$13,372                                                              |
| Zoning               | I&S                                                                   |
| Year Built           | 2008                                                                  |
| Construction         | Metal                                                                 |
| Roof & Siding        | Metal                                                                 |
| Flooring             | Concrete                                                              |
| Utilities            | Public water and sewer                                                |
| Ceiling Height       | 9' office & 24' warehouse                                             |
| Overhead Doors       | Two (2) drive-in                                                      |
| Loading Docks        | Two (2)                                                               |
| HVAC                 | Forced hot air                                                        |
| Bathrooms            | Four (4)                                                              |
| Parking              | Ample, on-site                                                        |