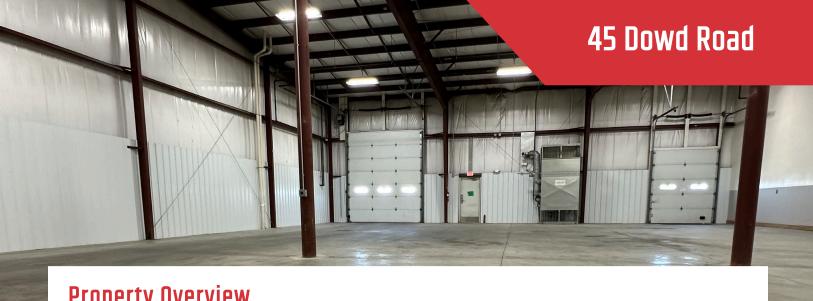

#### **Property Description**

We are pleased to offer this  $12,000\pm$  SF stand-alone industrial building for lease at 45 Dowd Road in Bangor. The space offers  $10,000\pm$  SF of warehouse space with two drive-in OHD's and two loading docks. The remaining  $2,000\pm$  SF is office space with a kitchenette. The site is conveniently located less than a mile to I-95 and I-395.

#### **Property Overview**

| Owner                | Hardy Associated, Inc.                                                |
|----------------------|-----------------------------------------------------------------------|
| Building Size        | 12,000± SF                                                            |
| Space Breakdown      | 10,000± Warehouse   2,000± SF Office - subdividable down to 6,000± SF |
| Land Area            | 3.26± acres                                                           |
| Assessor's Reference | Map R10, Lot 007                                                      |
| Annual Taxes         | \$13,372                                                              |
| Zoning               | I&S                                                                   |
| Year Built           | 2008                                                                  |
| Construction         | Metal                                                                 |
| Roof & Siding        | Metal                                                                 |
| Flooring             | Concrete                                                              |
| Utilities            | Public water and sewer                                                |
| Ceiling Height       | 9' office & 24' warehouse                                             |
| Overhead Doors       | Two (2) drive-in                                                      |
| Loading Docks        | Two (2)                                                               |
| HVAC                 | Forced hot air                                                        |
| Bathrooms            | Four (4)                                                              |
| Parking              | Ample, on-site                                                        |