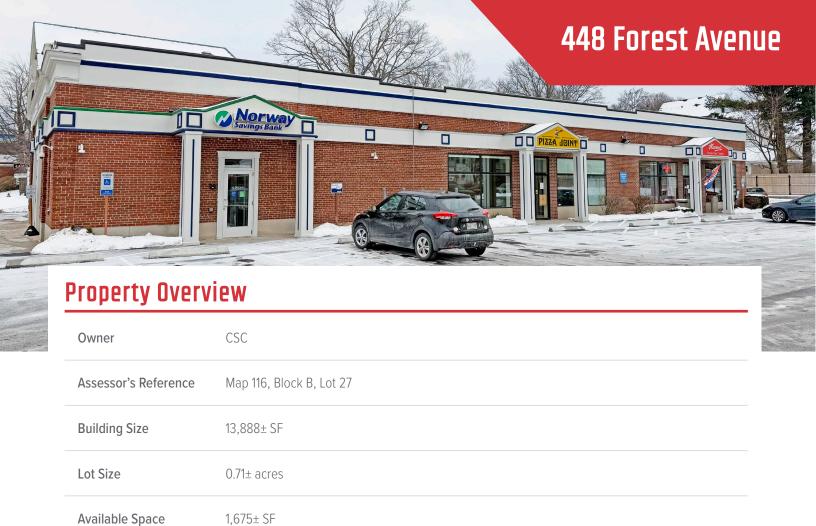

## 448 Forest Avenue, Portland

## **Property Description**

We are pleased to offer this 1,675± SF restaurant/retail space for lease at 448 Forest Avenue, Portland. The space was formerly home to the Pizza Joint for many years and is set-up for restaurant use with a walk-in cooler. This excellent Forest Avenue location offers traffic counts of 19,420± vehicles per day, great visibility and building signage, and is located just a half mile from I-295. Join Norway Savings and Haven's Candy at this convenient retail center.

FOR LEASE: \$25.00/SF NNN - NNN Expenses \$9.00/SF

Zoning

Year Built

**HVAC** 

**Parking** 

Miscellaneous

**Building Construction** 

B2b, R5

Brick veneer

Heat pump

Walk-in cooler

Paved, shared on-site

1942