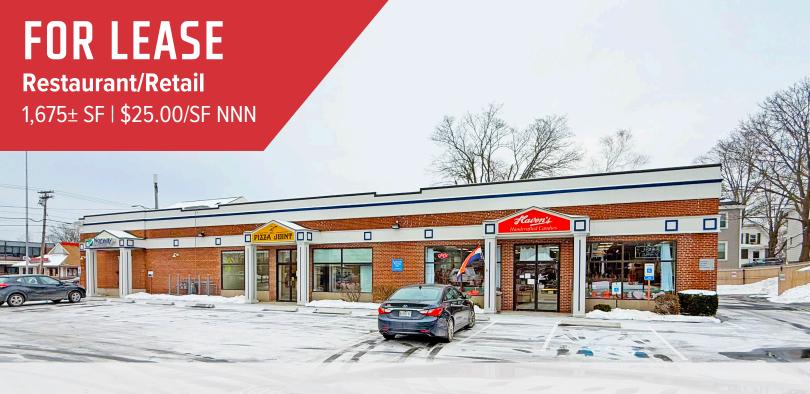

## **Property Description**

We are pleased to offer this 1,675± SF restaurant/retail space for lease at 448 Forest Avenue, Portland. The space was formerly home to the Pizza Joint for many years and is set-up for restaurant use with a walk-in cooler. This excellent Forest Avenue location offers traffic counts of 19,420± vehicles per day, great visibility and building signage, and is located just a half mile from I-295. Join Norway Savings and Haven's Candy at this convenient retail center.