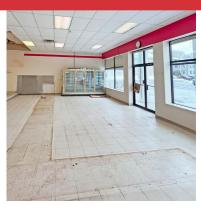

## **Property Description**

We are pleased to offer this 1,675± SF restaurant/retail space for lease at 448 Forest Avenue, Portland. The space was formerly home to the Pizza Joint for many years and is set-up for restaurant use with a walk-in cooler. This excellent Forest Avenue location offers traffic counts of 19,420± vehicles per day, great visibility and building signage, and is located just a half mile from I-295. Join Norway Savings and Haven's Candy at this convenient retail center.