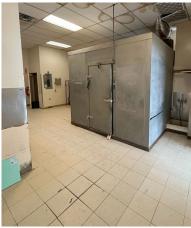

## **Property Description**

We are pleased to offer this 1,675± SF restaurant/retail space for lease at 448 Forest Avenue, Portland. The space was formerly home to the Pizza Joint for many years and is set-up for restaurant use with a walk-in cooler. This excellent Forest Avenue location offers traffic counts of 19,420± vehicles per day, great visibility and building signage, and is located just a half mile from I-295. Join Norway Savings and Haven's Candy at this convenient retail center.

Brick veneer

Heat pump

Walk-in cooler

Paved, shared on-site

1942