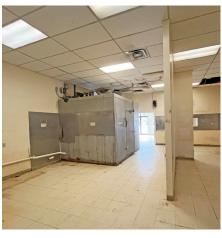

## **Property Description**

We are pleased to offer this 1,675± SF restaurant/retail space for lease at 448 Forest Avenue, Portland. The space was formerly home to the Pizza Joint for many years and is set-up for restaurant use with a walk-in cooler. This excellent Forest Avenue location offers traffic counts of 19,420± vehicles per day, great visibility and building signage, and is located just a half mile from I-295. Join Norway Savings and Haven's Candy at this convenient retail center.

Brick veneer

Heat pump

Walk-in cooler

Paved, shared on-site

1942