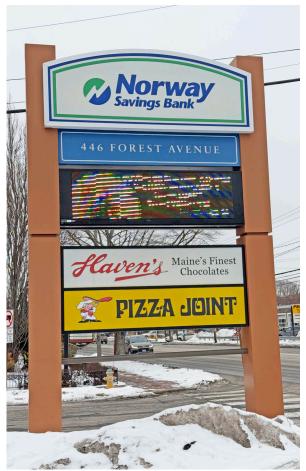

## **Property Description**

We are pleased to offer this 1,675± SF restaurant/retail space for lease at 448 Forest Avenue, Portland. The space was formerly home to the Pizza Joint for many years and is set-up for restaurant use with a walk-in cooler. This excellent Forest Avenue location offers traffic counts of 19,420± vehicles per day, great visibility and building signage, and is located just a half mile from I-295. Join Norway Savings and Haven's Candy at this convenient retail center.