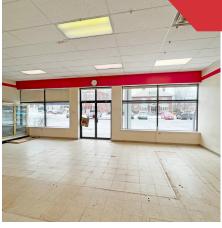

## **Property Description**

We are pleased to offer this 1,675± SF restaurant/retail space for lease at 448 Forest Avenue, Portland. The space was formerly home to the Pizza Joint for many years and is set-up for restaurant use with a walk-in cooler. This excellent Forest Avenue location offers traffic counts of 19,420± vehicles per day, great visibility and building signage, and is located just a half mile from I-295. Join Norway Savings and Haven's Candy at this convenient retail center.