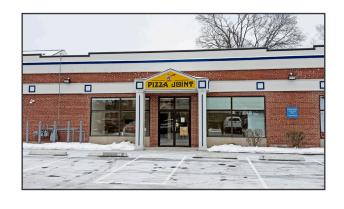

## **Property Description**

We are pleased to offer this 1,675± SF restaurant/retail space for lease at 448 Forest Avenue, Portland. The space was formerly home to the Pizza Joint for many years and is set-up for restaurant use with a walk-in cooler. This excellent Forest Avenue location offers traffic counts of 19,420± vehicles per day, great visibility and building signage, and is located just a half mile from I-295. Join Norway Savings and Haven's Candy at this convenient retail center.