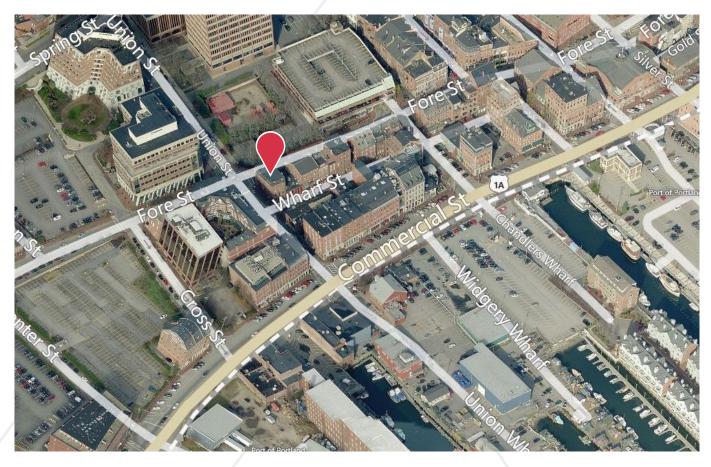

# 446 Fore Street & 53 Wharf Street

Portland, ME 04101

### **Property Description**

We are pleased to offer 1,800 $\pm$  SF of retail space located at 446 Fore Street and 1,600 $\pm$  SF of retail space located at 53 Wharf Street in Portland. The suites can be combined for a total of 3,400 $\pm$  SF.