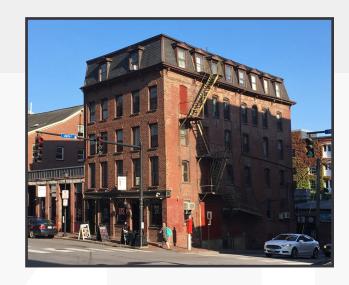

# 446 Fore Street & 53 Wharf Street

Portland, ME 04101

### **Property Description**

We are pleased to offer 1,800 $\pm$  SF of retail space located at 446 Fore Street and 1,600 $\pm$  SF of retail space located at 53 Wharf Street in Portland. The suites can be combined for a total of 3,400 $\pm$  SF.