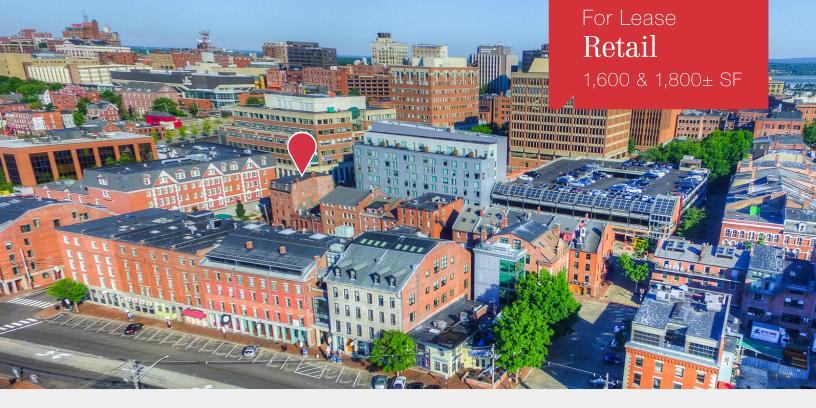

## Property Highlights

- Old Port's busiest corner
- Two prime retail locations in Portland's Old Port
- Located on first floor on Fore Street & Wharf Street

### **Property Description**

We are pleased to offer 1,800 $\pm$  SF of retail space located at 446 Fore Street and 1,600 $\pm$  SF of retail space located at 53 Wharf Street in Portland. The suites can be combined for a total of 3,400 $\pm$  SF.