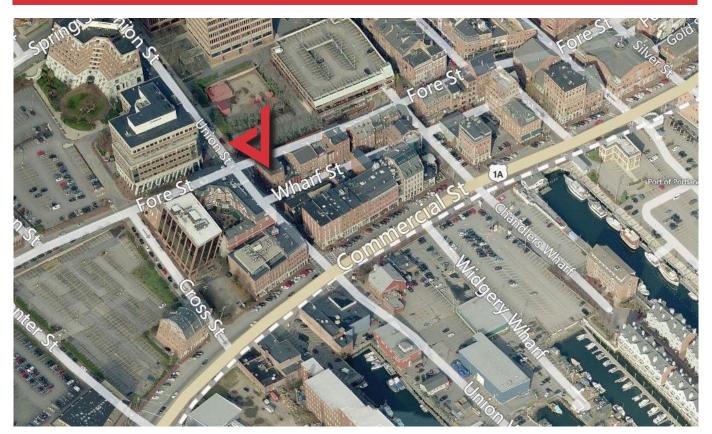

## 446 Fore Street & 53 Wharf Street, Portland

## **Property Description**

We are pleased to offer 1,800 $\pm$  SF of retail space located at 446 Fore Street and 1,600 $\pm$  SF of retail space located at 53 Wharf Street in Portland. The suites can be combined for a total of 3,400 $\pm$  SF.