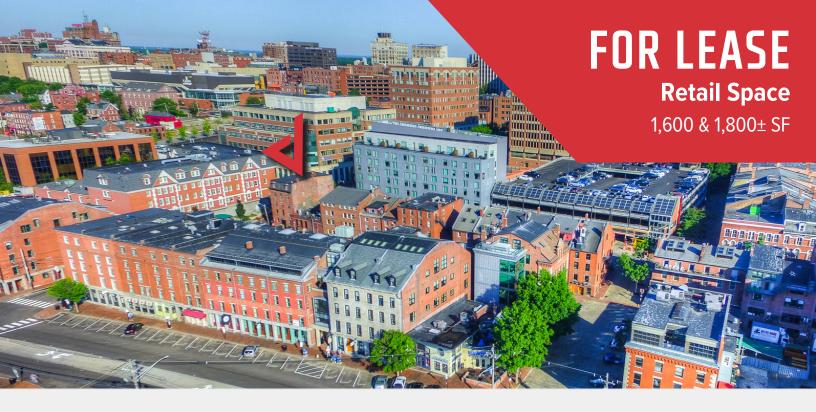

## 446 Fore Street & 53 Wharf Street, Portland

## **Property Highlights**

- Old Port's busiest corner
- Two (2) prime retail locations in Portland's Old Port
- Located on first floor on Fore Street & Wharf Street

## **Property Description**

We are pleased to offer 1,800 $\pm$  SF of retail space located at 446 Fore Street and 1,600 $\pm$  SF of retail space located at 53 Wharf Street in Portland. The suites can be combined for a total of 3,400 $\pm$  SF.