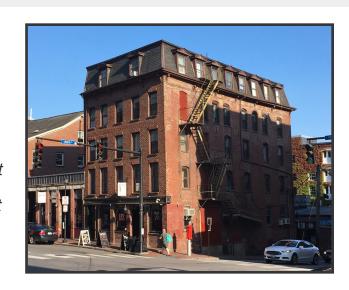

## **Property Description**

We are pleased to offer 1,800 $\pm$  SF of retail space located at 446 Fore Street and 1,600 $\pm$  SF of retail space located at 53 Wharf Street in Portland. The suites can be combined for a total of 3,400 $\pm$  SF.

### **Property Overview**

| Owner                | Orange Crush, LLC                        |
|----------------------|------------------------------------------|
| Assessor's Reference | Map 32, Block R, Lot 8                   |
| Building Size        | 8,800± SF                                |
| Space Available      | 1,800± SF - Fore Street                  |
|                      | 1,600± SF - Wharf Street                 |
|                      | Can be combined for total of 3,400± SF   |
| Site Size            | 0.0434± acres                            |
| Zoning               | Downtown Entertainment Overlay (B-3)     |
| Year Built           | Early 1900s                              |
| Construction         | Brick and masonry                        |
| Roof                 | Rubber membrane                          |
| Utilities            | Municipal water & sewer                  |
| Parking              | Available in local garages and on street |