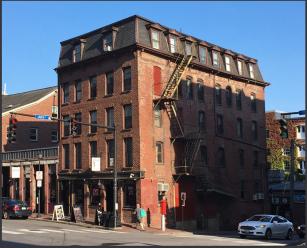

# 446 Fore Street & 53 Wharf Street Portland, ME 04101

# Property Description

We are pleased to offer  $1,800 \pm$  SF of retail space located at 446 Fore Street and  $1,600 \pm$  SF of retail space located at 53 Wharf Street in Portland. The suites can be combined for a total of  $3,400 \pm$  SF.

### **Property Overview**

| Owner                | Orange Crush, LLC                                                                                            |
|----------------------|--------------------------------------------------------------------------------------------------------------|
| Assessor's Reference | Map 32, block R, lot 8                                                                                       |
| Building Size        | 8,800± SF                                                                                                    |
| Space Available      | 1,800 $\pm$ SF - Fore Street<br>1,600 $\pm$ SF - Wharf Street<br>Can be combined for total of 3,400 $\pm$ SF |
| Site Size            | 0.0434 acres                                                                                                 |
| Zoning               | Downtown Entertainment Overlay (B-3)                                                                         |
| Building Age         | Early 1900s                                                                                                  |
| Construction         | Brick and masonry                                                                                            |
| Roof                 | Rubber Membrane                                                                                              |
| Utilities            | Municipal water and sewer                                                                                    |
| Parking              | Available in local garages and on street                                                                     |