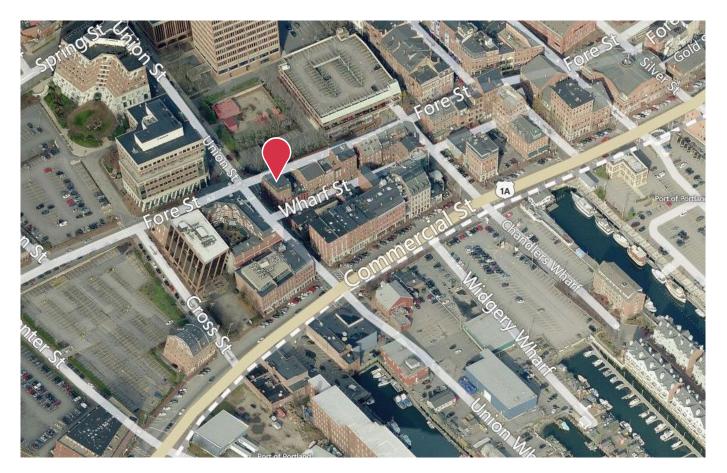

# 446 Fore Street & 53 Wharf Street Portland, ME 04101

# Property Description

We are pleased to offer  $1,800 \pm$  SF of retail space located at 446 Fore Street and  $1,600 \pm$  SF of retail space located at 53 Wharf Street in Portland. The suites can be combined for a total of  $3,400 \pm$  SF.