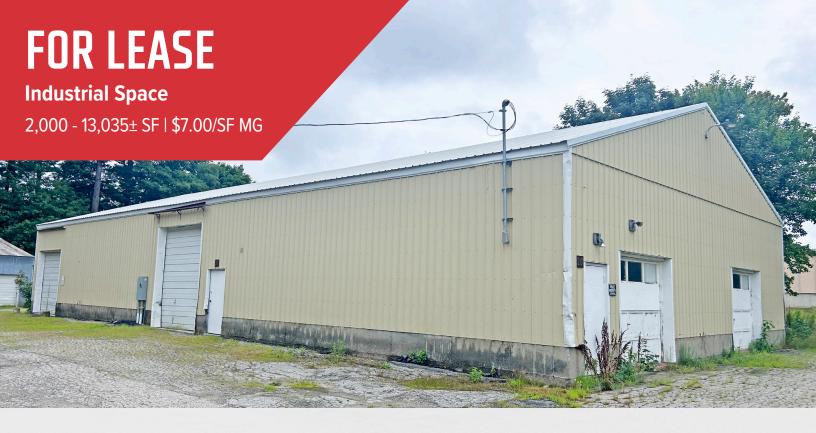

# 44 Strawberry Avenue, Lewiston

# **Property Description**

We are pleased to offer multiple heated and cold storage spaces of various sizes for lease at 44 Strawberry Avenue in Lewiston. The site offers good access to Main Street, downtown Lewiston and Auburn, Route 202, and Bates College. Fit for various uses including general warehouse, vehicle storage, product storage, dry storage, distribution, etc. Tenant pays base rent and utilities.

### FOR LEASE: \$7.00/SF MG