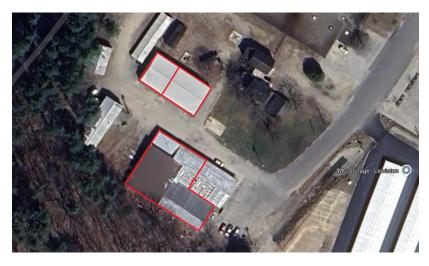

#### **BROKER CONTACT**

| Owner                | Mainely THC, LLC                                                                          |
|----------------------|-------------------------------------------------------------------------------------------|
| Date Available       | Immediately                                                                               |
| Available Space      | 2,000 - 13,035± SF in 2 detached buildings                                                |
| Lot Size             | 4.916± acres                                                                              |
| Space Breakdown      | 2,000 and 3,000± SF warehouse units in Building 1. 8,035± SF storage space in Building 2. |
| Zoning               | Urban Enterprise (UE)                                                                     |
| Assessor's Reference | Map 192, Lot 41                                                                           |
| Year Built           | 1971                                                                                      |
| Ceiling Height       | 13.5'                                                                                     |
| Drive-in OHDs        | Multiple drive-in OHDs (10'-12' height)                                                   |
| Electrical           | Separate electrical                                                                       |
| Bathrooms            | None                                                                                      |
| Parking              | Ample on-site                                                                             |