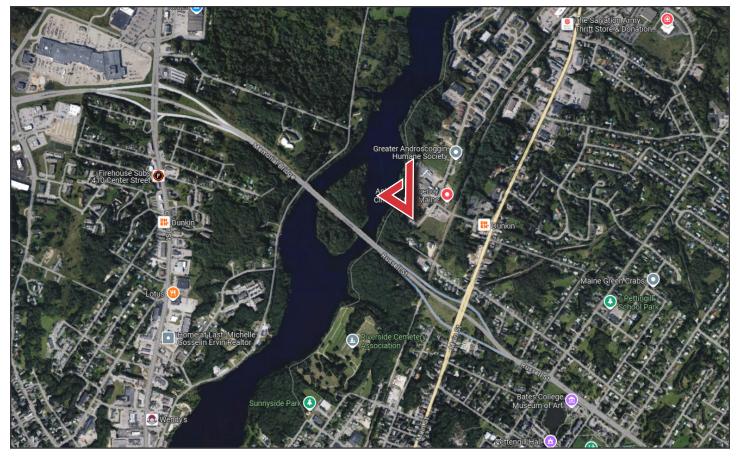

# **Property Description**

We are pleased to offer multiple heated and cold storage spaces of various sizes for lease at 44 Strawberry Avenue in Lewiston. The site offers good access to Main Street, downtown Lewiston and Auburn, Route 202, and Bates College. Fit for various uses including general warehouse, vehicle storage, product storage, dry storage, distribution, etc. Tenant pays base rent and utilities.