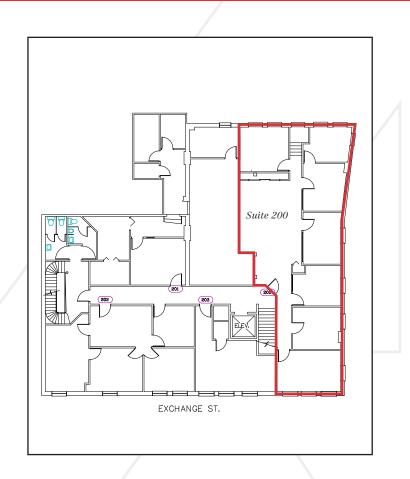

### **Property Description**

We are pleased to offer suite 200 at 44 Exchange Street for lease. The suites are ideal for a sole practitioner, therapist, or small business located in the heart of the Old Port.

# Property Overview

| Property Type   | Office                             |
|-----------------|------------------------------------|
| Troperty Type   | Ollice                             |
| Owner           | 44 Exchange Street, LLC            |
| Building Size   | 7,029± SF                          |
| Available Space | Suite 200 - 1,681± SF              |
| Building Age    | 1900                               |
| Construction    | Brick/stone                        |
| Flooring        | Carpet/wood                        |
| Elevator        | Yes                                |
| Restrooms       | Common men's and women's restrooms |