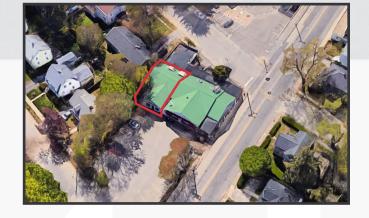

## Property Overview

| Owner                | Sleepy Hollow Development, Inc.                                          |
|----------------------|--------------------------------------------------------------------------|
| Building Size        | 7,000± SF                                                                |
| Lot Size             | 0.43± acres                                                              |
| Assessor's Reference | Map 11, Lot 106A                                                         |
| Zoning               | Limited Business                                                         |
| Available Space      | 2,300± SF                                                                |
| Space Layout         | Five (5) offices, reception area, conference room, 2 bathrooms & storage |
| Building Age         | 1950                                                                     |
| Flooring             | Hardwood                                                                 |
| HVAC                 | Natural gas with electric A/C                                            |
| Electrical           | Separate meters and panels to each space                                 |
| Utilities            | Municipal water and sewer                                                |
| Bathrooms            | Two (2)                                                                  |
| Parking              | On-site                                                                  |
| Other Tenant         | Thai Taste                                                               |