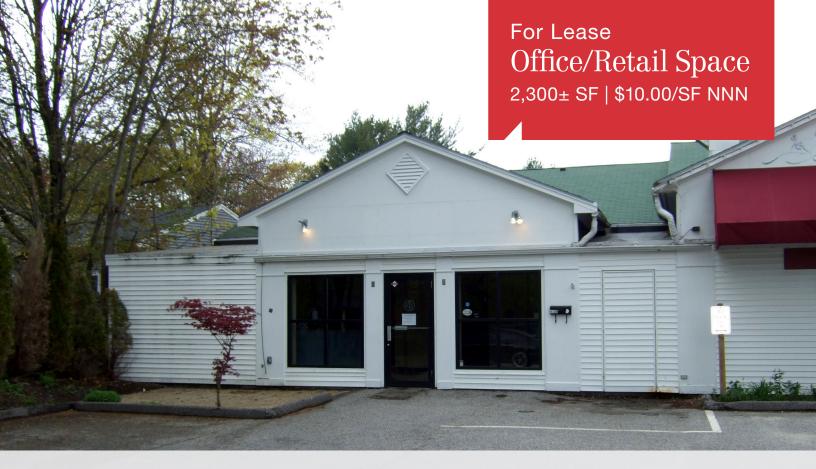

# 435 Cottage Road

South Portland, ME 04106

## **Property Description**

We are pleased to offer 2,300± SF of office/retail space for lease at 435 Cottage Road. Located in a highly desirable neighborhood, the property is comprised of five (5) offices, reception area, conference room, 2 bathrooms, and storage space. Conveniently located minutes from Downtown Portland and I-295.

#### FOR LEASE: \$10.00/SF NNN