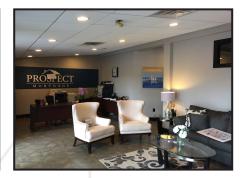

## **Property Description**

We are pleased to offer 2,300± SF of office/retail space for lease at 435 Cottage Road. Located in a highly desirable neighborhood, the property is comprised of five (5) offices, reception area, conference room, 2 bathrooms, and storage space. Conveniently located minutes from Downtown Portland and I-295.

## Property Overview

| Owner                | Sleepy Hollow Development, Inc.                                          |
|----------------------|--------------------------------------------------------------------------|
| Building Size        | 7,000± SF                                                                |
| Lot Size             | 0.43± acres                                                              |
| Assessor's Reference | Map 11, Lot 106A                                                         |
| Zoning               | Limited Business                                                         |
| Available Space      | 2,300± SF                                                                |
| Space Layout         | Five (5) offices, reception area, conference room, 2 bathrooms & storage |
| Building Age         | 1950                                                                     |
| Flooring             | Hardwood                                                                 |
| HVAC                 | Natural gas with electric A/C                                            |
| Electrical           | Separate meters and panels to each space                                 |
| Utilities            | Municipal water and sewer                                                |
| Bathrooms            | Two (2)                                                                  |
| Parking              | On-site                                                                  |
| Other Tenant         | Thai Taste                                                               |