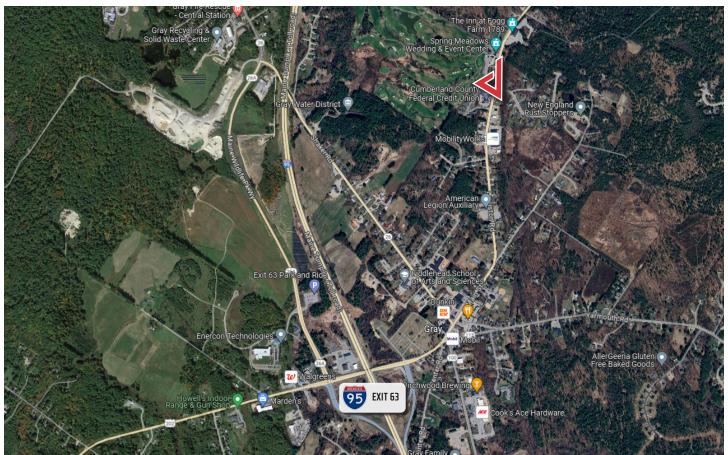

## **Property Highlights**

- Flexible Layout
- 10' x 8' OHD
- 3 Phase Power
- Less than 1/2 Mile from I-95, Exit 63

We are pleased to offer for lease this 2,400 SF industrial unit just off of I-95 in Gray, Maine. The space is well-maintained and its flexible layout is appropriate for any number of industrial uses including manufacturing. Additional amenities include a small office space, an overhead door to the warehouse, new LED lights, 3-phase power and FRP walls throughout.

### **Broker Contact**

| Owner            | Neil Maietta                                                                                                          |
|------------------|-----------------------------------------------------------------------------------------------------------------------|
| Building Size    | 11,900± SF                                                                                                            |
| Available Space  | 2,400± SF                                                                                                             |
| Tenant Expenses  | Pro rata share of real estate taxes, property insurance, snow plow/removal and separately metered oil and electricity |
| Utilities        | Municipal water and sewer                                                                                             |
| Zoning           | Commercial                                                                                                            |
| Siding           | Concrete block                                                                                                        |
| Flooring         | Poured slab                                                                                                           |
| Ceiling Height   | 10' - 12'                                                                                                             |
| Drive-in OHDs    | One, 10' x 8'                                                                                                         |
| Electrical       | Three-phase power                                                                                                     |
| Heat             | Oil-fired ceiling mounted heaters                                                                                     |
| Sprinkler System | No                                                                                                                    |
| Parking          | Free and in-common                                                                                                    |
| Accessibility    | Less than 1/2 mile from I-95, Exit 63                                                                                 |