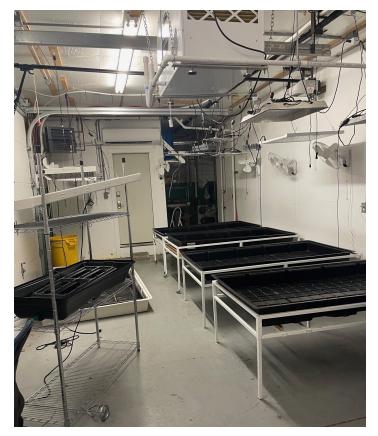

## **Property Highlights**

- Flexible Layout
- 10' x 8' OHD
- 3 Phase Power
- Less than 1/2 Mile from I-95, Exit 63

We are pleased to offer for lease this 2,400 SF industrial unit just off of I-95 in Gray, Maine. The space is well-maintained and its flexible layout is appropriate for any number of industrial uses including manufacturing. Additional amenities include a small office space, an overhead door to the warehouse, new LED lights, 3-phase power and FRP walls throughout.

### **Broker Contact**

| Owner            | Neil Maietta                                                                                                          |
|------------------|-----------------------------------------------------------------------------------------------------------------------|
| Building Size    | 11,900± SF                                                                                                            |
| Available Space  | 2,400± SF                                                                                                             |
| Tenant Expenses  | Pro rata share of real estate taxes, property insurance, snow plow/removal and separately metered oil and electricity |
| Utilities        | Municipal water and sewer                                                                                             |
| Zoning           | Commercial                                                                                                            |
| Siding           | Concrete block                                                                                                        |
| Flooring         | Poured slab                                                                                                           |
| Ceiling Height   | 10' - 12'                                                                                                             |
| Drive-in OHDs    | One, 10' x 8'                                                                                                         |
| Electrical       | Three-phase power                                                                                                     |
| Heat             | Oil-fired ceiling mounted heaters                                                                                     |
| Sprinkler System | No                                                                                                                    |
| Parking          | Free and in-common                                                                                                    |
| Accessibility    | Less than 1/2 mile from I-95, Exit 63                                                                                 |