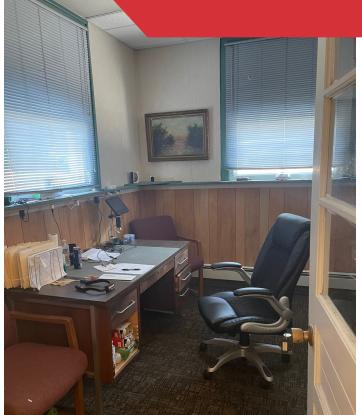

## **Property Highlights**

- Flexible Layout
- 10' x 8' OHD
- 3 Phase Power
- Less than 1/2 Mile from I-95, Exit 63

We are pleased to offer for lease this 2,400 SF industrial unit just off of I-95 in Gray, Maine. The space is well-maintained and its flexible layout is appropriate for any number of industrial uses including manufacturing. Additional amenities include a small office space, an overhead door to the warehouse, new LED lights, 3-phase power and FRP walls throughout.

### **Broker Contact**

| Owner            | Neil Maietta                                                                                                          |
|------------------|-----------------------------------------------------------------------------------------------------------------------|
| Building Size    | 11,900± SF                                                                                                            |
| Available Space  | 2,400± SF                                                                                                             |
| Tenant Expenses  | Pro rata share of real estate taxes, property insurance, snow plow/removal and separately metered oil and electricity |
| Utilities        | Municipal water and sewer                                                                                             |
| Zoning           | Commercial                                                                                                            |
| Siding           | Concrete block                                                                                                        |
| Flooring         | Poured slab                                                                                                           |
| Ceiling Height   | 10' - 12'                                                                                                             |
| Drive-in OHDs    | One, 10' x 8'                                                                                                         |
| Electrical       | Three-phase power                                                                                                     |
| Heat             | Oil-fired ceiling mounted heaters                                                                                     |
| Sprinkler System | No                                                                                                                    |
| Parking          | Free and in-common                                                                                                    |
| Accessibility    | Less than 1/2 mile from I-95, Exit 63                                                                                 |