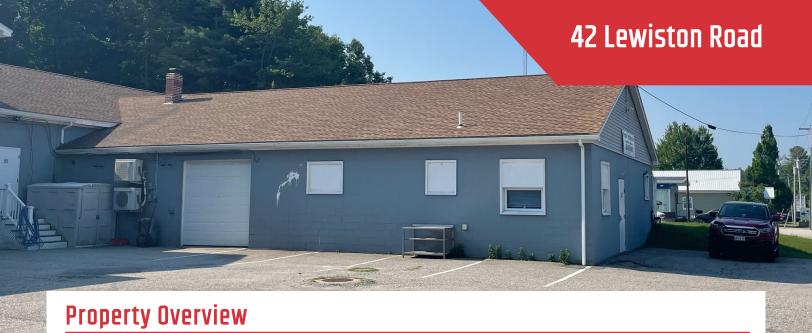

# 42 Lewiston Road, Gray - Unit 1

## **Property Highlights**

- Flexible Layout
- 10' x 8' OHD
- 3 Phase Power
- Less than 1/2 Mile from I-95, Exit 63

We are pleased to offer for lease this 2,400 SF industrial unit just off of I-95 in Gray, Maine. The space is well-maintained and its flexible layout is appropriate for any number of industrial uses including manufacturing. Additional amenities include a small office space, an overhead door to the warehouse, new LED lights, 3-phase power and FRP walls throughout.