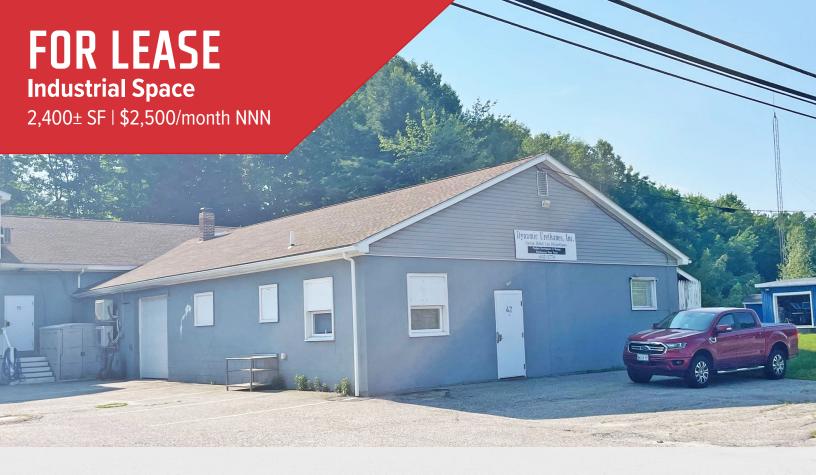

# 42 Lewiston Road, Gray - Unit 1

## **Property Highlights**

- Flexible Layout
- 10' x 8' OHD
- 3 Phase Power
- Less than 1/2 Mile from I-95, Exit 63

We are pleased to offer for lease this 2,400 SF industrial unit just off of I-95 in Gray, Maine. The space is well-maintained and its flexible layout is appropriate for any number of industrial uses including manufacturing. Additional amenities include a small office space, an overhead door to the warehouse, new LED lights, 3-phase power and FRP walls throughout.

FOR LEASE: \$2,500/MONTH NNN

dunhamgroup.com