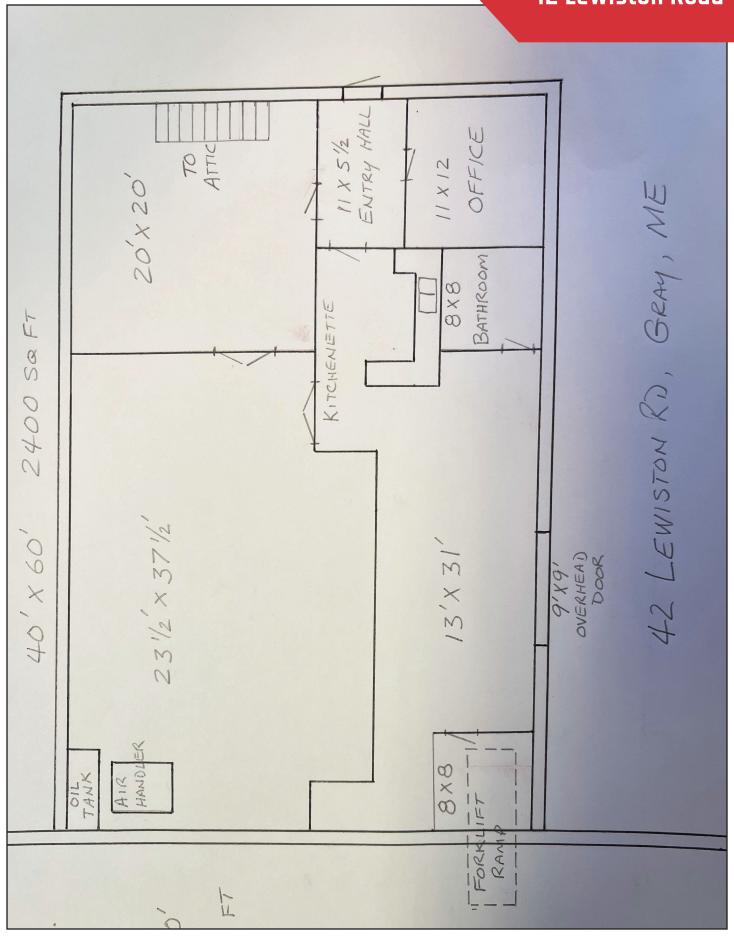

## **Property Highlights**

- Flexible Layout
- 10' x 8' OHD
- 3 Phase Power
- Less than 1/2 Mile from I-95, Exit 63

We are pleased to offer for lease this 2,400 SF industrial unit just off of I-95 in Gray, Maine. The space is well-maintained and its flexible layout is appropriate for any number of industrial uses including manufacturing. Additional amenities include a small office space, an overhead door to the warehouse, new LED lights, 3-phase power and FRP walls throughout.

### **Broker Contact**

| Owner            | Neil Maietta                                                                                                          |
|------------------|-----------------------------------------------------------------------------------------------------------------------|
| Building Size    | 11,900± SF                                                                                                            |
| Available Space  | 2,400± SF                                                                                                             |
| Tenant Expenses  | Pro rata share of real estate taxes, property insurance, snow plow/removal and separately metered oil and electricity |
| Utilities        | Municipal water and sewer                                                                                             |
| Zoning           | Commercial                                                                                                            |
| Siding           | Concrete block                                                                                                        |
| Flooring         | Poured slab                                                                                                           |
| Ceiling Height   | 10' - 12'                                                                                                             |
| Drive-in OHDs    | One, 10' x 8'                                                                                                         |
| Electrical       | Three-phase power                                                                                                     |
| Heat             | Oil-fired ceiling mounted heaters                                                                                     |
| Sprinkler System | No                                                                                                                    |
| Parking          | Free and in-common                                                                                                    |
| Accessibility    | Less than 1/2 mile from I-95, Exit 63                                                                                 |